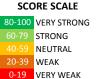

#### **MEASURE SCORES**

- Scores are calculated by aggregating the response items in that measure, giving more weight to those reponse items that are harder to agree with.
- · Because schools are compared to other schools in the district, performance may be labeled "weak" despite having a majority of positive responses to individual items.

#### SCHOOL COMMUNITY

| My School's Score | 59 | NEUTRAL |
|-------------------|----|---------|
|-------------------|----|---------|

## **QUALITY OF FACILITIES**

| My School's Score | 95 | VERY STRONG |
|-------------------|----|-------------|
|-------------------|----|-------------|

| How would you re | ata tha auality | , of the following | a facilities at you | ir cchool2 |
|------------------|-----------------|--------------------|---------------------|------------|
|                  |                 |                    |                     |            |

## PARENT-TEACHER PARTNERSHIP

| My School's Score | 78 | STRONG |
|-------------------|----|--------|
|-------------------|----|--------|

How much do you agree with the following statements about your child's