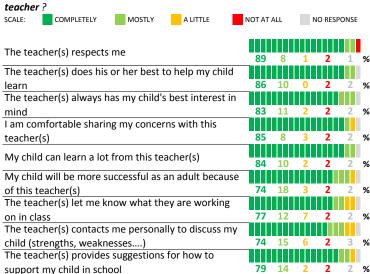

|           |   | •        | _  |       | • | _        |          | •   |          |
|-----------|---|----------|----|-------|---|----------|----------|-----|----------|
| teacher ? | • |          |    |       |   |          |          |     |          |
| SCALE:    |   | COMPLETE | LY | MOSTL | Y | A LITTLE | NOT AT A | ALL | NO RESPO |