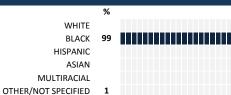

## **HOW TO READ THIS REPORT**



#### **MEASURE SCORES**

- Scores are calculated by aggregating the response items in that measure, giving more weight to those reponse items that are harder to agree with.
- · Because schools are compared to other schools in the district, performance may be labeled "weak" despite having a majority of positive responses to individual items.



#### **RESPONSE RATE**

#### 60% My School's Response Rate

- Results not reported for schools with a response rate less than 30%.
- · Response rate estimated by dividing the school's April 2015 enrollment by total number of children parents report having at the school.

# **SURVEYED PARENT RACE**



### SCHOOL RECOMMENDATION

How likely are parents to recommend this school, on a scale of 1 to 10?

My School's Average Score

8.3

### **SCHOOL SAFETY**





#### SCHOOL COMMUNITY

| My School's Score | 59 | NEUTRAL |
|-------------------|----|---------|
|-------------------|----|---------|





## **QUALITY OF FACILITIES**

| My School's Score | 95 | VERY STRONG |
|-------------------|----|-------------|
|-------------------|----|-------------|

| How would you re | ata tha auality | , of the following | a facilities at you | ir cchool2 |
|------------------|-----------------|--------------------|---------------------|------------|
|                  |                 |                    |                     |            |



## PARENT-TEACHER PARTNERSHIP

| My School's Score | 78 |