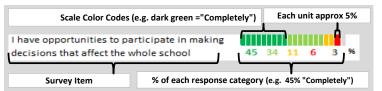

## **HOW TO READ THIS REPORT**

#### **MEASURE SCORES**

- Scores are calculated by aggregating the response items in that measure, giving more weight to those reponse items that are harder to agree with.
- · Because schools are compared to other schools in the district, performance may be labeled "weak" despite having a majority of positive responses to individual items.