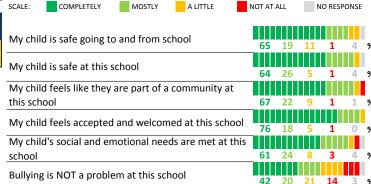

**MEASURE SCORES**

- Scores are calculated by aggregating the response items in that measure, giving more weight to those reponse items that are harder to agree with.
- · Because schools are compared to other schools in the district, performance may be labeled "weak" despite having a majority of positive responses to individual items.



#### **RESPONSE RATE**

#### 60% My School's Response Rate

- Results not reported for schools with a response rate less than 30%.
- · Response rate estimated by dividing the school's April 2015 enrollment by total number of children parents report having at the school.

# **SURVEYED PARENT RACE**



### SCHOOL RECOMMENDATION

How likely are parents to recommend this school, on a scale of 1 to 10?

My School's Average Score

8.3

### **SCHOOL SAFETY**





#### SCHOOL COMMUNITY

| My School's Score | 59 | NEUTRAL |
|-------------------|----|---------|
|-------------------|----|---------|





## **QUALITY OF FACILITIES**

| My School's Score | 95 | VERY STRONG |
|-------------------|----|-------------|
|-------------------|----|-------------|

| How would you re | ata tha auality | , of the following | a facilities at you | ir cchool2 |
|------------------|-----------------|--------------------|---------------------|------------|
|                  |                 |                    |                     |            |



## PARENT-TEACHER PARTNERSHIP

| My School's Score | 78 | STRONG |
|-------------------|----|--------|
|-------------------|----|--------|

How much do you agree with the following statements about your child's

|