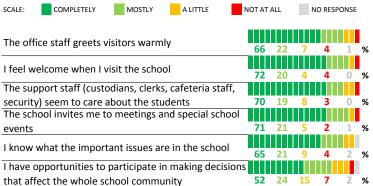

## **QUALITY OF FACILITIES**

| My School's Score | 95 | VERY STRONG |
|-------------------|----|-------------|
|-------------------|----|-------------|

| How would you re | ata tha auality | , of the following | a facilities at you | ir cchool2 |
|------------------|-----------------|--------------------|---------------------|------------|
|                  |                 |                    |                     |            |