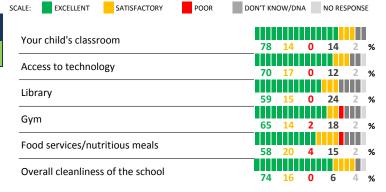

## PARENT-TEACHER PARTNERSHIP

| My School's Score | 78 | STRONG |
|-------------------|----|--------|
|-------------------|----|--------|

How much do you agree with the following statements about your child's