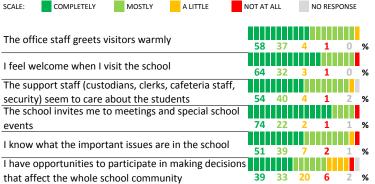

# SCHOOL COMMUNITY

| My School's Score | 52 | NEUTRAL |
|-------------------|----|---------|
|-------------------|----|---------|