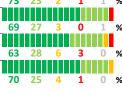

# PARENT-TEACHER PARTNERSHIP

| My School's Score | 65 | STRONG |
|-------------------|----|--------|
|-------------------|----|--------|

How much do you agree with the following statements about your child's

| teacher?                                              |                        |
|-------------------------------------------------------|------------------------|
|                                                       | NOT AT ALL NO RESPONSE |
| The teacher(s) respects me                            | 87 11 0 <b>1</b> 0 %   |
| The teacher(s) does his or her best to help my child  |                        |
| learn                                                 | 83 15 1 1 0 %          |
| The teacher(s) always has my child's best interest in |                        |
| mind                                                  | 81 17 1 1 0 %          |
| I am comfortable sharing my concerns with this        |                        |
| teacher(s)                                            | <b>76 22 1 0 0</b> %   |
| My child can learn a lot from this teacher(s)         |                        |