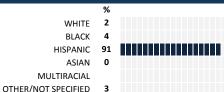

CHOOL Parent/Guardian Survey 2015 Report

### **HOW TO READ THIS REPORT**



#### **MEASURE SCORES**

 Scores are calculated by aggregating the response items in that measure, giving more weight to those reponse items that are harder to agree with.

 Because schools are compared to other schools in the district, performance may be labeled "weak" despite having a majority of positive responses to individual items.

# SCORE SCALE 80-100 VERY STRONG 60-79 STRONG 40-59 NEUTRAL 20-39 WEAK

0-19 VERY WEAK

### **RESPONSE RATE**

# My School's Response Rate 62%

- Results not reported for schools with a response rate less than 30%.
- Response rate estimated by dividing the school's April 2015 enrollment by total number of children parents report having at the school.

# **SURVEYED PARENT RACE**



# SCHOOL RECOMMENDATION

How likely are parents to recommend this school, on a scale of 1 to 10?

My School's Average Score

9.2

## **SCHOOL SAFETY**

How much do you agree with the following statements about your child's school?



# SCHOOL COMMUNITY

| My School's Score | 52 | NEUTRAL |
|-------------------|----|---------|
|-------------------|----|---------|





# **QUALITY OF FACILITIES**

EXCELLENT

| My School's Score | 69 | STRONG |
|-------------------|----|--------|
|-------------------|----|--------|

How would you rate the quality of the following facilities at your school?

SATISFACTORY

| Your child's classroom