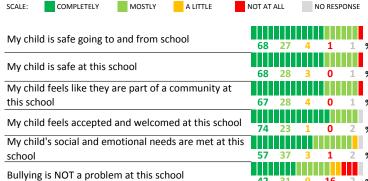

## **SCHOOL SAFETY**

How much do you agree with the following statements about your child's school?