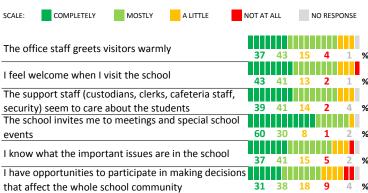

ONG 60-79 STRONG 40-59 NEUTRAL 20-39 WEAK

0-19 VERY WEAK

#### **RESPONSE RATE**

# My School's Response Rate 44%

- Results not reported for schools with a response rate less than 30%.
- Response rate estimated by dividing the school's April 2015 enrollment by total number of children parents report having at the school.

# SURVEYED PARENT RACE



#### SCHOOL RECOMMENDATION

How likely are parents to recommend this school, on a scale of 1 to 10?

My School's Average Score

7.9

## **SCHOOL SAFETY**

How much do you agree with the following statements about your child's school?



#### SCHOOL COMMUNITY

| My School's Score | 21 | WEAK |
|-------------------|----|------|
|-------------------|----|------|

How much do you agree with the following statements about your child's  $\$ school?



## **QUALITY OF FACILITIES**

| My School's Score | 49 | NEUTRAL |
|-------------------|----|---------|
|-------------------|----|---------|

How would you rate the quality of the following facilities at your school?



## PARENT-TEACHER PARTNERSHIP

| My School's Score | 38 | WEAK |  |  |  |
|-------------------|----|------|--|--|--|
|                   |    |      |  |  |  |

| ahoi                                                                   |                                  |                                                             |                                                                           |                                         |                                                                                           |
|----------------------------------