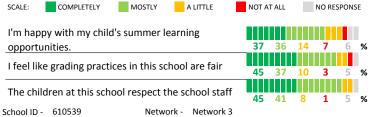

| 24                               | 10                                                          | 5                                                                         | 1                                       | %                                                                                         |
|                                                                        | 81<br>74<br>70<br>71<br>70<br>60 | 81 15<br>81 15<br>74 19<br>70 24<br>71 22<br>70 24<br>60 31 | 81 15 3<br>81 15 3<br>74 19 4<br>70 24 4<br>71 22 4<br>70 24 3<br>60 31 5 | 81 15 3 0 74 19 4 1 70 24 4 1 70 24 3 1 | NO RESPONSE  81 15 3 0 1  81 19 4 1 2  70 24 4 1 2  71 22 4 1 2  70 24 3 1 2  60 31 5 1 3 |

# **ADDITIONAL ITEMS**

How much do you agree with the following statements?