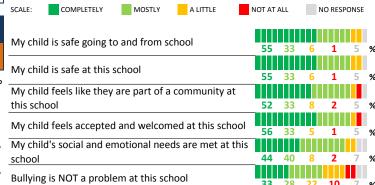

## **SCHOOL SAFETY**

How much do you agree with the following statements about your child's school?