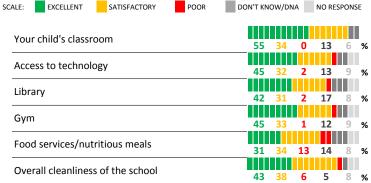

## **QUALITY OF FACILITIES**

| My School's Score | 49 | NEUTRAL |
|-------------------|----|---------|
|-------------------|----|---------|

How would you rate the quality of the following facilities at your school?