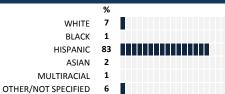

#### **HOW TO READ THIS REPORT**



#### **MEASURE SCORES**

- Scores are calculated by aggregating the response items in that measure, giving more weight to those reponse items that are harder to agree with.
- Because schools are compared to other schools in the district, performance may be labeled "weak" despite having a majority of positive responses to individual items.

# SCORE SCALE 80-100 VERY STRONG 60-79 STRONG 40-59 NEUTRAL 20-39 WEAK

0-19 VERY WEAK

#### **RESPONSE RATE**

# My School's Response Rate 44%

- Results not reported for schools with a response rate less than 30%.
- Response rate estimated by dividing the school's April 2015 enrollment by total number of children parents report having at the school.

# SURVEYED PARENT RACE



#### SCHOOL RECOMMENDATION

How likely are parents to recommend this school, on a scale of 1 to 10?

My School's Average Score

7.9

## **SCHOOL SAFETY**

How much do you agree with the following statements about your child's school?



#### SCHOOL COMMUNITY

| My School's Score | 21 | WEAK |
|-------------------|----|------|
|-------------------|----|------|

How much do you agree with the following statements about your child's  $\$ school?



## **QUALITY OF FACILITIES**

| My School's Score | 49 | NEUTRAL |
|-------------------|----|---------|
|-------------------|----|---------|

How would you rate the quality of the following facilities at your school?



## PARENT-TEACHER PARTNERSHIP

| My School's Score | 38 | WEAK |  |  |  |
|-------------------|----|------|--|--|--|
|