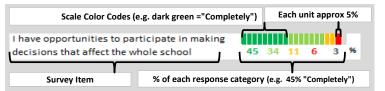

#### **HOW TO READ THIS REPORT**



#### **MEASURE SCORES**

- Scores are calculated by aggregating the response items in that measure, giving more weight to those reponse items that are harder to agree with.
- Because schools are compared to other schools in the district, performance may be labeled "weak" despite having a majority of positive responses to individual items.

# SCORE SCALE 80-100 VERY STRONG 60-79 STRONG 40-59 NEUTRAL 20-39 WEAK

0-19 VERY WEAK

#### **RESPONSE RATE**

# My School's Response Rate 44%

- Results not reported for schools with a response rate less than 30%.
- Response rate estimated by dividing the school's April 2015 enrollment by total number of children parents report having at the school.

# SURVEYED PARENT RACE



#### SCHOOL RECOMMENDATION

How likely are parents to recommend this school