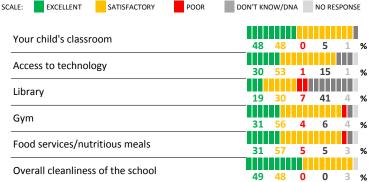

# **QUALITY OF FACILITIES**

SCALE:

| My School's Score | 30 | WEAK |
|-------------------|----|------|
| •                 |    |      |

How would you rate the quality of the following facilities at your school?