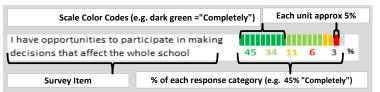

#### SCHOOL COMMUNITY

| My School's Score | 26 | WEAK |
|-------------------|----|------|
|-------------------|----|------|

How much do you agree with the following statements about your child's school?