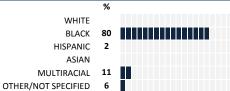

CE, MY SCHOOL Parent/Guardian Survey 2015 Report

#### **HOW TO READ THIS REPORT**



#### **MEASURE SCORES**

- Scores are calculated by aggregating the response items in that measure, giving more weight to those reponse items that are harder to agree with.
- Because schools are compared to other schools in the district, performance may be labeled "weak" despite having a majority of positive responses to individual items.

## 80-100 VERY STRONG STRONG NEUTRAL WFAK

0-19 VERY WEAK

SCORE SCALE

#### **RESPONSE RATE**

#### My School's Response Rate 49%

- Results not reported for schools with a response rate less than 30%.
- · Response rate estimated by dividing the school's April 2015 enrollment by total number of children parents report having at the school.

# **SURVEYED PARENT RACE**



## SCHOOL RECOMMENDATION

How likely are parents to recommend this school, on a scale of 1 to 10?

My School's Average Score

8.3

#### **SCHOOL SAFETY**

How much do you agree with the following statements about your child's school?



#### SCHOOL COMMUNITY

| My School's Score | 26 | WEAK |
|-------------------|----|------|
|-------------------|----|------|

How much do you agree with the following statements about your child's school?



# **QUALITY OF FACILITIES**

SCALE:

| My School's Score | 30 | WEAK |
|-------------------|----|------|
| •                 |    |      |

How would you rate the quality of the following facilities at your school?



## **PARENT-TEACHER PARTNERSHIP**

| My School's Score |  | 20 | ) | WEAK |  |
|-------------------|--|----|---|------|--|
|