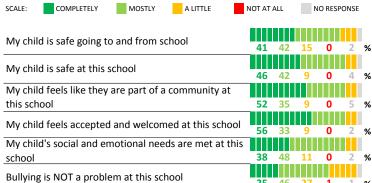

#### **SCHOOL SAFETY**

How much do you agree with the following statements about your child's school?