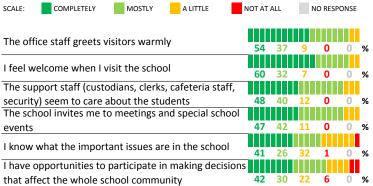

## **PARENT-TEACHER PARTNERSHIP**

| My School's Score |  | 20 | ) | WEAK |  |
|-------------------|--|----|---|------|--|
|                   |  |    |   |      |  |

How much do you agree with the following statements about your child's