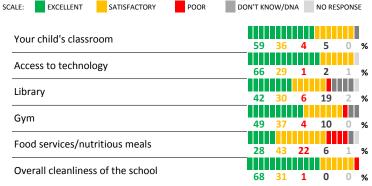

# **QUALITY OF FACILITIES**

| My School's Score | 53 | NEUTRAL |
|-------------------|----|---------|
|-------------------|----|---------|

How would you rate the quality of the following facilities at your school?