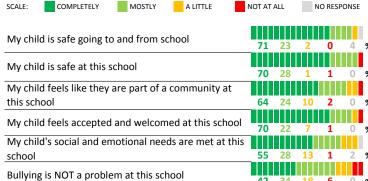

#### **SCHOOL SAFETY**

How much do you agree with the following statements about your child's school?