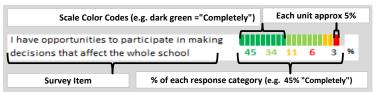

#### BARNARD

#### **HOW TO READ THIS REPORT**



#### **MEASURE SCORES**

#### Scores are calculated by aggregating the response items in that measure, giving more weight to those reponse items that are harder to agree with.

 Because schools are compared to other schools in the district, performance may be labeled "weak" despite having a majority of positive responses to individual items.



0-19 VERY WEAK

#### **RESPONSE RATE**

# My School's Response Rate 41%

- Results not reported for schools with a response rate less than 30%.
- Response rate estimated by dividing the school's April 2015 enrollment by total number of children parents report having at the school.

# SURVEYED PARENT RACE



#### SCHOOL RECOMMENDATION

How likely are parents to recommend this school, on a scale of 1 to 10?

My School's Average Score

8.2

#### **SC