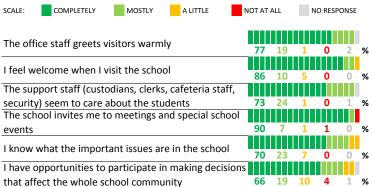

#### **SCHOOL COMMUNITY**

| My School's Score | 87 | VERY STRONG |
|-------------------|----|-------------|
|                   |    |             |

How much do you agree with the following statements about your child's school?