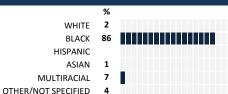

#### BARNARD

#### **HOW TO READ THIS REPORT**



#### **MEASURE SCORES**

#### Scores are calculated by aggregating the response items in that measure, giving more weight to those reponse items that are harder to agree with.

 Because schools are compared to other schools in the district, performance may be labeled "weak" despite having a majority of positive responses to individual items.



0-19 VERY WEAK

#### **RESPONSE RATE**

# My School's Response Rate 41%

- Results not reported for schools with a response rate less than 30%.
- Response rate estimated by dividing the school's April 2015 enrollment by total number of children parents report having at the school.

# SURVEYED PARENT RACE



#### SCHOOL RECOMMENDATION

How likely are parents to recommend this school, on a scale of 1 to 10?

My School's Average Score

8.2

#### **SCHOOL SAFETY**

How much do you agree with the following statements about your child's school?



#### **SCHOOL COMMUNITY**

| My School's Score | 87 | VERY STRONG |
|-------------------|----|-------------|
|                   |    |             |

How much do you agree with the following statements about your child's school?



# **QUALITY OF FACILITIES**

| My School's Score | 53 | NEUTRAL |
|-------------------|----|---------|
|-------------------|----|---------|

How would you rate the quality of the following facilities at your school?



### PARENT-TEACHER PARTNERSHIP

| My School's Score | 41 | NEUTRAL |
|-------------------|----|---------|
|