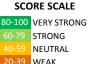

#### BARNARD

#### **HOW TO READ THIS REPORT**



#### **MEASURE SCORES**

#### Scores are calculated by aggregating the response items in that measure, giving more weight to those reponse items that are harder to agree with.

 Because schools are compared to other schools in the district, performance may be labeled "weak" despite having a majority of positive responses to individual items.



0-19 VERY WEAK

#### **RESPONSE RATE**

# My School's Response Rate 41%

- Results not reported for schools with a response rate less than 30%.
- Response rate estimated by dividing the school's April 2015 enrollment by total number of children parents report having at the school.

# SURVEYED PARENT RACE



#### SCHOOL RECOMMENDATION

How likely are parents to recommend this school, on a scale of 1 to 10?

My School's Average Score

8.2

#### **SCHOOL SAFETY**

How much do you agree with the following statements about your child's school?



#### **SCHOOL COMMUNITY**

| My School's Score | 87 | VERY STRONG |
|-------------------|----|-------------|
|                   |    |             |

How much do you agree with the following statements about your child's school?



# **QUALITY OF FA