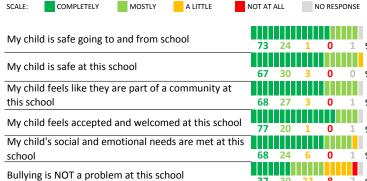

#### **SCHOOL SAFETY**

How much do you agree with the following statements about your child's school?