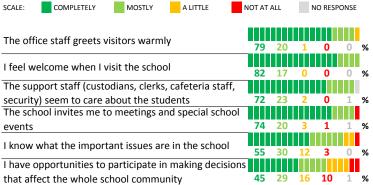

# SCHOOL COMMUNITY

| My School's Score | 67 | STRONG |
|-------------------|----|--------|
|-------------------|----|--------|

| My School's Score | 62 | STRONG |
|-------------------|----|--------|
|-------------------|----|--------|