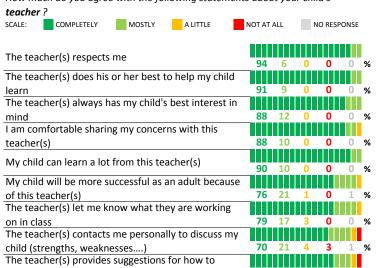

#### PARENT-TEACHER PARTNERSHIP

| My School's Score | 83 | VERY STRONG |
|-------------------|----|-------------|
|                   |    |             |

How much do you garee with the following statements about your child's

| I IOVV III | ich do you agree | with the join | owing statem | ents about you | ii Ciiiiu 3 |
|------------|------------------|---------------|--------------|----------------|-------------|
| teacher    | ?                |               |              |                |             |
|            |                  |               |              |                |             |