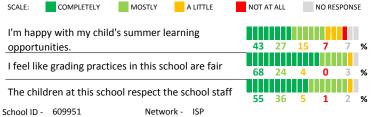

# **ADDITIONAL ITEMS**

| How much do you agree w | vith the following statements? |
|-------------------------|--------------------------------|
|-------------------------|--------------------------------|

support my child in school