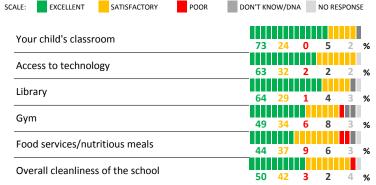

- Results not reported for schools with a response rate less than 30%.
- · Response rate estimated by dividing the school's April 2015 enrollment by total number of children parents report having at the school.

# **SURVEYED PARENT RACE**



### SCHOOL RECOMMENDATION

How likely are parents to recommend this school, on a scale of 1 to 10?

My School's Average Score

9.1

#### **SCHOOL SAFETY**

How much do you agree with the following statements about your child's school?



# SCHOOL COMMUNITY

| My School's Score | 67 | STRONG |
|-------------------|----|--------|
|-------------------|----|--------|







| My School's Score | 62 | STRONG |
|-------------------|----|--------|
|-------------------|----|--------|

How would you rate the quality of the following facilities at your school?



#### PARENT-TEACHER PARTNERSHIP

| My School's Score | 83 | VERY STRONG |
|-------------------|----|-------------|
|                   |    |             |

How much do you garee with the following statements about your child's

| I IOVV III | ich do you agree | with the join | owing statem | ents about you | ii Ciiiiu 3 |
|------------|------------------|---------------|--------------|----------------|-------------|
| teacher    | ?                |               |              |                |             |
|            |                  |               |              |                |             |



# **ADDITIONAL ITEMS**

| How much do you agree w | vith the following statements? |
|-------------------------|--------------------------------|
|-------------------------|---------