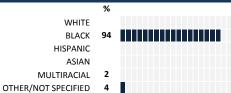

## **HOW TO READ THIS REPORT**



#### **MEASURE SCORES**

- Scores are calculated by aggregating the response items in that measure, giving more weight to those reponse items that are harder to agree with.
- Because schools are compared to other schools in the district, performance may be labeled "weak" despite having a majority of positive responses to individual items.

## 80-100 VERY STRONG STRONG NEUTRAL WFAK

0-19 VERY WEAK

SCORE SCALE

#### **RESPONSE RATE**

#### 52% My School's Response Rate

- Results not reported for schools with a response rate less than 30%.
- · Response rate estimated by dividing the school's April 2015 enrollment by total number of children parents report having at the school.

# **SURVEYED PARENT RACE**



### SCHOOL RECOMMENDATION

How likely are parents to recommend this school, on a scale of 1 to 10?

My School's Average Score

9.1

#### **SCHOOL SAFETY**

How much do you agree with the following statements about your child's school?



# SCHOOL COMMUNITY

| My School's Score | 67 | STRONG |
|-------------------|----|--------|
|-------------------|----|--------|







| My School's Score | 62 | STRONG |
|-------------------|----|--------|
|-------------------|----|--------|

How would you rate the quality of the following facilities at your school?



#### PARENT-TEACHER PARTNERSHIP

| My School's Score | 83 | VERY STRONG |
|-------------------|----|-------------|
|                   |    |             |

How much do you garee with the following statements about your child's

| I IOVV