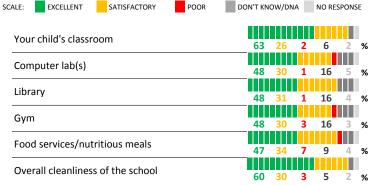

# **QUALITY OF FACILITIES**

| My School's Score | 64 | STRONG |
|-------------------|----|--------|
|-------------------|----|--------|

How would you rate the quality of the following facilities at your school?