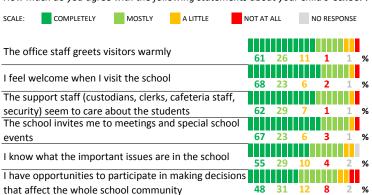

# PARENT-TEACHER PARTNERSHIP

| My School's Score | 52 | NEUTRAL |
|-------------------|----|---------|
|-------------------|----|---------|

How much do you agree with the following statements about your child's