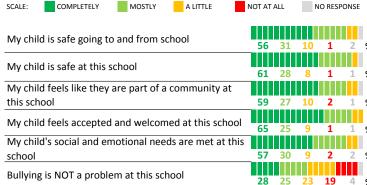

# **SCHOOL SAFETY**

How much do you agree with the following statements about your child's school?

My School's Score

**SCHOOL COMMUNITY** 

# How much do you agree with the following statements about your child's school?