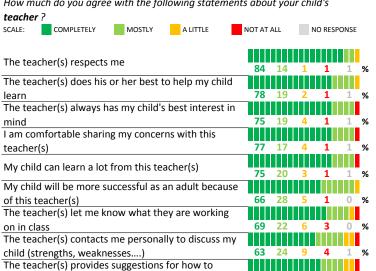

# PARENT-TEACHER PARTNERSHIP

| My School's Score | 52 | NEUTRAL |
|-------------------|----|---------|
|-------------------|----|---------|

How much do you agree with the following statements about your child's