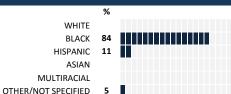

d by aggregating the response items in that measure, giving more weight to those reponse items that are harder to agree with.
- Because schools are compared to other schools in the district, performance may be labeled "weak" despite having a majority of positive responses to individual items.

### 80-100 VERY STRONG STRONG NEUTRAL WFAK 0-19 VERY WEAK

SCORE SCALE

#### **RESPONSE RATE**

#### 54% My School's Response Rate

- Results not reported for schools with a response rate less than 30%
- Results not reported for subgroups of less than 10; however, subgroup responses are included in school's aggregate ("All") results.
- · Response rate estimated by dividing the school's April 2014 enrollment by total number of children parents report having at the school.

# **SURVEYED PARENT RACE**



#### SCHOOL RECOMMENDATION

My School's Average Score

7.9

# **SCHOOL SAFETY**

How much do you agree with the following statements about your child's school?



My School's Score

**SCHOOL COMMUNITY** 

# How much do you agree with the following statements about your child's school?



# **QUALITY OF FACILITIES**

| My School's Score | 64 | STRONG |
|-------------------|----|--------|
|-------------------|----|--------|

How would you rate the quality of the following facilities at your school?



# PARENT-TEACHER PARTNERSHIP

| My School's Score | 52 | NEUTRAL |
|-------------------|----|---------|
|-------------------|----|---------|

How much do you agree with the following statements about your child's



# **ADDITIONAL ITEMS**

610235

How much do you agree with the following stat