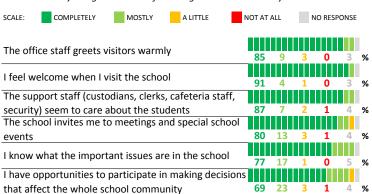

#### **SCHOOL SAFETY**

How much do you agree with the following statements about your child's school?

SCHOOL COMMUNITY

**VERY STRONG** 

# How much do you agree with the following statements about your child's school?

99