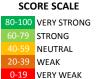

#### **MEASURE SCORES**

#### Scores are calculated by aggregating the response items in that measure, giving more weight to those reponse items that are harder to agree with.

· Because schools are compared to other schools in the district, performance may be labeled "weak" despite having a majority of positive responses to individual items.