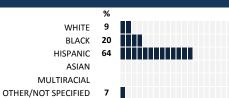

REPORT**



#### **MEASURE SCORES**

#### Scores are calculated by aggregating the response items in that measure, giving more weight to those reponse items that are harder to agree with.

· Because schools are compared to other schools in the district, performance may be labeled "weak" despite having a majority of positive responses to individual items.



#### **RESPONSE RATE**

#### > 75% My School's Response Rate

- Results not reported for schools with a response rate less than 30%
- · Results not reported for subgroups of less than 10; however, subgroup responses are included in school's aggregate ("All") results.
- · Response rate estimated by dividing the school's April 2014 enrollment by total number of children parents report having at the school.

#### **SURVEYED PARENT RACE**



#### SCHOOL RECOMMENDATION

My School's Score

My School's Average Score

9.3

#### **SCHOOL SAFETY**

How much do you agree with the following statements about your child's school?



SCHOOL COMMUNITY

**VERY STRONG** 

# How much do you agree with the following statements about your child's school?

99



## **QUALITY OF FACILITIES**

| My School's Score | 99 | VERY STRONG |
|-------------------|----|-------------|
|-------------------|----|-------------|

How would you rate the quality of the following facilities at your school?



### PARENT-TEACHER PARTNERSHIP

| My School's Score | 99  | VERY STRONG |
|-------------------|-----|-------------|
|                   | t l | . t         |

How much do you agree with the following statements about your child's



#### **ADDITIONAL ITEMS*