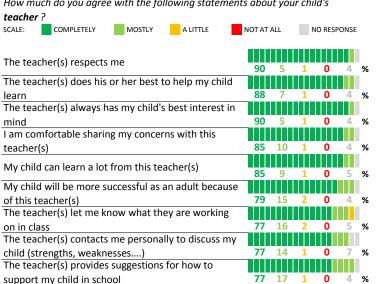

### PARENT-TEACHER PARTNERSHIP

| My School's Score | 99  | VERY STRONG |
|-------------------|-----|-------------|
|                   | t l | . t         |

How much do you agree with the following statements about your child's