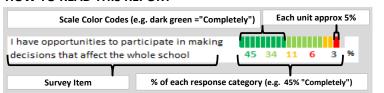

#### YCCS CHTR-ADDAMS

# MY VOICE, MY SCHOOL Parent/Guardian Survey 2014 Report

#### **HOW TO READ THIS REPORT**



#### **MEASURE SCORES**

#### Scores are calculated by aggregating the response items in that measure, giving more weight to those reponse items that are harder to agree with.

· Because schools are compared to other schools in the district, performance may be labeled "weak" despite having a majority of positive responses to individual items.



#### **RESPONSE RATE**

#### > 75% My School's Response Rate

- Results not reported for schools with a response rate less than 30%
- · Results not reported for subgroups of less than 10; however, subgroup responses are included in school's aggregate ("All") results.
- · Response rate estimated by dividing the school's April 2014 enrollment by total number of children parents report having at the school.

#### **SURVEYED PARENT RACE**



#### SCH