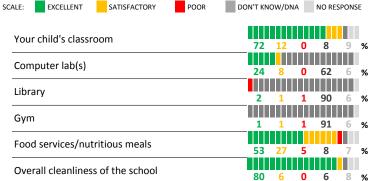

## **QUALITY OF FACILITIES**

| My School's Score | 99 | VERY STRONG |
|-------------------|----|-------------|
|-------------------|----|-------------|

How would you rate the quality of the following facilities at your school?