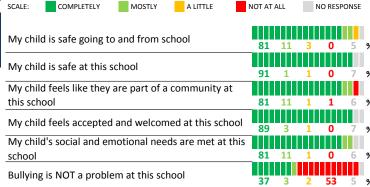

#### **SCHOOL SAFETY**

How much do you agree with the following statements about your child's school?

SCHOOL COMMUNITY

**VERY STRONG** 

# How much do you agree with the following statements about your child's school?

99