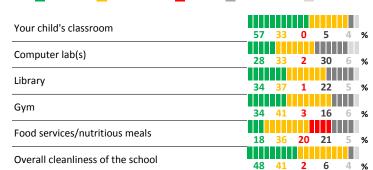

# **SCHOOL COMMUNITY**

SCALE: EXCELLENT

| My School's Score   | 36 | WEAK    |
|---------------------|----|---------|
| iviy School's Score | 30 | VV LAIX |

How would you rate the quality of the following facilities at your school? POOR

SATISFACTORY