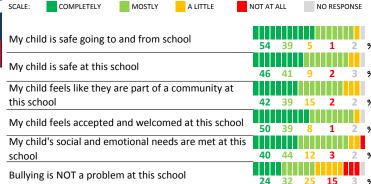

# **SCHOOL SAFETY**

How much do you agree with the following statements about your child's school?