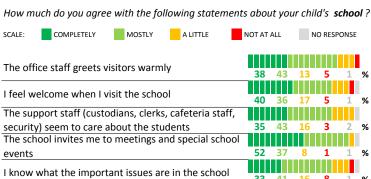

## **PARENT-TEACHER PARTNERSHIP**

that affect the whole school community

| My Sch | nool's Score | 39   | WEAK |
|--------|--------------|------|------|
| , ,    |              | <br> |      |

I have opportunities to participate in making decisions