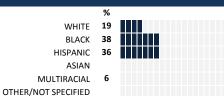

## **SURVEYED PARENT RACE**

SCHOOL RECOMMENDATION

My School's Average Score

7.5

**28** 39 **24 8** 