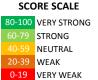

### Scores are calculated by aggregating the response items in that measure, giving more weight to those reponse items that are harder to agree with.

• Because schools are compared to other schools in the district, performance may be labeled "weak" despite having a majority of positive responses to individual items.