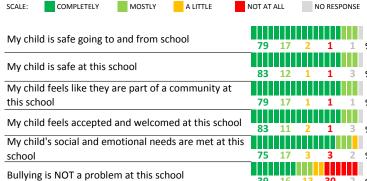

### **SCHOOL SAFETY**

How much do you agree with the following statements about your child's school?