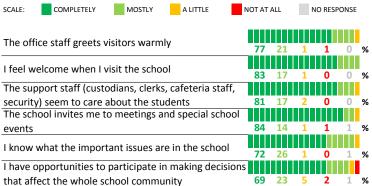

# **SCHOOL COMMUNITY**

89 **VERY STRONG** My School's Score

How much do you agree with the following statements about your child's school?

| My School's Score | 66 | STRONG |
|-------------------|----|--------|
|-------------------|----|--------|

How would you rate the quality of the following facilities at your school?