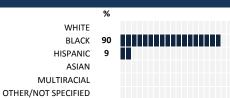

READ THIS REPORT**



#### **MEASURE SCORES**

### Scores are calculated by aggregating the response items in that measure, giving more weight to those reponse items that are harder to agree with.

• Because schools are compared to other schools in the district, performance may be labeled "weak" despite having a majority of positive responses to individual items.



### **RESPONSE RATE**

## 70% My School's Response Rate

- Results not reported for schools with a response rate less than 30%
- Results not reported for subgroups of less than 10; however, subgroup responses are included in school's aggregate ("All") results.
- · Response rate estimated by dividing the school's April 2014 enrollment by total number of children parents report having at the school.

## **SURVEYED PARENT RACE**



## SCHOOL RECOMMENDATION

My School's Average Score

8.8

### **SCHOOL SAFETY**

How much do you agree with the following statements about your child's school?



# **SCHOOL COMMUNITY**

89 **VERY STRONG** My School's Score

How much do you agree with the following statements about your child's school?





| My School's Score | 66 | STRONG |
|-------------------|----|--------|
|-------------------|----|--------|

How would you rate the quality of the following facilities at your school?



### PARENT-TEACHER PARTNERSHIP

| My School's Score | 93 | VERY STRONG |
|-------------------|----|-------------|
|-------------------|----|-------------|

How much do you agree with the following statements about your child's

teacher? COMPLETELY MOSTLY A LITTLE NOT AT ALL



### **ADDITIONAL ITEMS**