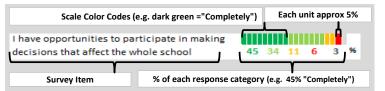

## **HOW TO READ THIS REPORT**

#### **MEASURE SCORES**

### Scores are calculated by aggregating the response items in that measure, giving more weight to those reponse items that are harder to agree with.

• Because schools are compared to other schools in the district, performance may be labeled "weak" despite having a majority of positive responses to individual items.