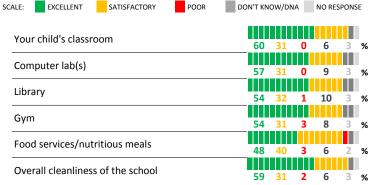

- Results not reported for subgroups of less than 10; however, subgroup responses are included in school's aggregate ("All") results.
- · Response rate estimated by dividing the school's April 2014 enrollment by total number of children parents report having at the school.

## **SURVEYED PARENT RACE**



## SCHOOL RECOMMENDATION

My School's Average Score

8.8

### **SCHOOL SAFETY**

How much do you agree with the following statements about your child's school?



# **SCHOOL COMMUNITY**

89 **VERY STRONG** My School's Score

How much do you agree with the following statements about your child's school?





| My School's Score | 66 | STRONG |
|-------------------|----|--------|
|-------------------|----|--------|

How would you rate the quality of the following facilities at your school?



### PARENT-TEACHER PARTNERSHIP

| My School's Score | 93 | VERY STRONG |
|-------------------|----|-------------|
|-------------------|----|-------------|

How much do you agree with the following statements about your child's

teacher? COMPLETELY MOSTLY A LITTLE NOT AT ALL



### **ADDITIONAL ITEMS**

School ID - 610123

How much do you agree with the following statements?

| SCALE: COMPLETELY MOSTLY A LITTLE                        | NOT AT ALL NO RESPONSE |
|----------------------------------------------------------|------------------------|
| I'm happy with my child's summer learning opportunities. | 64 26 3 <b>2</b> 4 %   |
| I feel like grading practices in this school are fair    | 76 20 3 <b>0</b> 1 %   |
| The children at this school respect the school staff     | 70 21 5 3 1 %