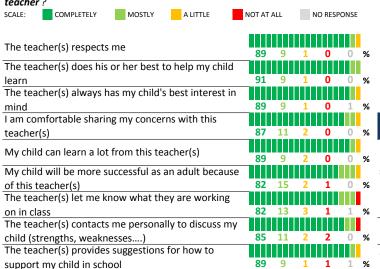

### PARENT-TEACHER PARTNERSHIP

| My School's Score | 93 | VERY STRONG |
|-------------------|----|-------------|
|-------------------|----|-------------|

How much do you agree with the following statements about your child's

teacher? COMPLETELY MOSTLY A LITTLE NOT AT ALL