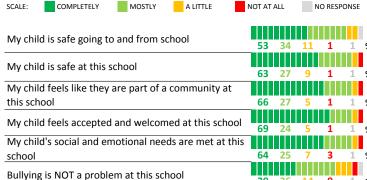

# **SCHOOL SAFETY**

How much do you agree with the following statements about your child's school?

SCHOOL COMMUNITY

| My School's Score | 52 | NEUTRAL |
|-------------------|----|---------|

How much do you agree with the following statements about your child's school?