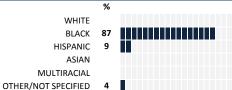

ted by aggregating the response items in that measure, giving more weight to those reponse items that are harder to agree with.
- Because schools are compared to other schools in the district, performance may be labeled "weak" despite having a majority of positive responses to individual items.

### SCORE SCALE 80-100 VERY STRONG STRONG NEUTRAL WFAK

0-19 VERY WEAK

### **RESPONSE RATE**

### My School's Response Rate 70%

- Results not reported for schools with a response rate less than 30%
- Results not reported for subgroups of less than 10; however, subgroup responses are included in school's aggregate ("All") results.
- · Response rate estimated by dividing the school's April 2014 enrollment by total number of children parents report having at the school.

# **SURVEYED PARENT RACE**



### SCHOOL RECOMMENDATION

My School's Average Score

8.2

# **SCHOOL SAFETY**

How much do you agree with the following statements about your child's school?



SCHOOL COMMUNITY

| My School's Score | 52 | NEUTRAL |
|-------------------|----|---------|

How much do you agree with the following statements about your child's school?





| My School's Score | 77 | STRONG |
|-------------------|----|--------|
|-------------------|----|--------|

How would you rate the quality of the following facilities at your school?



## PARENT-TEACHER PARTNERSHIP

| My School's Score | 38 | WEAK |
|-------------------|----|------|
|                   |    |      |

| How much do you agree with the following statements about your child's |                                        |