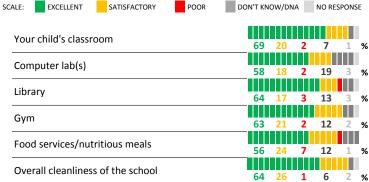

| My School's Score | 77 | STRONG |
|-------------------|----|--------|
|-------------------|----|--------|

How would you rate the quality of the following facilities at your school?