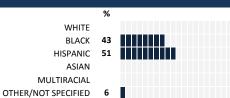

d by aggregating the response items in that measure, giving more weight to those reponse items that are harder to agree with.
- · Because schools are compared to other schools in the district, performance may be labeled "weak" despite having a majority of positive responses to individual items.

## SCORE SCALE 80-100 VERY STRONG STRONG NEUTRAL WFAK

0-19 VERY WEAK

### **RESPONSE RATE**

#### My School's Response Rate 63%

- Results not reported for schools with a response rate less than 30%
- Results not reported for subgroups of less than 10; however, subgroup responses are included in school's aggregate ("All") results.
- · Response rate estimated by dividing the school's April 2014 enrollment by total number of children parents report having at the school.

# **SURVEYED PARENT RACE**



### SCHOOL RECOMMENDATION

My School's Score

My School's Average Score

7.7

## **SCHOOL SAFETY**

How much do you agree with the following statements about your child's school?



**SCHOOL COMMUNITY** 

47



# **QUALITY OF FACILITIES**

| My School's Score | 53 | NEUTRAL |
|-------------------|----|---------|
|-------------------|----|---------|

How would you rate the quality of the following facilities at your school?



## PARENT-TEACHER PARTNERSHIP

| How much do you agree with the following statements about your child's |     |                                                                |         |      |     |                                                                                                                                            |
|--------------------------