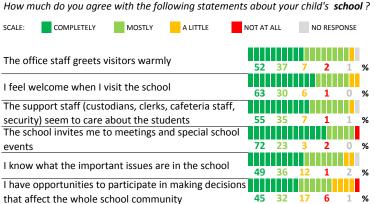

## PARENT-TEACHER PARTNERSHIP

| How much do you agree with the following statements about your child's |     |                                                                |         |      |     |                                                                                                                                            |
|------------------------------------------------------------------------|-----|----------------------------------------------------------------|---------|------|-----|--------------------------------------------------------------------------------------------------------------------------------------------|
|                                                                        |     |                                                                |         |      |     |                                                                                                                                            |
| T AT                                                                   | ALL | 1                                                              | NO RESE | ONSE |     |                                                                                                                                            |
|                                                                        |     |                                                                |         |      |     |                                                                                                                                            |
| П                                                                      |     |                                                                | Ш       |      |     |                                                                                                                                            |
| 88                                                                     | 11  | 1                                                              | 0       | 0    | %   |                                                                                                                                            |
|                                                                        |     | ŵ                                                              | ııŭı    |      | /0  |                                                                                                                                            |
| 02<br>02                                                               | 1/1 |                                                                | 1       |      | 0/  |                                                                                                                                            |
| 03<br><b>-</b>                                                         | 14  | 3                                                              |         | U    | %   |                                                                                                                                            |
| Щ                                                                      |     | Щ                                                              |         |      |     |                                                                                                                                            |
| 78                                                                     | 17  | 3                                                              | 1       | 0    | %   |                                                                                                                                            |
|                                                                        |     |                                                                |         |      |     |                                                                                                                                            |
| 77                                                                     | 18  | 2                                                              | 3       | 0    | %   | ľ                                                                                                                                          |
|                                                                        |     |                                                                |         |      |     | _                                                                                                                                          |
| 77                                                                     | 18  | 3                                                              | 0       | 0    | %   |                                                                                                                                            |
| П                                                                      |     |                                                                |         |      |     | S                                                                                                                                          |
| 67                                                                     | 27  | 3                                                              | 2       | 1    | %   |                                                                                                                                            |
|                                                                        |     | ΤŤ                                                             | mīn     |      | , · | ı                                                                                                                                          |
| 70                                                                     | 24  |                                                                | 7       |      | 0/  |                                                                                                                                            |
| //                                                                     | 24  | _                                                              |         |      | 70  | (                                                                                                                                          |
| Щ                                                                      | ЩЩ  | Щ                                                              | Щ       | Щ    |     | ı                                                                                                                                          |
| 67                                                                     | 21  | 7                                                              | 4       | 0    | %   | _                                                                                                                                          |
| Ţ                                                                      |     |                                                                |         |      |     | 1                                                                                                                                          |
| 70                                                                     | 22  | 5                                                              | 2       | 0    | %   |                                                                                                                                            |
|                                                                        |     | TATALL  88 11  88 11  77 18  77 18  77 18  77 24  70 24  70 24 |         |      | ,   | TATALL NO RESPONSE  88 11 1 0 0 %  88 14 3 1 0 %  78 17 3 1 0 %  77 18 2 3 0 %  77 18 3 0 0 %  67 27 3 2 1 %  70 24 3 2 0 %  67 21 7 4 0 % |