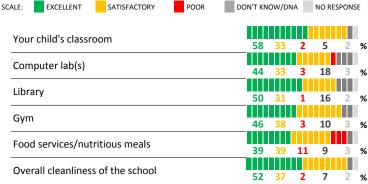

# **QUALITY OF FACILITIES**

| My School's Score | 53 | NEUTRAL |
|-------------------|----|---------|
|-------------------|----|---------|

How would you rate the quality of the following facilities at your school?