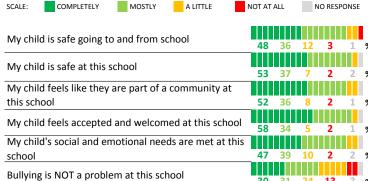

## **SCHOOL SAFETY**

How much do you agree with the following statements about your child's school?

**SCHOOL COMMUNITY** 

47