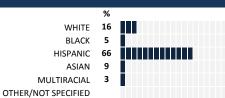

ted by aggregating the response items in that measure, giving more weight to those reponse items that are harder to agree with.
- Because schools are compared to other schools in the district, performance may be labeled "weak" despite having a majority of positive responses to individual items.

## 80-100 VERY STRONG STRONG NEUTRAL WFAK 0-19 VERY WEAK

SCORE SCALE

#### **RESPONSE RATE**

### My School's Response Rate 62%

- Results not reported for schools with a response rate less than 30%
- Results not reported for subgroups of less than 10; however, subgroup responses are included in school's aggregate ("All") results.
- · Response rate estimated by dividing the school's April 2014 enrollment by total number of children parents report having at the school.

# **SURVEYED PARENT RACE**



#### SCHOOL RECOMMENDATION

My School's Average Score

8.9

## **SCHOOL SAFETY**

How much do you agree with the following statements about your child's school?



# **SCHOOL COMMUNITY**

| My School's Score | 53 | NEUTRAL |
|-------------------|----|---------|
|-------------------|----|---------|

How much do you agree with the following statements about your child's school?



## **QUALITY OF FACILITIES**

| My School's Score | 77 | STRONG |
|-------------------|----|--------|
|-------------------|----|--------|

How would you rate the quality of the following facilities at your school?



## **PARENT-TEACHER PARTNERSHIP**

| My School's Score | 70 STRON | G |
|-------------------|----------|---|
|-------------------|----------|---|

| My School's Score