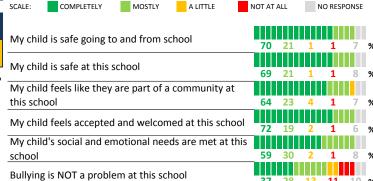

## **SCHOOL SAFETY**

How much do you agree with the following statements about your child's school?