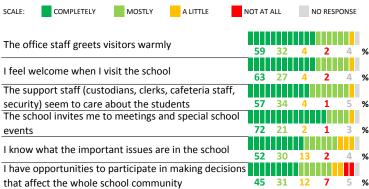

# **SCHOOL COMMUNITY**

| My School's Score | 53 | NEUTRAL |
|-------------------|----|---------|
|-------------------|----|---------|

How much do you agree with the following statements about your child's school?