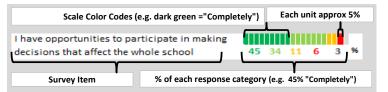

# MY VOICE, MY SCHOOL Parent/Guardian Survey 2014 Report

## **HOW TO READ THIS REPORT**



#### **MEASURE SCORES**

- Scores are calculated by aggregating the response items in that measure, giving more weight to those reponse items that are harder to agree with.
- Because schools are compared to other schools in the district, performance may be labeled "weak" despite having a majority of positive responses to individual items.

## 80-100 VERY STRONG STRONG NEUTRAL WFAK 0-19 VERY WEAK

SCORE SCALE

#### **RESPONSE RATE**

### My School's Response Rate 62%

- Results not reported for schools with a response rate less than 30%
- Results not reported for subgroups of less than 10; however, subgroup responses are included in school's aggregate ("All") results.
- · Response rate estimated by dividing the school's April 2014 enrollment by total number of children parents report havi