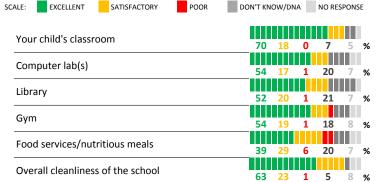

## **QUALITY OF FACILITIES**

| My School's Score | 77 | STRONG |
|-------------------|----|--------|
|-------------------|----|--------|

How would you rate the quality of the following facilities at your school?