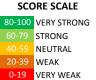

#### **MEASURE SCORES**

- Scores are calculated by aggregating the response items in that measure, giving more weight to those reponse items that are harder to agree with.
- Because schools are compared to other schools in the district, performance may be labeled "weak" despite having a majority of positive responses to individual items.