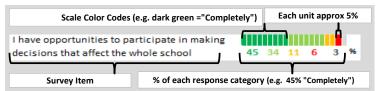

## **HOW TO READ THIS REPORT**

LORCA

#### **MEASURE SCORES**

- Scores are calculated by aggregating the response items in that measure, giving more weight to those reponse items that are harder to agree with.
- Because schools are compared to other schools in the district, performance may be labeled "weak" despite having a majority of positive responses to individual items.