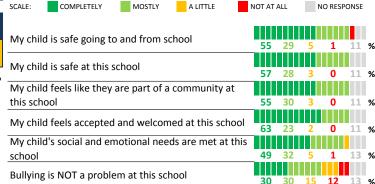

## **SCHOOL SAFETY**

How much do you agree with the following statements about your child's school?

My School's Score

**SCHOOL COMMUNITY** 

EXCELLENT

SCALE:

| My School's Score 79 | STRONG |
|----------------------|--------|
|----------------------|--------|