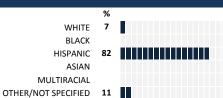

THIS REPORT**



LORCA

#### **MEASURE SCORES**

- Scores are calculated by aggregating the response items in that measure, giving more weight to those reponse items that are harder to agree with.
- Because schools are compared to other schools in the district, performance may be labeled "weak" despite having a majority of positive responses to individual items.



## **RESPONSE RATE**

### My School's Response Rate 44%

- Results not reported for schools with a response rate less than 30%
- Results not reported for subgroups of less than 10; however, subgroup responses are included in school's aggregate ("All") results.
- · Response rate estimated by dividing the school's April 2014 enrollment by total number of children parents report having at the school.

## **SURVEYED PARENT RACE**



# SCHOOL RECOMMENDATION

My School's Average Score

8.7

## **SCHOOL SAFETY**

How much do you agree with the following statements about your child's school?



My School's Score

**SCHOOL COMMUNITY** 







EXCELLENT

SCALE:

| My School's Score 79 | STRONG |
|----------------------|--------|
|----------------------|--------|

How would you rate the quality of the following facilities at your school?

SATISFACTORY

| Your child's classroom                       | 64 18 <b>0</b> 5 13 %  |
|----------------------------------------------|------------------------|
|                                              |                        |
| Computer lab(s)                              | 45 18 <b>0</b> 21 17 % |
| Library                                      | 52 20 4 12 15 16       |
| <u>-