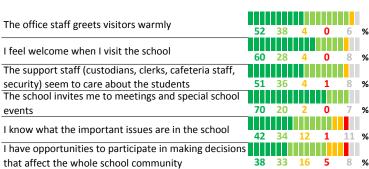

# PARENT-TEACHER PARTNERSHIP

| My School's Score | 59 | NEUTRAL |
|-------------------|----|---------|
|-------------------|----|---------|

How much do you garee with the following statements about your child's