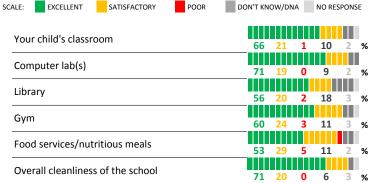

th a response rate less than 30%
- Results not reported for subgroups of less than 10; however, subgroup responses are included in school's aggregate ("All") results.
- · Response rate estimated by dividing the school's April 2014 enrollment by total number of children parents report having at the school.

# **SURVEYED PARENT RACE**



### SCHOOL RECOMMENDATION

My School's Average Score

8.1

# **SCHOOL SAFETY**

How much do you agree with the following statements about your child's school?



SCHOOL COMMUNITY

My School's Score





I have opportunities to participate in making decisions



| My School's Score | 84 | VERY STRONG |
|-------------------|----|-------------|
|-------------------|----|-------------|

How would you rate the quality of the following facilities at your school?



## PARENT-TEACHER PARTNERSHIP

that affect the whole school community

| My School's Score 40 NEUTRAL |
|------------------------------|
|------------------------------|

54 34 7

How much do you agree with the following statements about your child's



# **ADDITIONAL ITEMS**

610000

How much do you agree with the following statements?

| SCALE: COMPLETELY MOSTLY A LITTLE                     | NOT AT ALL NO RESPONSE |  |
|-------------------------------------------------------|------------------------|--|
| I'm happy with my child's summer learning             |                        |  |
| opportunities.                                        | 58 27 9 4 3 %          |  |
| I feel like grading practices in this school are fair |                        |  |
| rieerlike grading practice