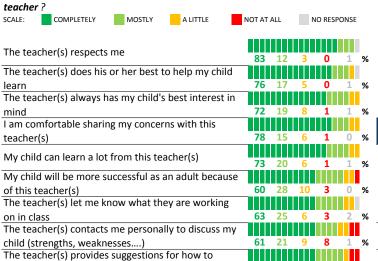

## PARENT-TEACHER PARTNERSHIP

that affect the whole school community

| My School's Score 40 NEUTRAL |
|------------------------------|
|------------------------------|

54 34 7

How much do you agree with the following statements about your child's