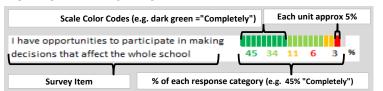

### MY VOICE, MY SCHOOL HOWE Parent/Guardian Survey 2014 Report

### **HOW TO READ THIS REPORT**



### **MEASURE SCORES**

- Scores are calculated by aggregating the response items in that measure, giving more weight to those reponse items that are harder to agree with.
- · Because schools are compared to other schools in the district, performance may be labeled "weak" despite having a majority of positive responses to individual items.

### SCORE SCALE 80-100 VERY STRONG STRONG NEUTRAL WFAK 0-19 VERY WEAK

### **RESPONSE RATE**

### 41% My School's Response Rate

- Results not reported for schools with a response rate less than 30%
- Results not reported for subgroups of less than 10; however, subgroup responses are included in school's aggregate ("All") results.
- · Response rate estimated by dividing the school's April 2014 enrollment by total number of children parents report havi