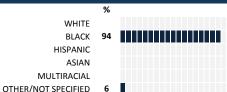

ed by aggregating the response items in that measure, giving more weight to those reponse items that are harder to agree with.
- · Because schools are compared to other schools in the district, performance may be labeled "weak" despite having a majority of positive responses to individual items.

### SCORE SCALE 80-100 VERY STRONG STRONG NEUTRAL WFAK 0-19 VERY WEAK

### **RESPONSE RATE**

### 41% My School's Response Rate

- Results not reported for schools with a response rate less than 30%
- Results not reported for subgroups of less than 10; however, subgroup responses are included in school's aggregate ("All") results.
- · Response rate estimated by dividing the school's April 2014 enrollment by total number of children parents report having at the school.

# **SURVEYED PARENT RACE**



### SCHOOL RECOMMENDATION

My School's Average Score

8.1

# **SCHOOL SAFETY**

How much do you agree with the following statements about your child's school?



SCHOOL COMMUNITY

My School's Score





I have opportunities to participate in making decisions



| My School's Score | 84 | VERY STRONG |
|-------------------|----|-------------|
|-------------------|----|-------------|

How would you rate the quality of the following facilities at your school?



## PARENT-TEACHER PARTNERSHIP

that affect the whole school community

| My School's Score 40 NEUTRAL |
|------------------------------|
|------------------------------|

54 34 7

How much do you agree with the following statements about your child's



# **ADDITIONAL ITEMS**

610000

How much do you agree with the following stateme