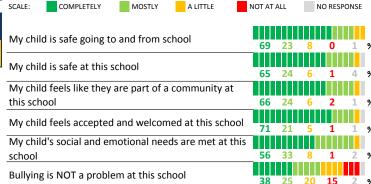

# **SCHOOL SAFETY**

How much do you agree with the following statements about your child's school?

SCHOOL COMMUNITY

My School's Score

I have opportunities to participate in making decisions

| My School's Score | 84 | VERY STRONG |
|-------------------|----|-------------|
|-------------------|----|-------------|