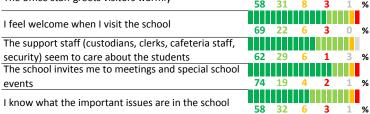

# **SCHOOL SAFETY**

How much do you agree with the following statements about your child's school?

SCHOOL COMMUNITY

My School's Score

I have opportunities to participate in making decisions

| My School's Score | 84 | VERY STRONG |
|-------------------|----|-------------|
|-------------------|----|-------------|