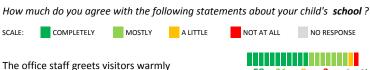

## PARENT-TEACHER PARTNERSHIP

that affect the whole school community

| My School's Score 40 NEUTRAL |
|------------------------------|
|------------------------------|

54 34 7

How much do you agree with the following statements about your child's