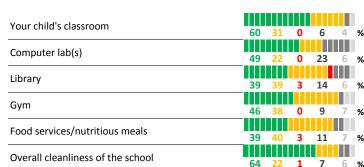

DON'T KNOW/DNA NO RESPONSE

How would you rate the quality of the following facilities at your school? POOR

SATISFACTORY