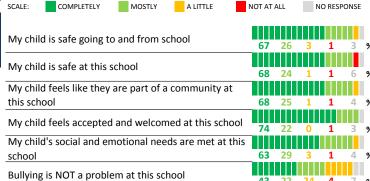

### **SCHOOL SAFETY**

How much do you agree with the following statements about your child's school?

# **SCHOOL COMMUNITY**

87 **VERY STRONG** My School's Score

How much do you agree with the following statements about your child's school?

EXCELLENT

SCALE:

| My School's Score | 62 | STRONG |
|-------------------|----|--------|
|-------------------|----|--------|