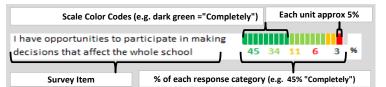

### PARENT-TEACHER PARTNERSHIP

that affect the whole school community

| My School's Score 67 | STRONG |
|----------------------|--------|
|----------------------|--------|

How much do you garee with the following statements about your child's