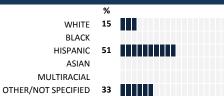

ulated by aggregating the response items in that measure, giving more weight to those reponse items that are harder to agree with.
- · Because schools are compared to other schools in the district, performance may be labeled "weak" despite having a majority of positive responses to individual items.

### SCORE SCALE 80-100 VERY STRONG STRONG NEUTRAL WFAK

0-19 VERY WEAK

### **RESPONSE RATE**

# My School's Response Rate

- Results not reported for schools with a response rate less than 30%
- Results not reported for subgroups of less than 10; however, subgroup responses are included in school's aggregate ("All") results.
- · Response rate estimated by dividing the school's April 2014 enrollment by total number of children parents report having at the school.

## **SURVEYED PARENT RACE**



### SCHOOL RECOMMENDATION

My School's Average Score

8.5

41%

### **SCHOOL SAFETY**

How much do you agree with the following statements about your child's school?



# **SCHOOL COMMUNITY**

87 **VERY STRONG** My School's Score

How much do you agree with the following statements about your child's school?





EXCELLENT

SCALE:

| My School's Score | 62 | STRONG |
|-------------------|----|--------|
|-------------------|----|--------|

DON'T KNOW/DNA NO RESPONSE

How would you rate the quality of the following facilities at your school? POOR

SATISFACTORY



### PARENT-TEACHER PARTNERSHIP

that affect the whole school community

| My School's Score 67 | STRONG |
|----------------------|--------|
|----------------------|--------|

How much do you garee with the following statements abo