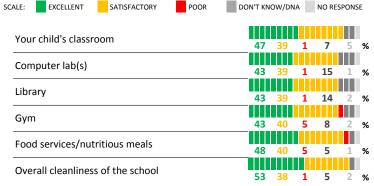

# **QUALITY OF FACILITIES**

| My School's Score | 52 | NEUTRAL |
|-------------------|----|---------|
|-------------------|----|---------|

How would you rate the quality of the following facilities at your school?