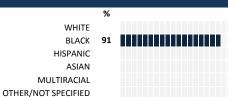

ng the response items in that measure, giving more weight to those reponse items that are harder to agree with.
- Because schools are compared to other schools in the district, performance may be labeled "weak" despite having a majority of positive responses to individual items.

# SCORE SCALE 80-100 VERY STRONG 60-79 STRONG 40-59 NEUTRAL 20-39 WEAK

0-19 VERY WEAK

#### **RESPONSE RATE**

# My School's Response Rate > 75%

- Results not reported for schools with a response rate less than 30%
- Results not reported for subgroups of less than 10; however, subgroup responses are included in school's aggregate ("All") results.
- Response rate estimated by dividing the school's April 2014 enrollment by total number of children parents report having at the school.

## **SURVEYED PARENT RACE**



#### SCHOOL RECOMMENDATION

My School's Average Score

7.5

#### **SCHOOL SAFETY**

How much do you agree with the following statements about your child's school?



# SCHOOL COMMUNITY

| My School's Score | 63 | STRONG |
|-------------------|----|--------|
|-------------------|----|--------|

How much do you agree with the following statements about your child's  $\$ school?



# **QUALITY OF FACILITIES**

| My School's Score | 52 | NEUTRAL |
|-------------------|----|---------|
|-------------------|----|---------|

How would you rate the quality of the following facilities at your school?



## PARENT-TEACHER PARTNERSHIP

| My School's Score | 47 | NEUTRAL |
|-------------------|----|---------|
|-------------------|----|---------|

| How much do you agree with the following statements