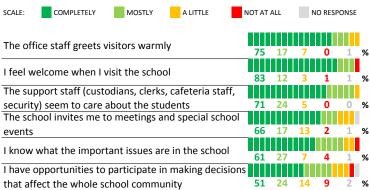

# SCHOOL COMMUNITY

| My School's Score | 63 | STRONG |
|-------------------|----|--------|
|-------------------|----|--------|

How much do you agree with the following statements about your child's  $\$ school?