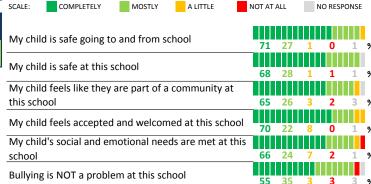

#### **SCHOOL SAFETY**

How much do you agree with the following statements about your child's school?