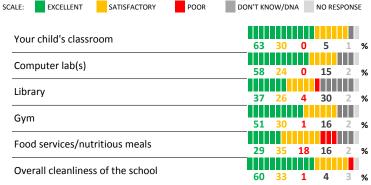

an 30%
- Results not reported for subgroups of less than 10; however, subgroup responses are included in school's aggregate ("All") results.
- · Response rate estimated by dividing the school's April 2014 enrollment by total number of children parents report having at the school.

### **SURVEYED PARENT RACE**



# SCHOOL RECOMMENDATION

My School's Average Score

7.8

### **SCHOOL SAFETY**

How much do you agree with the following statements about your child's school?



## SCHOOL COMMUNITY

| My School's Score | 42 | NEUTRAL |
|-------------------|----|---------|
|-------------------|----|---------|







| My School's Score | 60 | STRONG |
|-------------------|----|--------|
|-------------------|----|--------|

How would you rate the quality of the following facilities at your school?



## PARENT-TEACHER PARTNERSHIP

| TRONG |
|-------|
|       |



# **ADDITIONAL ITEMS**

COMPLETELY

School ID - 610313

How much do you agree with the following statements? ΔIITTIF

NOT AT ALL

MOSTLY

| NETTEE MOSTER                                            | NOT AT ALL            |
|----------------------------------------------------------|-----------------------|
| I'm happy with my child's summer learning opportunities. | 37 31 17 10 4 %       |
| feel like grading practices in this school are fair      | 42 42 12 <b>2</b> 2 % |
| The children at this school respect the school staff     | 43 38 15 3 2 %        |

Network - Network 5



support my child in school

NO RESPONSE