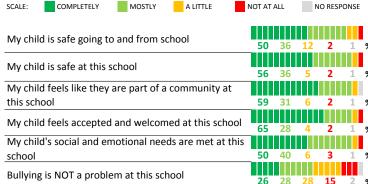

### **SCHOOL SAFETY**

How much do you agree with the following statements about your child's school?