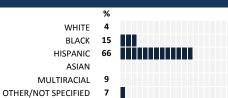

y aggregating the response items in that measure, giving more weight to those reponse items that are harder to agree with.

• Because schools are compared to other schools in the district, performance may be labeled "weak" despite having a majority of positive responses to individual items.

### SCORE SCALE 80-100 VERY STRONG STRONG NEUTRAL WFAK

0-19 VERY WEAK

#### **RESPONSE RATE**

#### 52% My School's Response Rate

- Results not reported for schools with a response rate less than 30%
- Results not reported for subgroups of less than 10; however, subgroup responses are included in school's aggregate ("All") results.
- · Response rate estimated by dividing the school's April 2014 enrollment by total number of children parents report having at the school.

### **SURVEYED PARENT RACE**



# SCHOOL RECOMMENDATION

My School's Average Score

7.8

### **SCHOOL SAFETY**

How much do you agree with the following statements about your child's school?



## SCHOOL COMMUNITY

| My School's Score | 42 | NEUTRAL |
|-------------------|----|---------|
|-------------------|----|---------|







| My School's Score | 60 | STRONG |
|-------------------|----|--------|
|-------------------|----|--------|

How would you rate the quality of the following facilities at your school?



## PARENT-TEACHER PARTNERSHIP

| TRONG |
|-------|
|       |



# **ADDITIONAL ITEMS**

COMPLETELY

School ID - 610313

How much do you agree with the following statements? ΔIITTIF

NOT AT ALL

MOSTLY

| NETTEE MOSTER                                            | NOT AT ALL            |
|----------------------