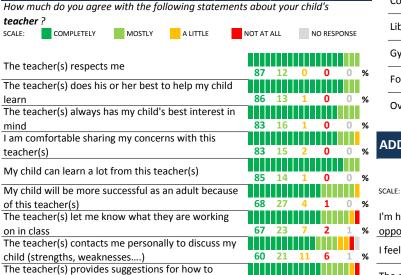

ever, subgroup responses are included in school's aggregate ("All") results.
- · Response rate estimated by dividing the school's April 2014 enrollment by total number of children parents report having at the school.

### **SURVEYED PARENT RACE**



# SCHOOL RECOMMENDATION

My School's Average Score

7.8

### **SCHOOL SAFETY**

How much do you agree with the following statements about your child's school?



## SCHOOL COMMUNITY

| My School's Score | 42 | NEUTRAL |
|-------------------|----|---------|
|-------------------|----|---------|







| My School's Score | 60 | STRONG |
|-------------------|----|--------|
|-------------------|----|--------|

How would you rate the quality of the following facilities at your school?



## PARENT-TEACHER PARTNERSHIP

| TRONG |
|-------|
|       |



# **ADDITIONAL ITEMS**

COMPLETELY

School ID - 610313

How much do you agree with the following statements? ΔIITTIF

NOT AT ALL

MOSTLY

| NETTEE MOSTER                                            | NOT AT ALL            |
|----------------------------------------------------------|-----------------------|
| I'm happy with my child's summer learning opportunities. | 37 31 17 10 4 %       |
| feel like grading practices in this school are fair      | 42 42 12 <b>2</b> 2 % |
| The children at this school respect the school staff     | 43 38 15 3 2 %        |

Network - Network 5



support my child in school

NO RESPONSE