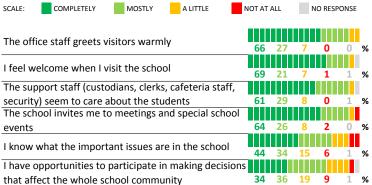

## SCHOOL COMMUNITY

| My School's Score | 42 | NEUTRAL |
|-------------------|----|---------|
|-------------------|----|---------|

| My School's Score | 60 | STRONG |
|-------------------|----|--------|
|-------------------|----|--------|