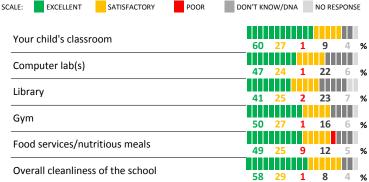

# **SCHOOL COMMUNITY**

| My School's Score | 67 | STRONG |
|-------------------|----|--------|
|-------------------|----|--------|

How would you rate the quality of the following facilities at your school?