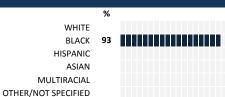

**MEASURE SCORES**

- Scores are calculated by aggregating the response items in that measure, giving more weight to those reponse items that are harder to agree with.
- · Because schools are compared to other schools in the district, performance may be labeled "weak" despite having a majority of positive responses to individual items.



**34** 18 **30 13** 5

### **RESPONSE RATE**

#### My School's Response Rate > 75%

- Results not reported for schools with a response rate less than 30%.
- Results not reported for subgroups of less than 10; however, subgroup responses are included in school's aggregate ("All") results.
- · Response rate estimated by dividing the school's April 2014 enrollment by total number of children parents report having at the school.

## **SURVEYED PARENT RACE**



#### SCHOOL RECOMMENDATION

My School's Average Score

7.8

48 23 16 **12** 

# **SCHOOL SAFETY**

How much do you agree with the following statements about your child's school?



# **SCHOOL COMMUNITY**







| My School's Score | 67 | STRONG |
|-------------------|----|--------|
|-------------------|----|--------|

How would you rate the quality of the following facilities at your school?



## PARENT-TEACHER PARTNERSHIP

that affect the whole school community

| My School's Score | 51 | NEUTRAL |
|-------------------|----|---------|
|-------------------|----|---------|

| How much do you agree with the following statements   | abo    | ut you                | ır cnı | a's    |     |    |   |  |
|-------------------------------------------------------|--------|-----------------------|