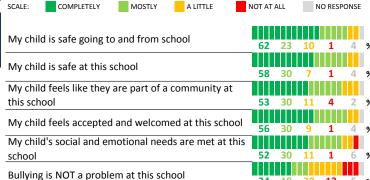

# **SCHOOL SAFETY**

How much do you agree with the following statements about your child's school?