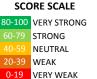

#### **MEASURE SCORES**

- Scores are calculated by aggregating the response items in that measure, giving more weight to those reponse items that are harder to agree with.
- · Because schools are compared to other schools in the district, performance may be labeled "weak" despite having a majority of positive responses to individual items.