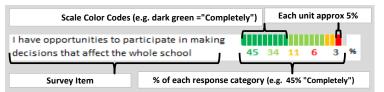

#### **HOW TO READ THIS REPORT**



#### **MEASURE SCORES**

- Scores are calculated by aggregating the response items in that measure, giving more weight to those reponse items that are harder to agree with.
- · Because schools are compared to other schools in the district, performance may be labeled "weak" despite having a majority of positive responses to individual items.



**34** 18 **30 13** 5

### **RESPONSE RATE**

#### My School's Response Rate > 75%

- Results not reported for schools with a response rate less than 30%.
- Results not reported for subgroups of less than 10; however, subgroup responses are included in school's aggregate ("All") results.
- · Response rate estimated by dividing the school's April 2014 enrollment by total number of children parents report having at the school.

## **SURVEYED PARENT R