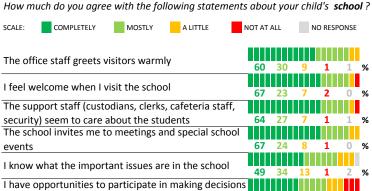

# **SCHOOL SAFETY**

How much do you agree with the following statements about your child's school?