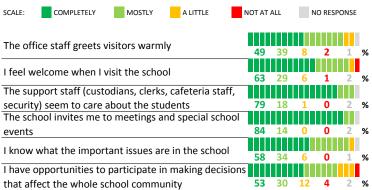

## PARENT-TEACHER PARTNERSHIP

| My School's Score | 4 | NEUTRAL |
|-------------------|---|---------|
|-------------------|---|---------|

| iviy school s score                                                    | 77     | ILLOTTIAL             |              |     |  |  |  |
|------------------------------------------------------------------------|--------|-----------------------|--------------|-----|--|--|--|
| How much do you agree with the following statements about your child's |        |                       |              |     |  |  |  |
| teacher?                                                               |        |                       |              |     |  |  |  |
| SCALE: COMPLETELY MOSTLY A LITTLE                                      | NOT AT | OT AT ALL NO RESPONSE |              |     |  |  |  |
|                                                                        |        |                       |              |     |  |  |  |
| The teacher(s) respects me                                             |        |                       |              |     |  |  |  |
| The teacher(s) respects me                                             | 80     | 17 2                  | 0 1          | %   |  |  |  |
| The teacher(s) does his or her best to help my cl                      | hild   |                       |              |     |  |  |  |
| learn                                                                  | 80     | 17 2                  | 0 1          | %   |  |  |  |
| The teacher(s) always has my child's best interes                      | st in  |                       |              |     |  |  |  |
| mind                                                                   | 76     | 20 2                  | 0 2          | %   |  |  |  |
| I am comfortable sharing my concerns with this                         |        |                       |              |     |  |  |  |
| teacher(s)                                                             | 79     | 15 5                  | 0 1          | - % |  |  |  |
| My child can learn a lot from this teacher(s)                          |        |                       |              |     |  |  |  |
|                                                                        |        | 18 3                  | 0 2          | %   |  |  |  |
| My child will be more successful as an adult bec                       | ause   |                       |              | 9   |  |  |  |
| of this teacher(s)                                                     | 64     | 28 6                  | <b>1</b> 2   | %   |  |  |  |
| The teacher(s) let me know what they are worki                         | ng     |                       |              |     |  |  |  |
| on in class                                                            | 58     | 28 <b>1</b> :         | 1 <b>2</b> 1 | . % |  |  |  |
| The teacher(s) contacts me personally to discuss                       | s my   |                       |              |     |  |  |  |
| child (strengths, weaknesses)                                          | 49     | 22 2                  | 0 <b>7</b> 2 | %   |  |  |  |
| The teacher(s) provides suggestions for how to                         |        |                       |              |     |  |  |  |
|                                                                        |        |                       |              |     |  |  |  |