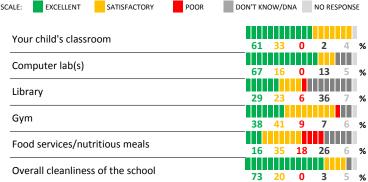

## **QUALITY OF FACILITIES**

SCALE:

| My School's Score | 57 | NEUTRAL |
|-------------------|----|---------|
|-------------------|----|---------|

How would you rate the quality of the following facilities at your school?