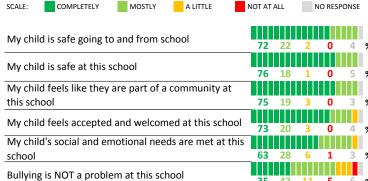

# **SCHOOL SAFETY**

How much do you agree with the following statements about your child's school?