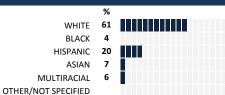

by aggregating the response items in that measure, giving more weight to those reponse items that are harder to agree with.
- Because schools are compared to other schools in the district, performance may be labeled "weak" despite having a majority of positive responses to individual items.

## 80-100 VERY STRONG STRONG NEUTRAL WFAK 0-19 VERY WEAK

SCORE SCALE

#### **RESPONSE RATE**

#### My School's Response Rate > 75%

- Results not reported for schools with a response rate less than 30%
- Results not reported for subgroups of less than 10; however, subgroup responses are included in school's aggregate ("All") results.
- · Response rate estimated by dividing the school's April 2014 enrollment by total number of children parents report having at the school.

# **SURVEYED PARENT RACE**



#### SCHOOL RECOMMENDATION

My School's Average Score

9.3

# **SCHOOL SAFETY**

How much do you agree with the following statements about your child's school?



# SCHOOL COMMUNITY

| My School's Score | 66 | STRONG |
|-------------------|----|--------|
|-------------------|----|--------|





## **QUALITY OF FACILITIES**

SCALE:

| My School's Score | 57 | NEUTRAL |
|-------------------|----|---------|
|-------------------|----|---------|

How would you rate the quality of the following facilities at your school?



## PARENT-TEACHER PARTNERSHIP

| My School's Score | 4 | NEUTRAL |
|-------------------|---|---------|
|-------------------|---|---------|

| iviy school s score                                                    | 77     | ILLOTTIAL             |              |     |  |  |