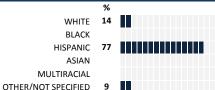

y aggregating the response items in that measure, giving more weight to those reponse items that are harder to agree with.
- · Because schools are compared to other schools in the district, performance may be labeled "weak" despite having a majority of positive responses to individual items.

#### SCORE SCALE 80-100 VERY STRONG STRONG NEUTRAL WFAK

0-19 VERY WEAK

#### **RESPONSE RATE**

#### 56% My School's Response Rate

- Results not reported for schools with a response rate less than 30%
- Results not reported for subgroups of less than 10; however, subgroup responses are included in school's aggregate ("All") results.
- · Response rate estimated by dividing the school's April 2014 enrollment by total number of children parents report having at the school.

# **SURVEYED PARENT RACE**



#### SCHOOL RECOMMENDATION

My School's Average Score

8.7

#### **SCHOOL SAFETY**

How much do you agree with the following statements about your child's school?



My School's Score

SCHOOL COMMUNITY

#### How much do you agree with the following statements about your child's school? SCALE: COMPLETELY MOSTLY A LITTLE NOT AT ALL NO RESPONSE



## **QUALITY OF FACILITIES**

| My School's Score | 51 | NEUTRAL |
|-------------------|----|---------|
|-------------------|----|---------|

How would you rate the quality of the following facilities at your school?



#### PARENT-TEACHER PARTNERSHIP

| My School's Score | 69 | STRONG |
|-------------------|----|--------|
|-------------------|----|--------|

How much do you agree with the following statements about your child's



## **ADDITIONAL