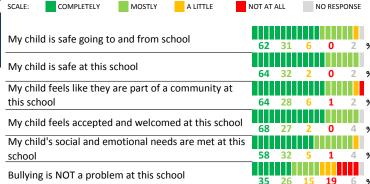

#### **SCHOOL SAFETY**

How much do you agree with the following statements about your child's school?

My School's Score

SCHOOL COMMUNITY