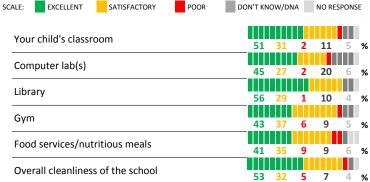

## **QUALITY OF FACILITIES**

| My School's Score | 51 | NEUTRAL |
|-------------------|----|---------|
|-------------------|----|---------|

How would you rate the quality of the following facilities at your school?