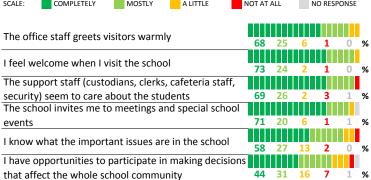

#### How much do you agree with the following statements about your child's school? SCALE: COMPLETELY MOSTLY A LITTLE NOT AT ALL NO RESPONSE