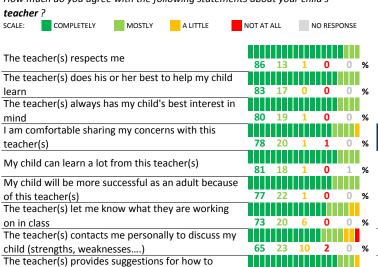

#### PARENT-TEACHER PARTNERSHIP

| My School's Score | 69 | STRONG |
|-------------------|----|--------|
|-------------------|----|--------|

How much do you agree with the following statements about your child's