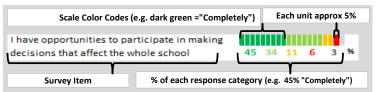

## MY VOICE, MY SCHOOL Parent/Guardian Survey 2014 Report

#### **HOW TO READ THIS REPORT**



#### **MEASURE SCORES**

- Scores are calculated by aggregating the response items in that measure, giving more weight to those reponse items that are harder to agree with.
- · Because schools are compared to other schools in the district, performance may be labeled "weak" despite having a majority of positive responses to individual items.

#### SCORE SCALE 80-100 VERY STRONG STRONG NEUTRAL WFAK

0-19 VERY WEAK

#### **RESPONSE RATE**

#### 56% My School's Response Rate

- Results not reported for schools with a response rate less than 30%
- Results not reported for subgroups of less than 10; however, subgroup responses are included in school's aggregate ("All") results.
- · Response rate estimated by dividing the school's April 2014 enrollment by total number of children parents report