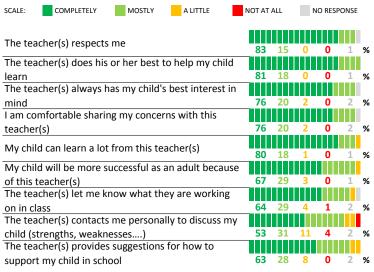

# PARENT-TEACHER PARTNERSHIP

that affect the whole school community

| My School's Score | 56 | NEUTRAL |
|-------------------|----|---------|

44 36 10 5

How much do you agree with the following statements about your child's teacher?