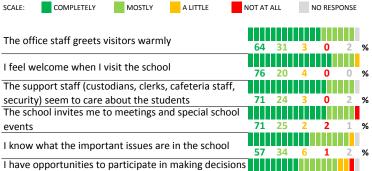

# PARENT-TEACHER PARTNERSHIP

that affect the whole school community

| My School's Score | 56 | NEUTRAL |
|-------------------|----|---------|

44 36 10 5

How much do you agree with the following statements about your child's teacher?