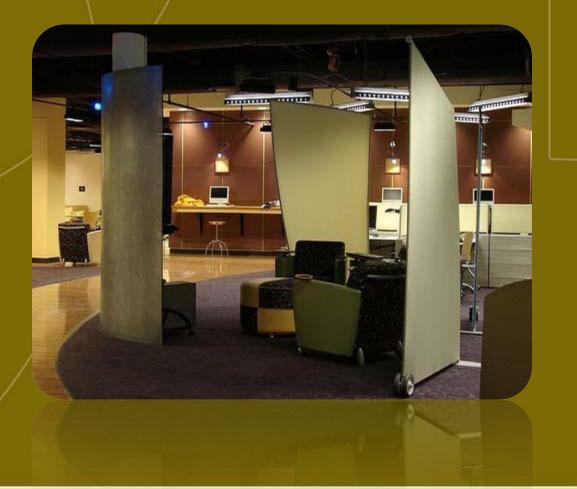

New Classroom Design Ideas Supporting Active Learning Environments

# GALLERY OF ACTIVE LEARNING SPACES

## **Rethinking Classroom Space to Support:**

Deeper student engagement

Teachers' role from instructor to mentor/facilitator Personalized learning

Project based instruction and collaborative learning

Student access to information technology

## **Collaborative Learning Studios**

Designed to support quick reconfiguration among multiple modes: from lecture to project work to discussion and test taking and back again.