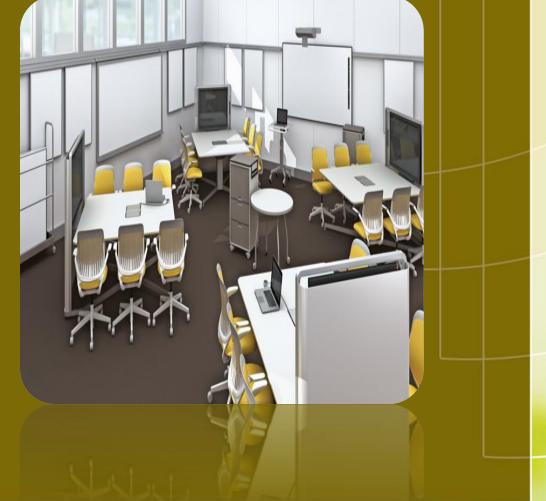

New Classroom Design Ideas Supporting Active Learning Environments

# GALLERY OF ACTIVE LEARNING SPACES

## **Rethinking Classroom Space to Support:**

Deeper student engagement

Teachers' role from instructor to mentor/facilitator Personalized learning

Project based instruction and collaborative learning

Student access to information technology

## **Collaborative Learning Studios**

Designed to support quick reconfiguration among multiple modes: from lecture to project work to discussion and test taking and back again.

## Designed for the entire ecosystem to work as a tool for learning.

Designed for a variety of learning: small group, individual, large group, hands-on, independent research

University of Puerto Rico - Biology lab