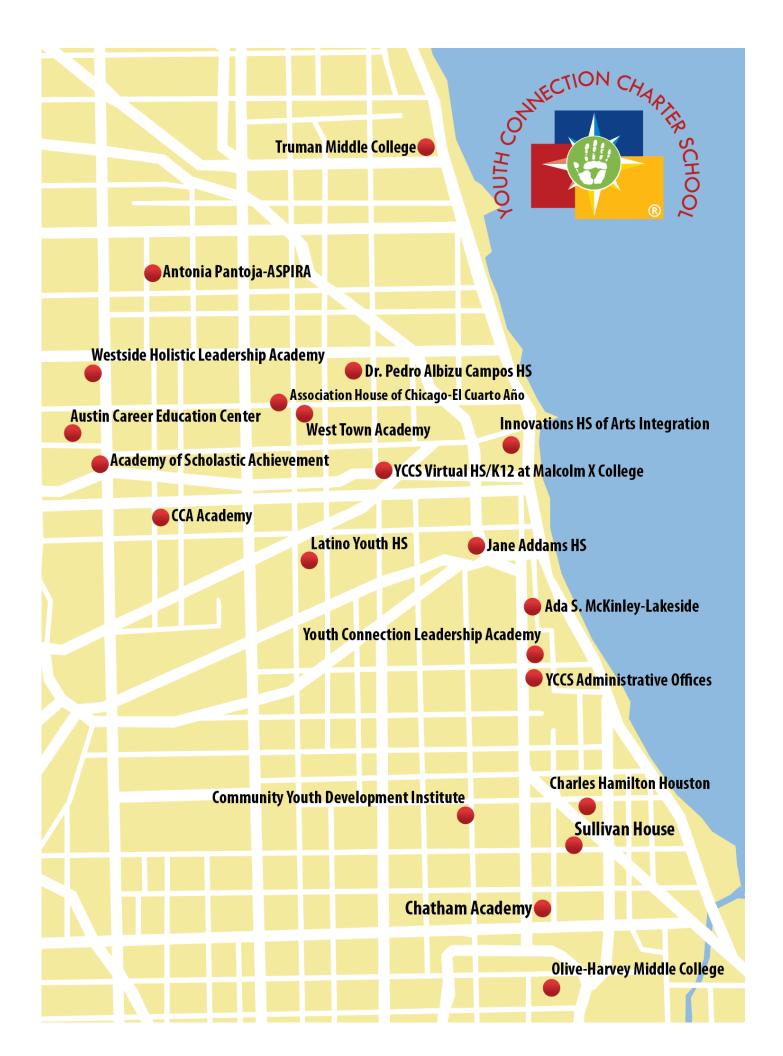

| 7 0 2                                             | Room # | School Name                               | Address                                | Phone #       | Fax #          | Contact                                           |
|---------------------------------------------------|--------|-------------------------------------------|----------------------------------------|---------------|----------------|---------------------------------------------------|
|                                                   | 500    | Youth Connection                          | 3424 S. State St.                      | 312-225-4668  | 312-225-4862   | Keisha Johnson – P                                |
| Sheila Venson                                     |        | Leadership Academy                        | 60616                                  |               |                | Kim Hansel – VP                                   |
| Executive Director                                | 504    | Ada S. McKinley –                         | 2920 S. Wabash Ave                     | 312-949-5010  | 312-949-5015   | Dr. Irma Plaxico – P                              |
| <b>Board of Directors</b>                         |        | Lakeside                                  | 60616                                  |               |                | Travis Baldwin –A                                 |
| Linda S. Hannah<br>President                      | 506    | YCCS Chatham Academy                      | 9035 S. Langley Ave.<br>60619          | 773- 651-1500 | (773) 651-1523 | Lisa Williams- P<br>Tony Lyons- VP                |
| Alejandro L. Molina<br>Vice-President             | 520    | Sullivan House<br>Alternative High School | 8164 S. South Chicago<br>Ave.<br>60617 | 773-978-8680  | 773-375-1482   | Dr. Thomas J. Gattuso- P                          |
| Daniel M. Jemis <b>on</b><br>Treasurer            | 523    | Latino Youth<br>Alternative High School   | 2001 S. California<br>Ave. 60608       | 773-648-2130  | 773-648-2098   | Dr. Ernesto Gonzalez - P<br>Leticia Fernandez- VP |
| Sally K. Polasek<br>Secretary                     | 526    | Jane Addams Alternative<br>High School    | 1814 S. Union Ave.<br>60616            | 312-563-1748  | 312-563-1756   | Theresa Comparini – D<br>Richard Fox – VP         |
| Dr. Fabricio E. Balcazar<br><b>Senior Advisor</b> | 528    | Community Youth<br>Development Institute  | 7836 S. Union Ave.<br>60620            | 773-224-2273  | 773-224-2214   | Aaron Royster Jr. – P<br>Keena Robinson - VP      |
| Christine Bowden                                  |        | Chicago City Colleges                     | 226 W. Jackson Blvd<br>60606           | 312-553-2739  | 312-553-2897   | Dawn Howard (Fiscal)                              |
| Arthur P. Ward                                    | 529    | Olive Harvey Middle                       | 10001 S. Woodlawn                      | 773-291-6517  | 773-291-6199   | Devon Morales - P                                 |
| Dr. Laura R. Johnson                              |        | College High School                       | Ave 60628                              |               |                | Mateo Trujillo – VP                               |
| Dr. Rosemary R. Jackson                           | 530    | Truman Middle College<br>High School      | 1145 W. Wilson Ave<br>60640            | 773-907-4840  | 773-907-4844   | MaryAnn Soley – P<br>Kristin Greer – VP           |
| Ronald D. Hearns                                  |        |                                           |                                        |               |                |                                                   |

Dr. Richard Stephenson Founding Member

Dr. Robert A. Saddler Founding Member

10 West 35<sup>th</sup> Street Suite 11F4-2 Chicago, IL 60616-3717 Phone: 312-328-0799 Fax: 312-328-0971

|                                                                      | Room # | School Name                        | Address                                   | Phone #      | Fax #                    | Contact                                   |
|----------------------------------------------------------------------|--------|------------------------------------|-------------------------------------------|--------------|--------------------------|-------------------------------------------|
| MISSION STATEMENT                                                    | 533    | Association House –                | 1116 N. Kedzie Ave                        | 773-772-7170 | 773-772-8617             | David Pieper – IP                         |
| MISSION STATEMENT                                                    |        | El Cuarto Año High                 | 4 <sup>th</sup> Floor                     |              |                          |                                           |
| The mission of the Youth                                             |        | School                             | 60651                                     |              |                          |                                           |
| Connection Charter School is to<br>advocate, develop, and provide    | 535    | CCA Academy                        | 1231 S. Pulaski Ave                       | 773-762-2272 | 773-762-2065             | Myra Sampson - D                          |
| world class education to high<br>school dropouts in partnership      |        |                                    | 60623                                     |              | 773-762-7714<br>(Fiscal) | Van Marshall - A                          |
| with the alternative high school                                     | 536    | Academy of Scholastic              | 4651 W. Madison St.                       | 773-921-1315 | 773-921-8324             | Nicole Simpson – P                        |
| community.                                                           |        | Achievement                        | 60644                                     |              |                          | Marvin Simpson- VP                        |
|                                                                      |        |                                    |                                           |              |                          | Gladys Simpson – D                        |
|                                                                      | 537    | Dr. Pedro Albizu                   | 2739 W. Division St.                      | 773-342-8022 | 773-342-6609             | Danette Sokacich - IP                     |
| <u>OUR VISION</u>                                                    |        | Campos Puerto Rican<br>High School | 60622                                     |              |                          | Juanita Garcia- A                         |
| Youth Connection Charter School                                      | 538    | <b>Innovations High School</b>     | 17 N. State Street,                       | 312-999-9360 | 312-999-9361             | Omar Moore – P                            |
| will be a nationally recognized<br>model for alternative education   |        | of Arts Integration                | 2 <sup>nd</sup> and 3 <sup>rd</sup> floor |              |                          | Melissa Fleming - VP                      |
| with quality academic and support                                    |        |                                    | 60602                                     |              |                          | LaShaun Jackson - D                       |
| services, providing tools to                                         | 543    | West Town Academy                  | 534 N. Sacramento                         | 312-563-9044 | 312-563-9672             | Dr. Kent Nolen-P                          |
| empower at risk students and high<br>school dropouts to graduate and |        | Alternative High School            | Blvd.                                     |              |                          | Quitmann Dillard- VP                      |
| become productive members of                                         |        |                                    | 60612                                     |              |                          |                                           |
| society.                                                             | 544    | Austin Career                      | 5352 W. Chicago Ave                       | 773-626-6988 | 773-626-2641             | Debra Williams - D                        |
|                                                                      |        | Education Center                   | 60651                                     |              |                          | Anne Gottlieb - VP                        |
|                                                                      | 545    | Westside Holistic                  | 4909 W. Division St.                      | 773-261-0994 | 773-261-1029             | Daisy Lopez – P                           |
| <b>OUR PHILOSOPHY</b>                                                |        | Leadership Academy                 | 60651                                     |              |                          | Christina Romo- VP                        |
|                                                                      | 547    | Aspira Antonia Pantoja             | 3121 N. Pulaski Ave.                      | 773-252-0970 | 773-252-0994             | Richard Transon - VP<br>Martha Zurita - P |
| All students can achieve<br>excellence in a challenging              | 547    | Alternative High School            | 60641                                     | 113-232-0910 | 115-252-0994             | Wartha Zurita - F<br>Wendy Mendez- VP     |
| educational environment that                                         |        | Aspira – Inc.                      | 00041                                     |              |                          | wenuy wienuez- vi                         |
| stimulates interest, channels                                        |        | Prologue Inc.                      | 1135 N. Cleaver St.                       | 773-935-9925 | 773-665-8357             | Nancy Jackson - D                         |
| energies and develops abilities to<br>the fullest potential.         |        | •                                  | 60622                                     |              |                          |                                           |
|                                                                      | 553    | <b>Charles Hamilton</b>            | 7847 S. Jeffery                           | 773-723-9630 | 773-665-8357             | Kimberly Ellison – D                      |
|                                                                      |        | Houston Alternative                | Chicago, IL. 60649                        |              |                          | Pa Joof - P                               |
|                                                                      |        | High School                        |                                           |              |                          |                                           |