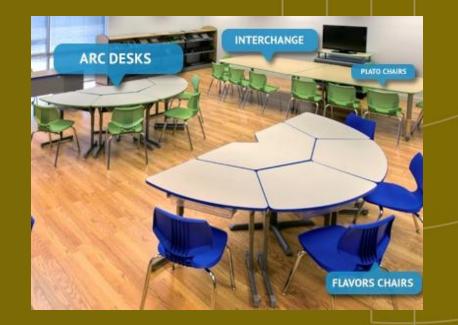

New Classroom Design Ideas Supporting Active Learning Environments

# GALLERY OF ACTIVE LEARNING SPACES

## **Rethinking Classroom Space to Support:**

Deeper student engagement

Teachers' role from instructor to mentor/facilitator Personalized learning

Project based instruction and collaborative learning

Student access to information technology