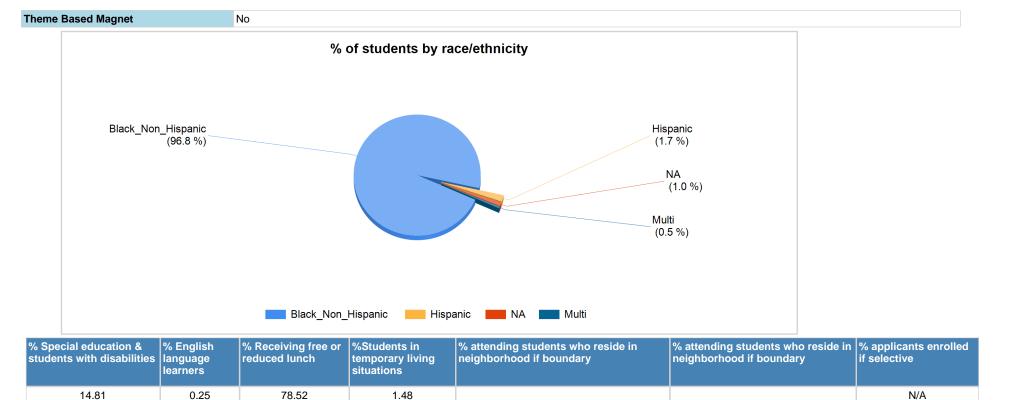

| Boys' Baseball, Boys' Cross Country, Boys' Track, Flag Football, Football                                                                                                                                                                                                                                                                                                        |
| Supports And Resources              | Urban Prep Bronzeville is a school designed for the specific needs of young men. Devoted teachers, positive male role models, a focus on reading, writing, and public speaking, and a comprehensive approach to education will ensure that every graduate is admitted and succeeds in college. Urban Prep Bronzeville is history in the making and our graduates are the future. |



| General Information |                                |
|---------------------|--------------------------------|
| School Level        | HS                             |
| Geographic Network  | South Side High School Network |
| Geographic Area     | Bronzeville                    |
| School Type         | Charter                        |

| Schools Co-Located on Campus |
|------------------------------|
| School Name                  |
| Drake (@ Williams Building)  |

| Building(s) Inventory    |                  |  |
|--------------------------|------------------|--|
| Total Campus Area (S.F.) | 148,150          |  |
| Year Constructed (MAIN)  | 1952             |  |
| Breakdown by Buil        | ding Type (S.F.) |  |
| Building Type            | Building Size    |  |
| MAIN