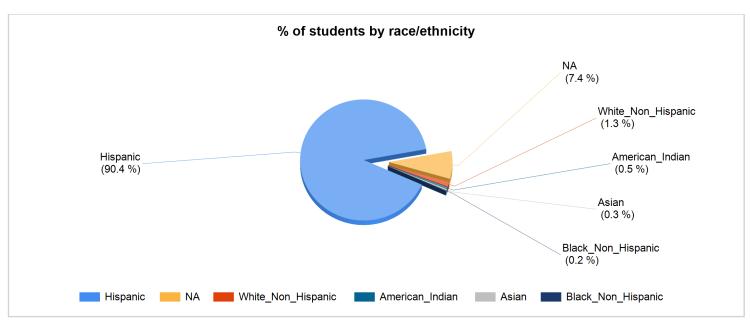

| The newest UNO schools are located in Chicago's Archer Heights community on the Veterans Memorial Charter School Campus, which opened in Fall 2008. It includes two elementary schools, each of which has an enrollment of 600 students. The UNO Charter School Network maintains structured and challenging school environments focused on clearly outlined goals and standards. |
| Theme Based Magnet                  | No                                                                                                                                                                                                                                                                                                                                                                                |



| % Special education & students with disabilities |       | % Receiving free or reduced lunch |      | · · · · · · · · · · · · · · · · · · · | % attending students who reside in neighborhood if boundary | % applicants enrolled if selective |
|--------------------------------------------------|-------|-----------------------------------|------|---------------------------------------|-------------------------------------------------------------|------------------------------------|
| 6.11                                             | 33.86 | 94.20                             | 0.00 |                                       |                                                             | N/A                                |

| General Information |                           |  |  |
|---------