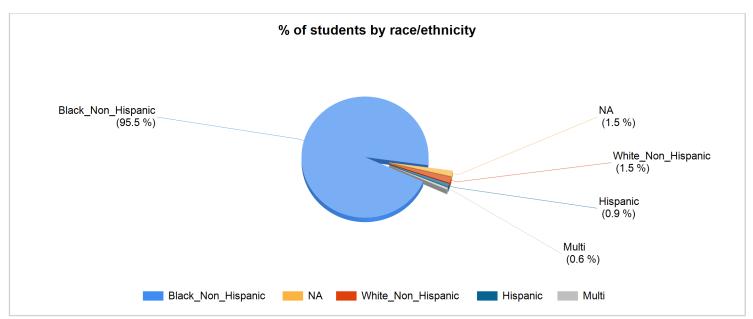

| NKO immerses students in a school culture of high academic achievement featuring rigorous and engaging instruction, research-based curriculum, and comprehensive academic and social supports. More than 80 percent of the students meet state standards in reading and math, as demonstrated by their ISAT scores. |  |
| Theme Based Magnet                                                                             | No                                                                                                                                                                                                                                                                                                                  |  |



| % Special education & students with disabilities |      | % Receiving free or reduced lunch |      | · · · · · · · · · · · · · · · · · · · | % attending students who reside in neighborhood if boundary | % applicants enrolled if selective |
|--------------------------------------------------|------|-----------------------------------|------|---------------------------------------|-------------------------------------------------------------|------------------------------------|
| 3.93                                             | 0.00 | 78.55                             | 3.32 |                                       |                                                             | N/A                                |

| General Information |                                 |
|------------