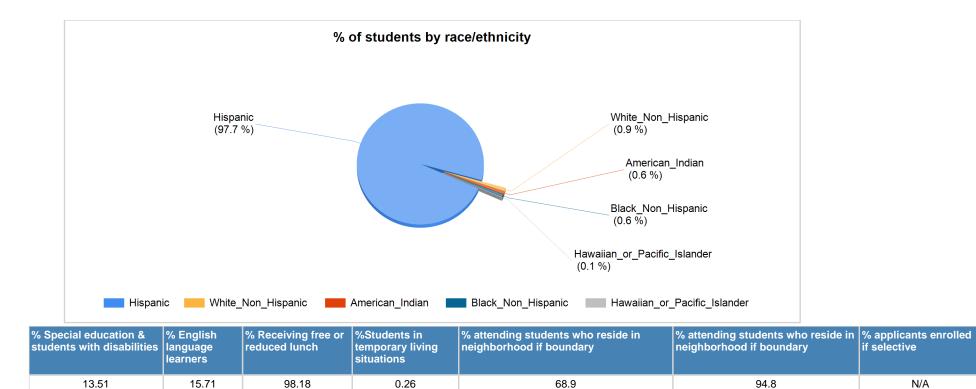

| Adjusted Space Use Status |
|--------------|---------------|--------------------|------------------|---------------------------|
| Neighborhood | 5-8           | N/A                | Efficient        |                           |

Mission Statement as of May 2013

## School Priorities as of May 2013

| Programs & Services                 |    |
|-------------------------------------|----|
| Advanced Placement Courses          | No |
| CTE: Citywide                       | No |
| CTE: Other                          | No |
| CTE: Traditional Academy            | No |
| CTE: Traditional Program            | No |
| IB Wall-to-Wall/Programme           | No |
| Selective Enrollment/Gifted Program | No |
| Service Leadership                  | No |
| Theme Based Magnet                  | No |



| General Information |                             |
|---------------------|-----------------------------|
| School Level        | ES                          |
| Geographic Network  | Pershing Elementary Network |
| Geographic Area     | McKinley Park               |
| School Type         | District                    |

| Building(  | s) Inventory     |                  |  |
|------------|------------------|------------------|--|
| Total Carr | pus Area (S.F.)  | 95,265           |  |
| Year Cons  | structed (MAIN)  | 2012             |  |
|            | Breakdown by Bui | ding Type (S.F.) |  |
|            | Building Type    | Building Size    |  |
|            | MAIN             | 95265            |  |
|            |                  |                  |  |
|            |