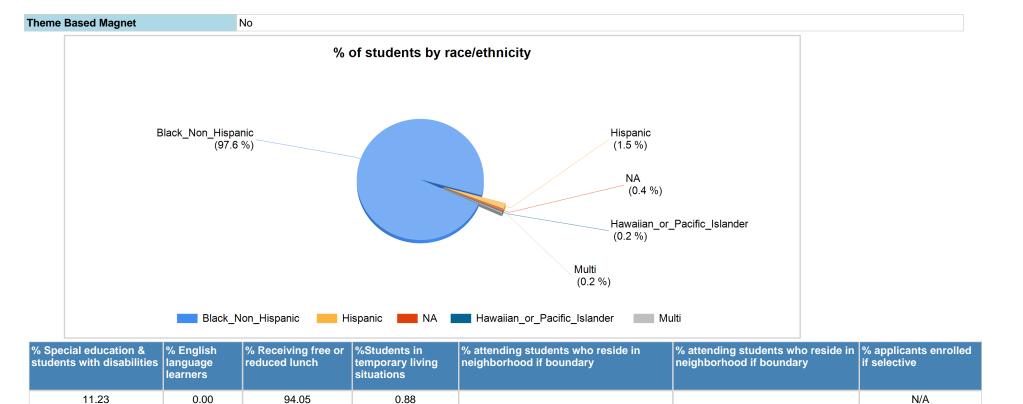

|
| Sports and Fitness                  | Boys' Baseball, Boys' Basketball, Boys' Bowling, Boys' Cross Country, Boys' Track, Cheerleading, Flag Football, Football, Girls' Basketball, Girls'<br>Bowling, Girls' Cross Country, Girls' Softball, Girls' Track, Girls' Volleyball                                                                                                                         |
| Supports And Resources              | NLCP's curriculum combines rigorous college preparatory courses with strong social supports. NLCP ranks in the top ten of all CPS high schools for college enrollment. 75% of our high school graduates have graduated from college or are on track to graduate. Our success stems from our commitment to academic rigor and comprehensive counseling support. |



| General Information |                               |
|---------------------|-------------------------------|
| School Level        | HS                            |
| Geographic Network  | West Side High School Network |
| Geographic Area     | North Lawndale                |
| School Type         | Charter                       |

Schools Co-Located on Campus

School Name

CATALYST-HOWLAND

| Building( | s) Inventory      |                  |  |
|-----------|-------------------|------------------|--|
| Total Cam | pus Area (S.F.)   | 138,936          |  |
| Year Cons | structed (MAIN)   | 1893             |  |
|           | Breakdown by Buil | ding Type (S.F.) |  |
|           | Building Type     | Building Size    |  |
|           |                   |                  |  |
|