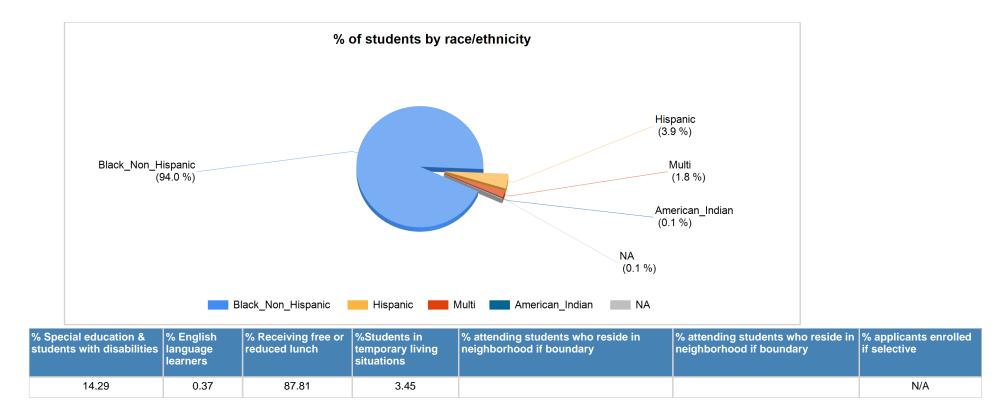

| Supports And Resources              | Gary Comer College Prep is one of 10 campuses of Noble Street Charter School. To ensure that Gary Comer College Prep students graduate from college as well-rounded citizens, our students will master a rigorous college-preparatory curriculum, develop the discipline necessary to succeed in their future professions, and begin to honor the greater community. |
| Theme Based Magnet                  | No                                                                                                                                                                                                                                                                                                                                                                   |



| General Information |                                |
|---------------------|--------------------------------|
| School Level        | HS                             |
| Geographic Network  | South Side High School Network |
| Geographic Area     | South Shore                    |
| School Type         | Charter                        |

Schools Co-Located on Campus

School Name

Total Campus Need

\$-

| Building(s              | ) Inventory           |               |  |  |  |  |  |  |  |  |
|-------------------------|-----------------------|---------------|--|--|--|--|--|--|--|--|
| Total Cam               | pus Area (S.F.)       | 75,500        |  |  |  |  |  |  |  |  |
| Year Constructed (MAIN) |                       |               |  |  |  |  |  |  |  |  |
|