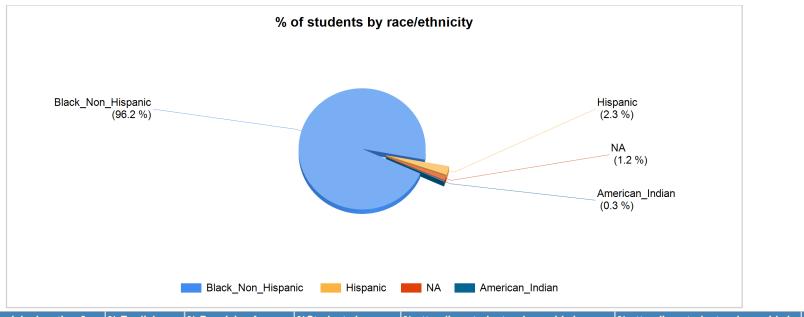

|
| Supports And Resources              | The objective of LEARN's System of Learning is to ensure that effective student-centered instruction is being executed consistently across classrooms (and schools) to maximize student achievement. LEARN differentiates instruction, utilizes assessment data, and coaches our instructors to constantly improve the quality of teaching. |
| Theme Based Magnet                  | No                                                                                                                                                                                                                                                                                                                                          |



| students with disabilities |      | % Receiving free or reduced lunch |      | 3 | % attending students who reside in<br>neighborhood if boundary | % applicants enrolled if selective |  |
|----------------------------|------|-----------------------------------|------|---|----------------------------------------------------------------|------------------------------------|--|
| 9.36                       | 0.29 | 94.44                             | 7.02 |   |                                                                | N/A                                |  |

| General Information |                           |  |
|---------------------|---------------------------|--|
| School Level        | ES                        |  |
| Geographic Network  | Fulton Elementary Network |  |
| Geogr