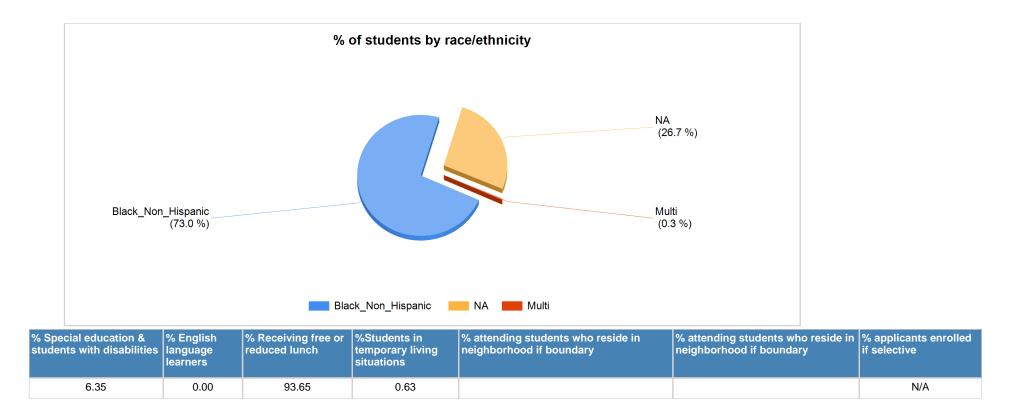

us | Adjusted Space Use Status |
|-------------|---------------|--------------------|------------------|---------------------------|
| Charter     | Pre-K-8       | Not Enough Data    | Efficient        |                           |

Mission Statement as of May 2013

# School Priorities as of May 2013

| Programs & Services                 |    |
|-------------------------------------|----|
| Advanced Placement Courses          | No |
| CTE: Citywide                       | No |
| CTE: Other                          | No |
| CTE: Traditional Academy            | No |
| CTE: Traditional Program            | No |
| IB Wall-to-Wall/Programme           | No |
| Selective Enrollment/Gifted Program | No |
| Service Leadership                  | No |
| Theme Based Magnet                  | No |



| General Information |                           |
|---------------------|---------------------------|
| School Level        | ES                        |
| Geographic Network  | Skyway Elementary Network |
| Geographic Area     | Auburn Gresham            |
| School Type         | Charter                   |

Schools Co-Located on Campus

School Name

| Building(s) Inventory    |                       |               |  |  |  |  |  |  |  |
|--------------------------|-----------------------|---------------|--|--|--|--|--|--|--|
| Total Campus Area (S.F.) |                       |               |  |  |  |  |  |  |  |
| Year Constructed (MAIN)  |                       |               |  |  |  |  |  |  |  |
|                          | Breakdown by Building | Туре (S.F.)   |  |  |  |  |