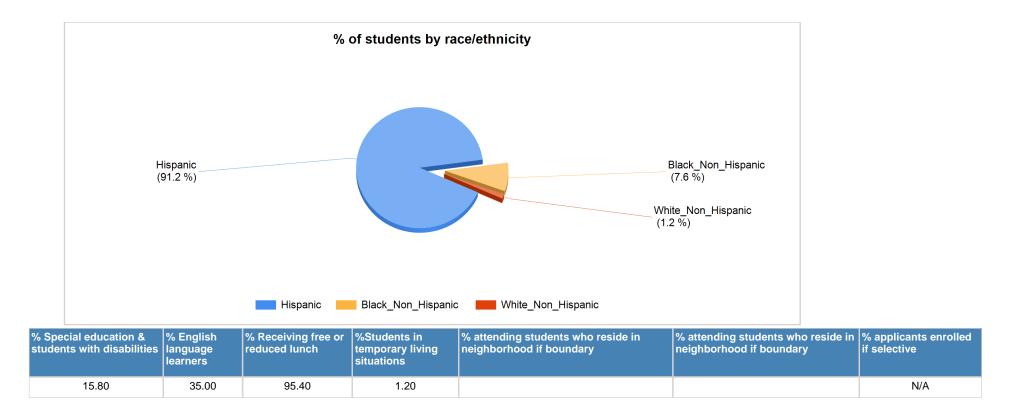

d Resources              | West Belden is a school community recognized for its academic excellence. As one of the top rated charter schools in the city of Chicago, West Belden offers a rigorous academic curriculum that promotes critical thinking skills. We offer an extensive range of programs including an extensive after-school program that provides enrichment in the arts and athletics. |
| Theme Based Magnet                  | No                                                                                                                                                                                                                                                                                                                                                                          |



| General Information |                              |
|---------------------|------------------------------|
| School Level        | ES                           |
| Geographic Network  | Fullerton Elementary Network |
| Geographic Area     | Belmont Cragin               |
| School Type         | Charter                      |

Schools Co-Located on Campus

School Name

| Building(s) | Inventory             |               |  |
|-------------|-----------------------|---------------|--|
| Total Camp  | ous Area (S.F.)       |               |  |
| Year Const  | ructed (MAIN)         |               |  |
|             | Breakdown by Building | Туре (S.F.)   |  |
|             | Building Type         | Building Size |  |
|             |                       |               |  |
|