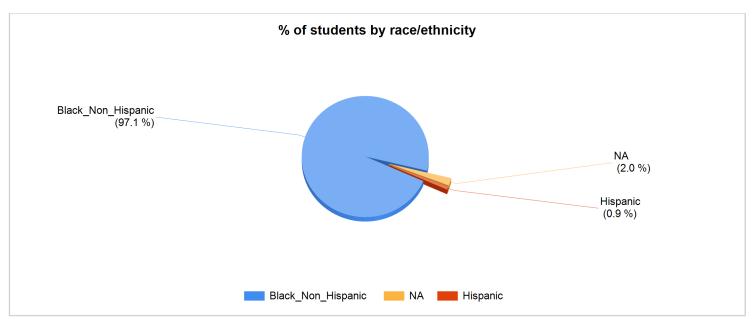

| % Special education & students with disabilities |      | % Receiving free or reduced lunch |      | % attending students who reside in neighborhood if boundary | % applicants enrolled if selective |  |
|--------------------------------------------------|------|-----------------------------------|------|-------------------------------------------------------------|------------------------------------|--|
| 8.71                                             | 0.00 | 97.54                             | 0.89 |                                                             | N/A                                |  |