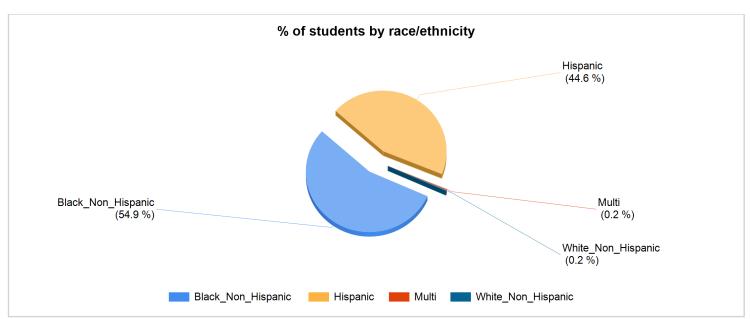

| % Special education & students with disabilities |       | % Receiving free or reduced lunch |      | % attending students who reside in neighborhood if boundary | % applicants enrolled if selective |
|--------------------------------------------------|-------|-----------------------------------|------|-------------------------------------------------------------|------------------------------------|
| 10.84                                            | 21.43 | 98.03                             | 0.74 |                                                             | N/A                                |