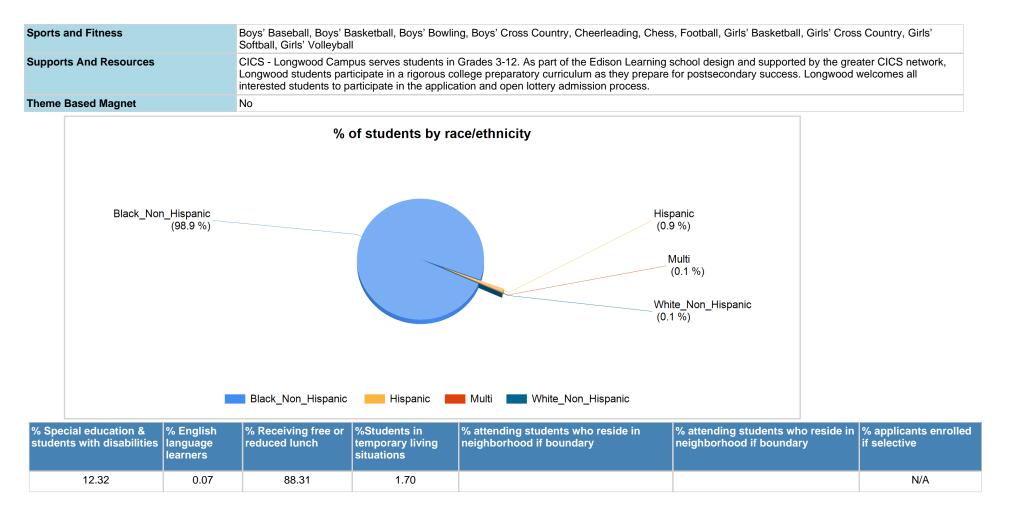

|
| Selective Enrollment/Gifted Program | No                                                                                                                                                                                                                                                                                                   |
| Service Leadership                  | No                                                                                                                                                                                                                                                                                                   |



| General Information |                                    |
|---------------------|------------------------------------|
| School Level        | HS                                 |
| Geographic Network  | Far South Side High School Network |
| Geographic Area     | Auburn Gresham                     |
| School Type         | Charter                            |

Schools Co-Located on Campus

School Name

| Building(s)             | ) Inventory             |               |  |  |  |  |  |  |  |  |
|-------------------------|-------------------------|---------------|--|--|--|--|--|--|--|--|
| Total Camp              | otal Campus Area (S.F.) |               |  |  |  |  |  |  |  |  |
| Year Constructed (MAIN) |                         |               |  |  |  |  |  |  |  |  |
|