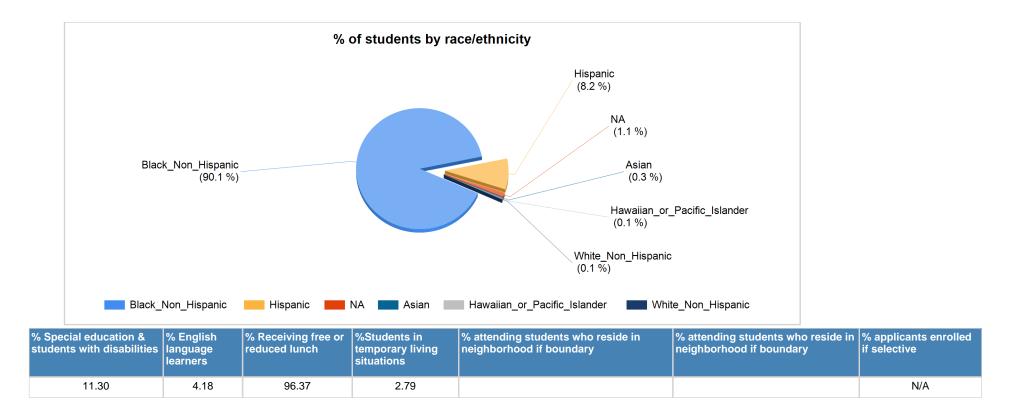

|
| Supports And Resources              | Chicago International Charter Schools (CICS) - Basil Campus dedicates itself to preparing students for high school and beyond by emphasizing<br>achievement through action and accountability. Parents are encouraged to participate in the CICS - Basil Parent Organization and volunteer both during<br>the school day and at special events. |
| Theme Based Magnet                  | No                                                                                                                                                                                                                                                                                                                                              |



| General Information |                             |  |  |  |  |  |  |  |
|---------------------|-----------------------------|--|--|--|--|--|--|--|
| School Level        | ES                          |  |  |  |  |  |  |  |
| Geographic Network  | Pershing Elementary Network |  |  |  |  |  |  |  |
| Geographic Area     | Englewood                   |  |  |  |  |  |  |  |
| School Type         | Charter                     |  |  |  |  |  |  |  |

Schools Co-Located on Campus

School Name

| Building(s) Inventory    |                                   |               |  |  |  |  |  |  |  |  |
|--------------------------|-----------------------------------|---------------|--|--|--|--|--|--|--|--|
| Total Campus Area (S.F.) |                                   |               |  |  |  |  |