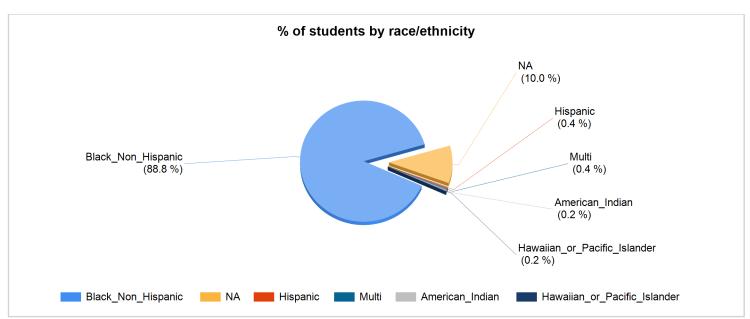

| % Special education & students with disabilities |      | % Receiving free or reduced lunch |      | % attending students who reside in<br>neighborhood if boundary | % applicants enrolled if selective |
|--------------------------------------------------|------|-----------------------------------|------|----------------------------------------------------------------|------------------------------------|
| 9.83                                             | 0.00 | 94.71                             | 2.27 |                                                                | N/A                                |