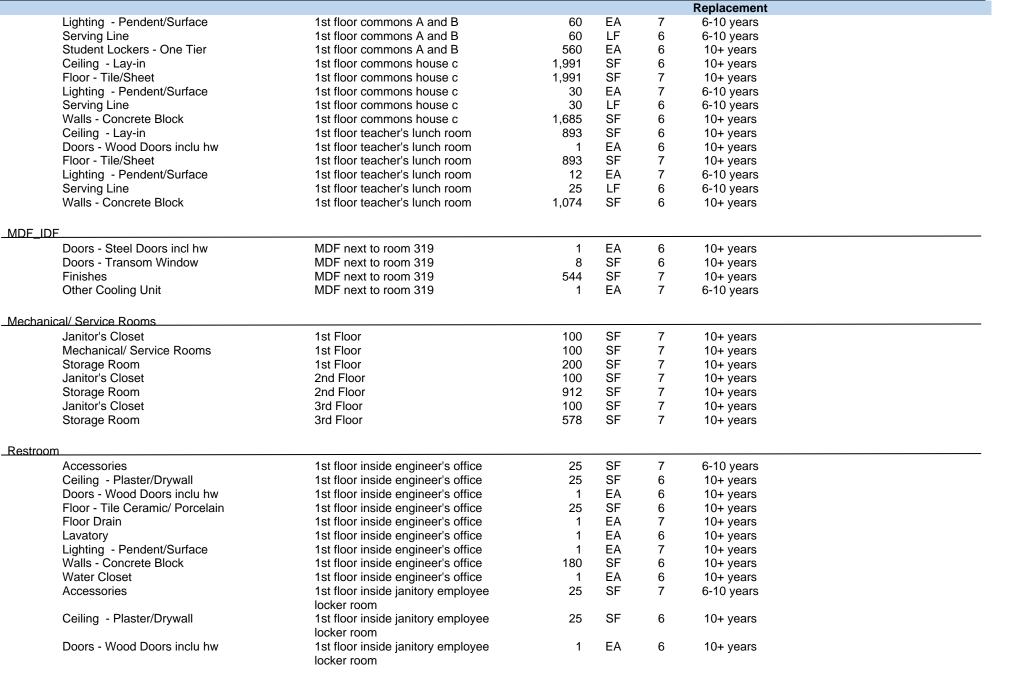

1

ΕA

7

10+ vears

1st floor Kiva in the middle of the

corridor

| ALL A  | choois                          |                                     |             |          |   |             | 900 W Wilson AVENUE, Chicago, IL 60 |
|--------|---------------------------------|-------------------------------------|-------------|----------|---|-------------|-------------------------------------|
|        |                                 |                                     |             |          |   | Replacement |                                     |
|        | Walls - Plaster/Drywall         | 1st floor Kiva in the middle of the | 2,834       | SF       | 7 | 10+ years   |                                     |
|        |                                 | corridor                            |             |          |   |             |                                     |
|        |                                 |                                     |             |          |   |             |                                     |
| tchen  |                                 |                                     |             |          |   |             |                                     |
|        | Ceiling - Plaster/Drywall       | 1st Floor                           | 1,841       | SF       | 6 | 10+ years   |                                     |
|        | Doors - Steel Doors incl hw     | 1st Floor                           | 2           | EA       | 6 | 10+ years   |                                     |
|        | Floor - Tile Ceramic/ Porcelain | 1st Floor                           | 1,841       | SF       | 6 | 10+ years   |                                     |
|        | Lighting - Pendent/Surface      | 1st Floor                           | 38          | EA       | 7 | 6-10 years  |                                     |
|        | Walls - Concrete Block          | 1st Floor                           | 2,741       | SF       | 6 | 10+ years   |                                     |
|        |                                 |                                     | _,,         | 0.       | Ū | i o i youro |                                     |
| orary  |                                 |                                     |             |          |   |             |                                     |
|        | Casework                        | 2nd Floor                           | 124         | LF       | 6 | 10+ years   |                                     |
|        | Ceiling - Lay-in                | 2nd Floor                           | 1,799       | SF       | 6 | 10+ years   |                                     |
|        | Ceiling - Plaster/Drywall       | 2nd Floor                           | 1,799       | SF       | 6 | 10+ years   |                                     |
|        | Doors - Steel Doors incl hw     | 2nd Floor                           | 6           | EA       | 6 | 10+ years   |                                     |
|        | Doors - Transom Window          | 2nd Floor                           | 48          | SF       | 6 | 10+ years   |                                     |
|        | Floor - Carpet                  | 2nd Floor                           | 3,597       | SF       | 5 | 2-5 years   |                                     |
|        | Lighting - Pendent/Surface      | 2nd Floor                           | 69          | ĒA       | 6 | 6-10 years  |                                     |
|        | Storage/ Closet                 | 2nd Floor                           | 505         | SF       | 7 | 10+ years   |                                     |
|        | Walls - Concrete Block          | 2nd Floor                           | 3,200       | SF       | 6 | 10+ years   |                                     |
|        | Walls - Plaster/Drywall         | 2nd Floor                           | 3,200       | SF       | 6 | 10+ years   |                                     |
|        |                                 |                                     | -,          | -        | - | , see geene |                                     |
| cker/S | hower Room                      |                                     |             |          |   |             |                                     |
|        | Ceiling - Plaster/Drywall       | 1st floor next to kitchen           | 197         | SF       | 6 | 10+ years   |                                     |
|        | Doors - Wood Doors inclu hw     | 1st floor next to kitchen           | 1           | EA       | 6 | 10+ years   |                                     |
|        | Floor - Tile/Sheet              | 1st floor next to kitchen           | 197         | SF       | 7 | 10+ years   |                                     |
|        | Floor Drain                     | 1st floor next to kitchen           | 1           | EA       | 7 | 10+ years   |                                     |
|        | Lighting - Pendent/Surface      | 1st floor next to kitchen           | 4           | EA       | 7 | 6-10 years  |                                     |
|        | Showers                         | 1st floor next to kitchen           | 1           | EA       | 7 | 6-10 years  |                                     |
|        | Student Lockers - Two Tier      | 1st floor next to kitchen           | 19          | EA       | 6 | 10+ years   |                                     |
|        | Walls - Concrete Block          | 1st floor next to kitchen           | 487         | SF       | 6 | 10+ years   |                                     |
|        | Accessories                     | 1st floor next to kitchen           | 197         | SF       | 7 | 10+ years   |                                     |
|        | Ceiling - Plaster/Drywall       | 1st floor next to kitchen           | 197         | SF       | 6 | 10+ years   |                                     |
|        | Doors - Wood Doors inclu hw     | 1st floor next to kitchen           | 1           | EA       | 6 | 10+ years   |                                     |
|        | Floor - Tile/Sheet              | 1st floor next to kitchen           | 197         | SF       | 7 | 10+ years   |                                     |
|        | Floor Drain                     | 1st floor next to kitchen           | 107         | EA       | 7 | 10+ years   |                                     |
|        | Lighting - Pendent/Surface      | 1st floor next to kitchen           | 4           | EA       | 7 | 6-10 years  |                                     |
|        | Showers                         | 1st floor next to kitchen           | 1           | EA       | 7 | 6-10 years  |                                     |
|        | Student Lockers - One Tier      | 1st floor next to kitchen           | 15          | EA       | 6 | 10+ years   |                                     |
|        | Walls - Concrete Block          | 1st floor next to kitchen           | 487         | SF       | 6 | 10+ years   |                                     |
|        |                                 |                                     | 101         | 01       | Ū |             |                                     |
| nch &  | Multipurpose Room               |                                     |             |          |   |             |                                     |
|        | Ceiling - Lay-in                | 1st floor commons A and B           | 4,136       | SF       | 6 | 10+ years   |                                     |
|        | Cennig - Lay-III                | for hoor commons / and D            |             |          | • |             |                                     |
|        | Chalk Board                     | 1st floor commons A and B           | 12<br>4,136 | LF<br>SF | 4 | 2-5 years   |                                     |