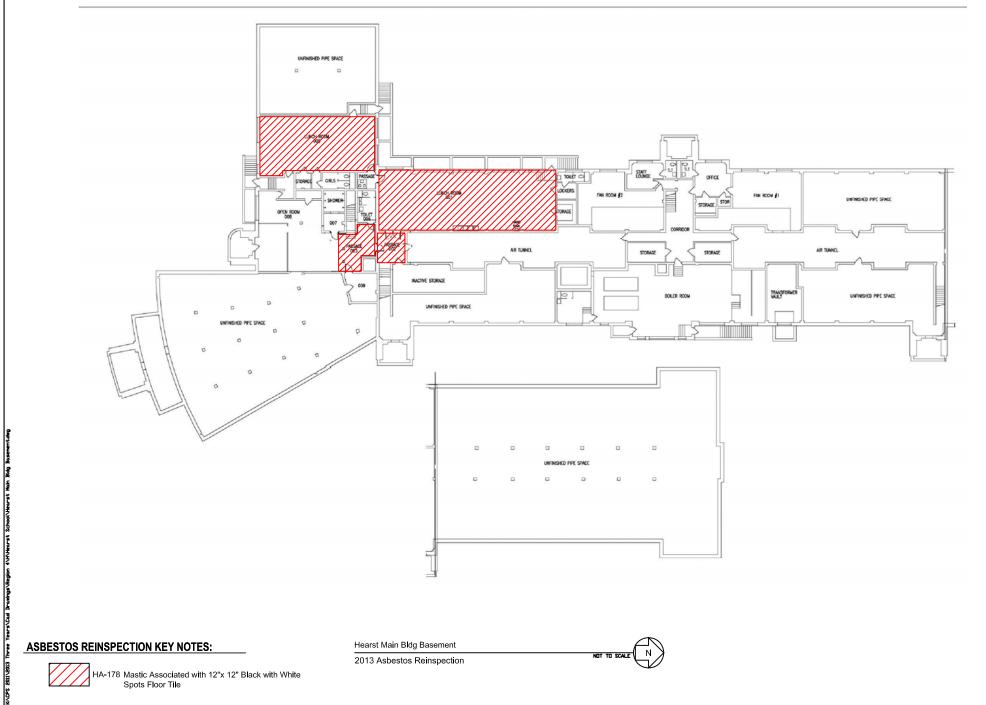

B. The following new homogenous areas have been identified for Building 3890:

| 175 | 12"x12" FT Dark Grey with Dark spots        |
|-----|---------------------------------------------|
| 176 | 12"x12" Dark Grey with Dark Spots FT Mastic |
| 177 | 12"x12" Black with White Spots FT           |
| 178 | 12"x12" Black with White Spots FT           |
| 179 | 12"x12" Blue with White Streaks FT          |
| 180 | 12"x12" Blue with White Streaks FT Mastic   |
| 181 | Black Baseboard Glue                        |
| 182 | 12"x12" Beige with Dark spots Tile          |
| 183 | 12"x12" Beige with Dark Spots Mastic        |
| 184 | 2x4 Ceiling Tile                            |
| 185 | Glue Under Blue with Beige Carpet           |
| 186 | Glue Under Grey with White Marks, Carpet    |
| 187 | Drywall/Drywall Tile                        |
| 188 | 12"x12" Yellow with Red Spots FT            |
| 189 | 12"x12" Yellow with Red Spots FT Mastic     |
| 190 | 12"x12" Blue with White Streaks FT          |
| 191 | 12"x12" Blue with White Streaks FT Mastic   |
|     |                                             |

| 171<br>172 | 2' x 4' Ceiling Tile - white<br>1' x 1' Ceiling Tile - White             |
|------------|--------------------------------------------------------------------------|
| 173        | 12" x 12" Green Floor Tile                                               |
| 174        | 12" x 12" Green Floor Tile Mastic                                        |
| 175        | 12"x12" FT Dark Grey with Dark spots                                     |
| 176        | 12"x12" Dark Grey with Dark Spots FT Mastic                              |
| 177        | 12"x12" Black with White Spots FT                                        |
| 178        | 12"x12" Black with White Spots FT                                        |
| 179        | 12"x12" Blue with White Streaks FT                                       |
| 180        | 12"x12" Blue with White Streaks FT Mastic                                |
| 181        | Black Baseboard Glue                                                     |
| 182        | 12"x12" Beige with Dark spots Tile                                       |
| 183        | 12"x12" Beige with Dark Spots Mastic                                     |
| 184        | 2x4 Ceiling Tile                                                         |
| 185        | Glue Under Blue with Beige Carpet                                        |
| 186        | Glue Under Grey with White Marks, Carpet                                 |
| 187<br>188 | Drywall/Drywall Tile                                                     |
| 189        | 12"x12" Yellow with Red Spots FT 12"x12" Yellow with Red Spots FT Mastic |
| 190        | 12"x12" Blue with White Streaks FT                                       |
| 191        | 12"x12" Blue with White Streaks FT Mastic                                |
| 29         | 12"x12" Beige w/Brown & White Specks FT Mastic                           |
| 34         | 12" x 12" Gray Floor Tile                                                |
| 35         | 12" x 12" Gray Floor Tile Mastic                                         |
| 36         | 12" x 12" Blue Floor Tile                                                |
| 37         | 12" x 12" Blue Floor Tile Mastic                                         |
| 38         | 12" x 12" Brown Floor Tile w/Brown & White Specks                        |
| 40         | 12" x 12" Dark Brown Floor Tile                                          |
| 42         | 12" x 12" Gray Floor Tile                                                |
| 44         | 12" x 12" Beige Floor Tile w/ Brown Specs                                |
| 46         | 12" x 12" Multi-Brown Floor Tile                                         |
| 47         | 12" x 12" Multi-Brown Floor Tile Mastic                                  |
| 54         | 12" x 12" Multi-Brown Floor Tile                                         |
| 55<br>70   | 12" x 12" Multi-Brown Floor Tile Mastic                                  |
| 70<br>70   | Ceiling Panels                                                           |
| 73         | Brown/White Ceramic Tile Grout                                           |
| 74<br>75   | Multi-Brown Ceramic Tile Grout                                           |
| 75<br>84   | Blue Carpet Mastic<br>Roofing Material - Non-AHERA                       |
| 85         | Roofing Material - Non-AHERA                                             |
| 86         | Roof Flashing - Non-AHERA                                                |
| 87         | Roof Flashing - Non-AHERA                                                |
| 90         | 12" x 12" Fissured Ceiling Tile Adhesive                                 |
| 92         | 12"x12" Fissured Replacement Ceiling Tile                                |
|            | Adhesive                                                                 |
| 93         | 12" x 12" Gray Floor Tile                                                |
| 94         | 12" x 12" Gray Floor Tile Mastic                                         |
| 95         | 12" x 12" Black Floor Tile                                               |
| 96         | 12" x 12" Black Floor Tile Mastic                                        |
| 97         | 12" x 12" White Floor Tile                                               |
|            |                                                                          |