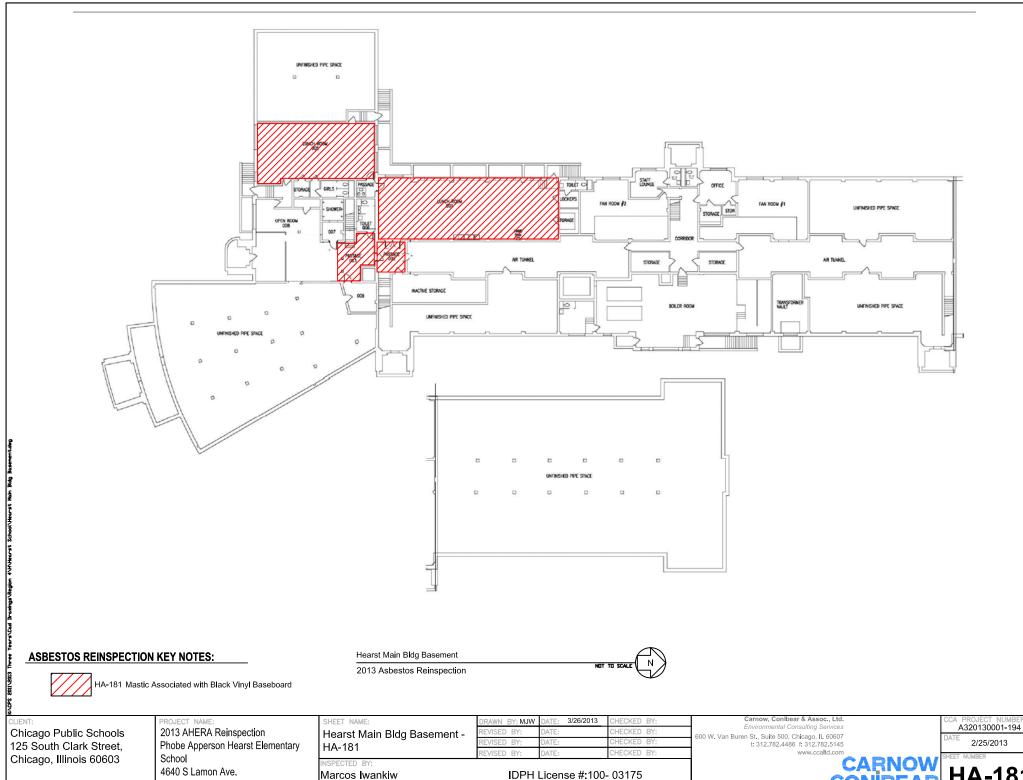

B. The following new homogenous areas have been identified for Building 3890:

| 175 | 12"x12" FT Dark Grey with Dark spots        |
|-----|---------------------------------------------|
| 176 | 12"x12" Dark Grey with Dark Spots FT Mastic |
| 177 | 12"x12" Black with White Spots FT           |
| 178 | 12"x12" Black with White Spots FT           |
| 179 | 12"x12" Blue with White Streaks FT          |
| 180 | 12"x12" Blue with White Streaks FT Mastic   |
| 181 | Black Baseboard Glue                        |
| 182 | 12"x12" Beige with Dark spots Tile          |
| 183 | 12"x12" Beige with Dark Spots Mastic        |
| 184 | 2x4 Ceiling Tile                            |
| 185 | Glue Under Blue with Beige Carpet           |
| 186 | Glue Under Grey with White Marks, Carpet    |
| 187 | Drywall/Drywall Tile                        |
| 188 | 12"x12" Yellow with Red Spots FT            |
| 189 | 12"x12" Yellow with Red Spots FT Mastic     |
| 190 | 12"x12" Blue with White Streaks FT          |
| 191 | 12"x12" Blue with White Streaks FT Mastic   |
|     |                                             |

| 171<br>172 | 2' x 4' Ceiling Tile - white<br>1' x 1' Ceiling Tile - White             |
|------------|--------------------------------------------------------------------------|
| 173        | 12" x 12" Green Floor Tile                                               |
| 174        | 12" x 12" Green Floor Tile Mastic                                        |
| 175        | 12"x12" FT Dark Grey with Dark spots                                     |
| 176        | 12"x12" Dark Grey with Dark Spots FT Mastic                              |
| 177        | 12"x12" Black with White Spots FT                                        |
| 178        | 12"x12" Black with White Spots FT                                        |
| 179        | 12"x12" Blue with White Streaks FT                                       |
| 180        | 12"x12" Blue with White Streaks FT Mastic                                |
| 181        | Black Baseboard Glue                                                     |
| 182        | 12"x12" Beige with Dark spots Tile                                       |
| 183        | 12"x12" Beige with Dark Spots Mastic                                     |
| 184        | 2x4 Ceiling Tile                                                         |
| 185        | Glue Under Blue with Beige Carpet                                        |
| 186        | Glue Under Grey with White Marks, Carpet                                 |
| 187<br>188 | Drywall/Drywall Tile                                                     |
| 189        | 12"x12" Yellow with Red Spots FT 12"x12" Yellow with Red Spots FT Mastic |
| 190        | 12"x12" Blue with White Streaks FT                                       |
| 191        | 12"x12" Blue with White Streaks FT Mastic                                |
| 29         | 12"x12" Beige w/Brown & White Specks FT Mastic                           |
| 34         | 12" x 12" Gray Floor Tile                                                |
| 35         | 12" x 12" Gray Floor Tile Mastic                                         |
| 36         | 12" x 12" Blue Floor Tile                                                |
| 37         | 12" x 12" Blue Floor Tile Mastic                                         |
| 38         | 12" x 12" Brown Floor Tile w/Brown & White Specks                        |
| 40         | 12" x 12" Dark Brown Floor Tile                                          |
| 42         | 12" x 12" Gray Floor Tile                                                |
| 44         | 12" x 12" Beige Floor Tile w/ Brown Specs                                |
| 46         | 12" x 12" Multi-Brown Floor Tile                                         |
| 47         | 12" x 12" Multi-Brown Floor Tile Mastic                                  |
| 54         | 12" x 12" Multi-Brown Floor Tile                                         |
| 55<br>70   | 12" x 12" Multi-Brown Floor Tile Mastic                                  |
| 70<br>70   | Ceiling Panels                                                           |
| 73         | Brown/White Ceramic Tile Grout                                           |
| 74<br>75   | Multi-Brown Ceramic Tile Grout                                           |
| 75<br>84   | Blue Carpet Mastic<br>Roofing Material - Non-AHERA                       |
| 85         | Roofing Material - Non-AHERA                                             |
| 86         | Roof Flashing - Non-AHERA                                                |
| 87         | Roof Flashing - Non-AHERA                                                |
| 90         | 12" x 12" Fissured Ceiling Tile Adhesive                                 |
| 92         | 12"x12" Fissured Replacement Ceiling Tile                                |
|            | Adhesive                                                                 |
| 93         | 12" x 12" Gray Floor Tile                                                |
| 94         | 12" x 12" Gray Floor Tile Mastic                                         |
| 95         | 12" x 12" Black Floor Tile                                               |
| 96         | 12" x 12" Black Floor Tile Mastic                                        |
| 97         | 12" x 12" White Floor Tile                                               |
|            |                                                                          |