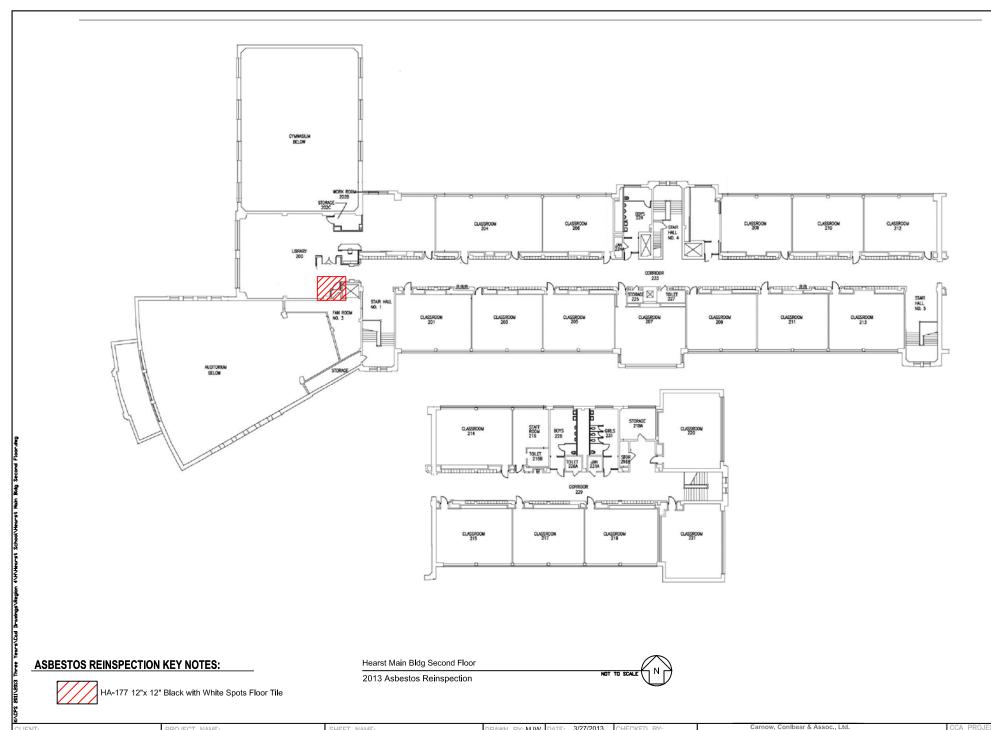

B. The following new homogenous areas have been identified for Building 3890:

| 175 | 12"x12" FT Dark Grey with Dark spots        |
|-----|---------------------------------------------|
| 176 | 12"x12" Dark Grey with Dark Spots FT Mastic |
| 177 | 12"x12" Black with White Spots FT           |
| 178 | 12"x12" Black with White Spots FT           |
| 179 | 12"x12" Blue with White Streaks FT          |
| 180 | 12"x12" Blue with White Streaks FT Mastic   |
| 181 | Black Baseboard Glue                        |
| 182 | 12"x12" Beige with Dark spots Tile          |
| 183 | 12"x12" Beige with Dark Spots Mastic        |
| 184 | 2x4 Ceiling Tile                            |
| 185 | Glue Under Blue with Beige Carpet           |
| 186 | Glue Under Grey with White Marks, Carpet    |
| 187 | Drywall/Drywall Tile                        |
| 188 | 12"x12" Yellow with Red Spots FT            |
| 189 | 12"x12" Yellow with Red Spots FT Mastic     |
| 190 | 12"x12" Blue with White Streaks FT          |
| 191 | 12"x12" Blue with White Streaks FT Mastic   |
|     |                                             |

| 171<br>172 | 2' x 4' Ceiling Tile - white<br>1' x 1' Ceiling Tile - White             |
|------------|--------------------------------------------------------------------------|
| 173        | 12" x 12" Green Floor Tile                                               |
| 174        | 12" x 12" Green Floor Tile Mastic                                        |
| 175        | 12"x12" FT Dark Grey with Dark spots                                     |
| 176        | 12"x12" Dark Grey with Dark Spots FT Mastic                              |
| 177        | 12"x12" Black with White Spots FT                                        |
| 178        | 12"x12" Black with White Spots FT                                        |
| 179        | 12"x12" Blue with White Streaks FT                                       |
| 180        | 12"x12" Blue with White Streaks FT Mastic                                |
| 181        | Black Baseboard Glue                                                     |
| 182        | 12"x12" Beige with Dark spots Tile                                       |
| 183        | 12"x12" Beige with Dark Spots Mastic                                     |
| 184        | 2x4 Ceiling Tile                                                         |
| 185        | Glue Under Blue with Beige Carpet                                        |
| 186        | Glue Under Grey with White Marks, Carpet                                 |
| 187<br>188 | Drywall/Drywall Tile                                                     |
| 189        | 12"x12" Yellow with Red Spots FT 12"x12" Yellow with Red Spots FT Mastic |
| 190        | 12"x12" Blue with White Streaks FT                                       |
| 191        | 12"x12" Blue with White Streaks FT Mastic                                |
| 29         | 12"x12" Beige w/Brown & White Specks FT Mastic                           |
| 34         | 12" x 12" Gray Floor Tile                                                |
| 35         | 12" x 12" Gray Floor Tile Mastic                                         |
| 36         | 12" x 12" Blue Floor Tile                                                |
| 37         | 12" x 12" Blue Floor Tile Mastic                                         |
| 38         | 12" x 12" Brown Floor Tile w/Brown & White Specks                        |
| 40         | 12" x 12" Dark Brown Floor Tile                                          |
| 42         | 12" x 12" Gray Floor Tile                                                |
| 44         | 12" x 12" Beige Floor Tile w/ Brown Specs                                |
| 46         | 12" x 12" Multi-Brown Floor Tile                                         |
| 47         | 12" x 12" Multi-Brown Floor Tile Mastic                                  |
| 54         | 12" x 12" Multi-Brown Floor Tile                                         |
| 55<br>70   | 12" x 12" Multi-Brown Floor Tile Mastic                                  |
| 70<br>70   | Ceiling Panels                                                           |
| 73         | Brown/White Ceramic Tile Grout                                           |
| 74<br>75   | Multi-Brown Ceramic Tile Grout                                           |
| 75<br>84   | Blue Carpet Mastic<br>Roofing Material - Non-AHERA                       |
| 85         | Roofing Material - Non-AHERA                                             |
| 86         | Roof Flashing - Non-AHERA                                                |
| 87         | Roof Flashing - Non-AHERA                                                |
| 90         | 12" x 12" Fissured Ceiling Tile Adhesive                                 |
| 92         | 12"x12" Fissured Replacement Ceiling Tile                                |
|            | Adhesive                                                                 |
| 93         | 12" x 12" Gray Floor Tile                                                |
| 94         | 12" x 12" Gray Floor Tile Mastic                                         |
| 95         | 12" x 12" Black Floor Tile                                               |
| 96         | 12" x 12" Black Floor Tile Mastic                                        |
| 97         | 12" x 12" White Floor Tile                                               |
|            |                                                                          |