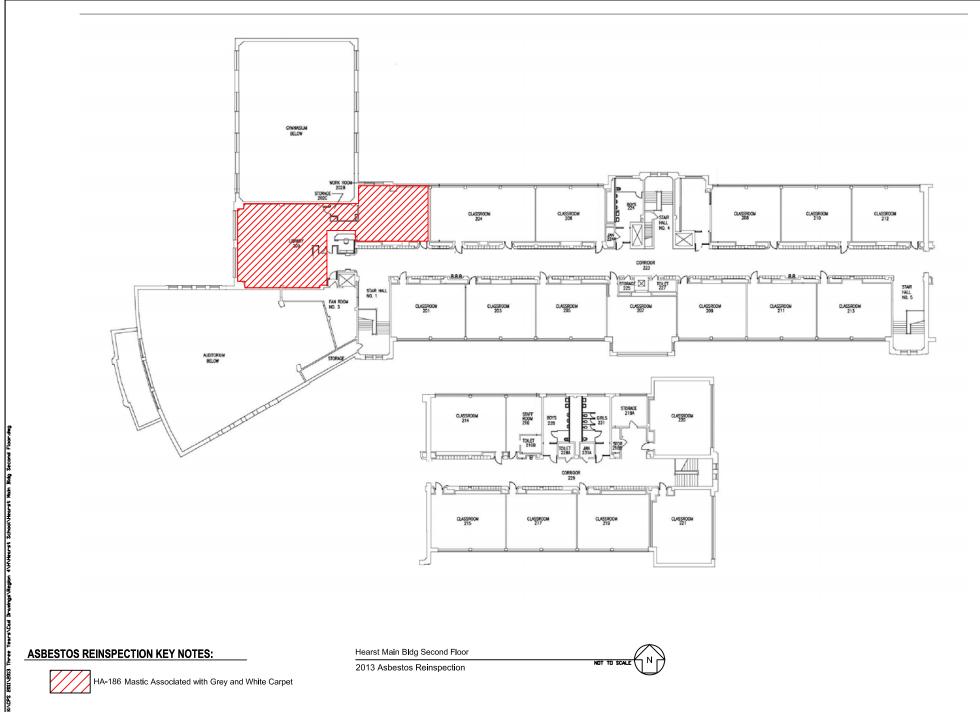

B. The following new homogenous areas have been identified for Building 3890:

| 175 | 12"x12" FT Dark Grey with Dark spots        |
|-----|---------------------------------------------|
| 176 | 12"x12" Dark Grey with Dark Spots FT Mastic |
| 177 | 12"x12" Black with White Spots FT           |
| 178 | 12"x12" Black with White Spots FT           |
| 179 | 12"x12" Blue with White Streaks FT          |
| 180 | 12"x12" Blue with White Streaks FT Mastic   |
| 181 | Black Baseboard Glue                        |
| 182 | 12"x12" Beige with Dark spots Tile          |
| 183 | 12"x12" Beige with Dark Spots Mastic        |
| 184 | 2x4 Ceiling Tile                            |
| 185 | Glue Under Blue with Beige Carpet           |
| 186 | Glue Under Grey with White Marks, Carpet    |
| 187 | Drywall/Drywall Tile                        |
| 188 | 12"x12" Yellow with Red Spots FT            |
| 189 | 12"x12" Yellow with Red Spots FT Mastic     |
| 190 | 12"x12" Blue with White Streaks FT          |
| 191 | 12"x12" Blue with White Streaks FT Mastic   |
|     |                                             |

| 171<br>172 | 2' x 4' Ceiling Tile - white<br>1' x 1' Ceiling Tile - White             |
|------------|--------------------------------------------------------------------------|
| 173        | 12" x 12" Green Floor Tile                                               |
| 174        | 12" x 12" Green Floor Tile Mastic                                        |
| 175        | 12"x12" FT Dark Grey with Dark spots                                     |
| 176        | 12"x12" Dark Grey with Dark Spots FT Mastic                              |
| 177        | 12"x12" Black with White Spots FT                                        |
| 178        | 12"x12" Black with White Spots FT                                        |
| 179        | 12"x12" Blue with White Streaks FT                                       |
| 180        | 12"x12" Blue with White Streaks FT Mastic                                |
| 181        | Black Baseboard Glue                                                     |
| 182        | 12"x12" Beige with Dark spots Tile                                       |
| 183        | 12"x12" Beige with Dark Spots Mastic                                     |
| 184        | 2x4 Ceiling Tile                                                         |
| 185        | Glue Under Blue with Beige Carpet                                        |
| 186        | Glue Under Grey with White Marks, Carpet                                 |
| 187<br>188 | Drywall/Drywall Tile                                                     |
| 189        | 12"x12" Yellow with Red Spots FT 12"x12" Yellow with Red Spots FT Mastic |
| 190        | 12"x12" Blue with White Streaks FT                                       |
| 191        | 12"x12" Blue with White Streaks FT Mastic                                |
| 29         | 12"x12" Beige w/Brown & White Specks FT Mastic                           |
| 34         | 12" x 12" Gray Floor Tile                                                |
| 35         | 12" x 12" Gray Floor Tile Mastic                                         |
| 36         | 12" x 12" Blue Floor Tile                                                |
| 37         | 12" x 12" Blue Floor Tile Mastic                                         |
| 38         | 12" x 12" Brown Floor Tile w/Brown & White Specks                        |
| 40         | 12" x 12" Dark Brown Floor Tile                                          |
| 42         | 12" x 12" Gray Floor Tile                                                |
| 44         | 12" x 12" Beige Floor Tile w/ Brown Specs                                |
| 46         | 12" x 12" Multi-Brown Floor Tile                                         |
| 47         | 12" x 12" Multi-Brown Floor Tile Mastic                                  |
| 54         | 12" x 12" Multi-Brown Floor Tile                                         |
| 55<br>70   | 12" x 12" Multi-Brown Floor Tile Mastic                                  |
| 70<br>70   | Ceiling Panels                                                           |
| 73         | Brown/White Ceramic Tile Grout                                           |
| 74<br>75   | Multi-Brown Ceramic Tile Grout                                           |
| 75<br>84   | Blue Carpet Mastic<br>Roofing Material - Non-AHERA                       |
| 85         | Roofing Material - Non-AHERA                                             |
| 86         | Roof Flashing - Non-AHERA                                                |
| 87         | Roof Flashing - Non-AHERA                                                |
| 90         | 12" x 12" Fissured Ceiling Tile Adhesive                                 |
| 92         | 12"x12" Fissured Replacement Ceiling Tile                                |
|            | Adhesive                                                                 |
| 93         | 12" x 12" Gray Floor Tile                                                |
| 94         | 12" x 12" Gray Floor Tile Mastic                                         |
| 95         | 12" x 12" Black Floor Tile                                               |
| 96         | 12" x 12" Black Floor Tile Mastic                                        |
| 97         | 12" x 12" White Floor Tile                                               |
|            |                                                                          |