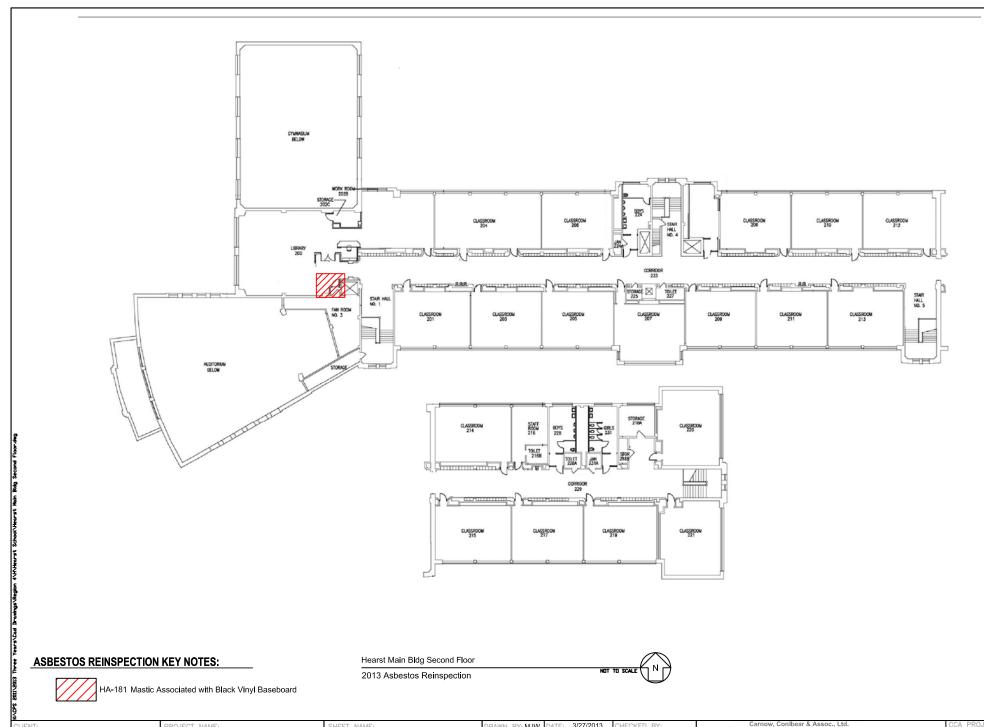

B. The following new homogenous areas have been identified for Building 3890:

| 175 | 12"x12" FT Dark Grey with Dark spots        |
|-----|---------------------------------------------|
| 176 | 12"x12" Dark Grey with Dark Spots FT Mastic |
| 177 | 12"x12" Black with White Spots FT           |
| 178 | 12"x12" Black with White Spots FT           |
| 179 | 12"x12" Blue with White Streaks FT          |
| 180 | 12"x12" Blue with White Streaks FT Mastic   |
| 181 | Black Baseboard Glue                        |
| 182 | 12"x12" Beige with Dark spots Tile          |
| 183 | 12"x12" Beige with Dark Spots Mastic        |
| 184 | 2x4 Ceiling Tile                            |
| 185 | Glue Under Blue with Beige Carpet           |
| 186 | Glue Under Grey with White Marks, Carpet    |
| 187 | Drywall/Drywall Tile                        |
| 188 | 12"x12" Yellow with Red Spots FT            |
| 189 | 12"x12" Yellow with Red Spots FT Mastic     |
| 190 | 12"x12" Blue with White Streaks FT          |
| 191 | 12"x12" Blue with White Streaks FT Mastic   |
|     |                                             |

| 171<br>172 | 2' x 4' Ceiling Tile - white<br>1' x 1' Ceiling Tile - White             |
|------------|--------------------------------------------------------------------------|
| 173        | 12" x 12" Green Floor Tile                                               |
| 174        | 12" x 12" Green Floor Tile Mastic                                        |
| 175        | 12"x12" FT Dark Grey with Dark spots                                     |
| 176        | 12"x12" Dark Grey with Dark Spots FT Mastic                              |
| 177        | 12"x12" Black with White Spots FT                                        |
| 178        | 12"x12" Black with White Spots FT                                        |
| 179        | 12"x12" Blue with White Streaks FT                                       |
| 180        | 12"x12" Blue with White Streaks FT Mastic                                |
| 181        | Black Baseboard Glue                                                     |
| 182        | 12"x12" Beige with Dark spots Tile                                       |
| 183        | 12"x12" Beige with Dark Spots Mastic                                     |
| 184        | 2x4 Ceiling Tile                                                         |
| 185        | Glue Under Blue with Beige Carpet                                        |
| 186        | Glue Under Grey with White Marks, Carpet                                 |
| 187<br>188 | Drywall/Drywall Tile                                                     |
| 189        | 12"x12" Yellow with Red Spots FT 12"x12" Yellow with Red Spots FT Mastic |
| 190        | 12"x12" Blue with White Streaks FT                                       |
| 191        | 12"x12" Blue with White Streaks FT Mastic                                |
| 29         | 12"x12" Beige w/Brown & White Specks FT Mastic                           |
| 34         | 12" x 12" Gray Floor Tile                                                |
| 35         | 12" x 12" Gray Floor Tile Mastic                                         |
| 36         | 12" x 12" Blue Floor Tile                                                |
| 37         | 12" x 12" Blue Floor Tile Mastic                                         |
| 38         | 12" x 12" Brown Floor Tile w/Brown & White Specks                        |
| 40         | 12" x 12" Dark Brown Floor Tile                                          |
| 42         | 12" x 12" Gray Floor Tile                                                |
| 44         | 12" x 12" Beige Floor Tile w/ Brown Specs                                |
| 46         | 12" x 12" Multi-Brown Floor Tile                                         |
| 47         | 12" x 12" Multi-Brown Floor Tile Mastic                                  |
| 54         | 12" x 12" Multi-Brown Floor Tile                                         |
| 55<br>70   | 12" x 12" Multi-Brown Floor Tile Mastic                                  |
| 70<br>70   | Ceiling Panels                                                           |
| 73         | Brown/White Ceramic Tile Grout                                           |
| 74<br>75   | Multi-Brown Ceramic Tile Grout                                           |
| 75<br>84   | Blue Carpet Mastic<br>Roofing Material - Non-AHERA                       |
| 85         | Roofing Material - Non-AHERA                                             |
| 86         | Roof Flashing - Non-AHERA                                                |
| 87         | Roof Flashing - Non-AHERA                                                |
| 90         | 12" x 12" Fissured Ceiling Tile Adhesive                                 |
| 92         | 12"x12" Fissured Replacement Ceiling Tile                                |
|            | Adhesive                                                                 |
| 93         | 12" x 12" Gray Floor Tile                                                |
| 94         | 12" x 12" Gray Floor Tile Mastic                                         |
| 95         | 12" x 12" Black Floor Tile                                               |
| 96         | 12" x 12" Black Floor Tile Mastic                                        |
| 97         | 12" x 12" White Floor Tile                                               |
|            |                                                                          |