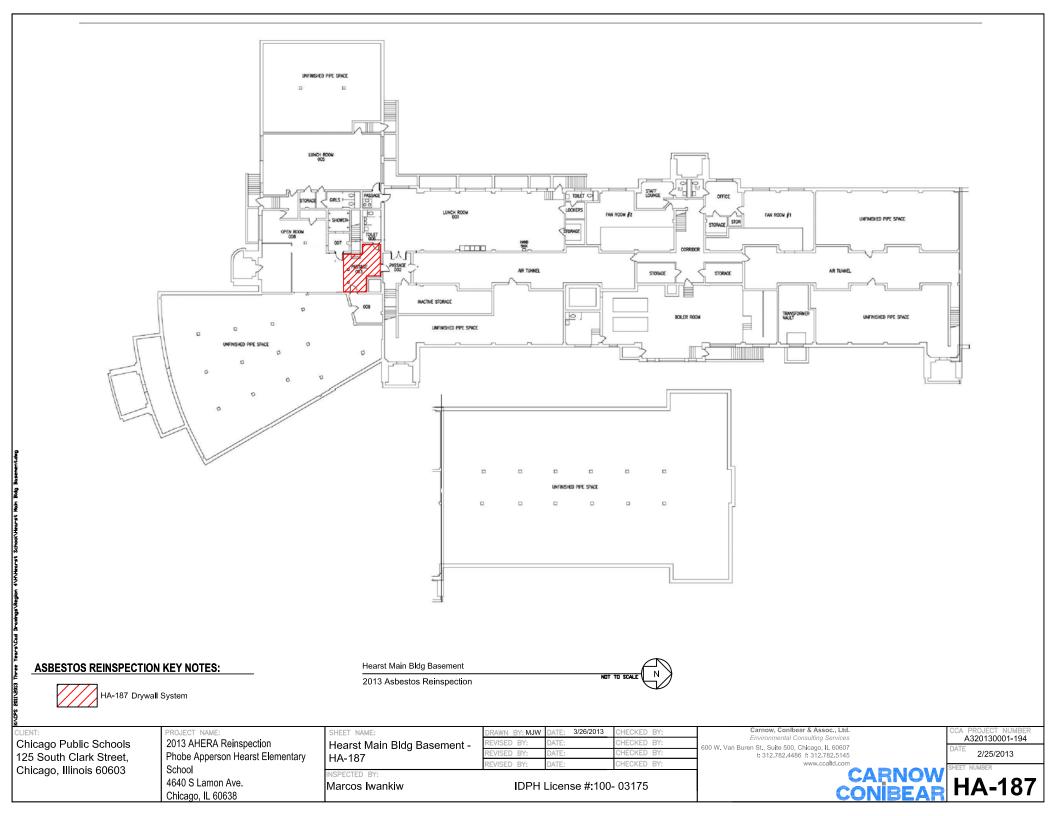

B. The following new homogenous areas have been identified for Building 3890:

| 175 | 12"x12" FT Dark Grey with Dark spots        |
|-----|---------------------------------------------|
| 176 | 12"x12" Dark Grey with Dark Spots FT Mastic |
| 177 | 12"x12" Black with White Spots FT           |
| 178 | 12"x12" Black with White Spots FT           |
| 179 | 12"x12" Blue with White Streaks FT          |
| 180 | 12"x12" Blue with White Streaks FT Mastic   |
| 181 | Black Baseboard Glue                        |
| 182 | 12"x12" Beige with Dark spots Tile          |
| 183 | 12"x12" Beige with Dark Spots Mastic        |
| 184 | 2x4 Ceiling Tile                            |
| 185 | Glue Under Blue with Beige Carpet           |
| 186 | Glue Under Grey with White Marks, Carpet    |
| 187 | Drywall/Drywall Tile                        |
| 188 | 12"x12" Yellow with Red Spots FT            |
| 189 | 12"x12" Yellow with Red Spots FT Mastic     |
| 190 | 12"x12" Blue with White Streaks FT          |
| 191 | 12"x12" Blue with White Streaks FT Mastic   |
|     |                                             |

| 171<br>172 | 2' x 4' Ceiling Tile - white<br>1' x 1' Ceiling Tile - White             |
|------------|--------------------------------------------------------------------------|
| 173        | 12" x 12" Green Floor Tile                                               |
| 174        | 12" x 12" Green Floor Tile Mastic                                        |
| 175        | 12"x12" FT Dark Grey with Dark spots                                     |
| 176        | 12"x12" Dark Grey with Dark Spots FT Mastic                              |
| 177        | 12"x12" Black with White Spots FT                                        |
| 178        | 12"x12" Black with White Spots FT                                        |
| 179        | 12"x12" Blue with White Streaks FT                                       |
| 180        | 12"x12" Blue with White Streaks FT Mastic                                |
| 181        | Black Baseboard Glue                                                     |
| 182        | 12"x12" Beige with Dark spots Tile                                       |
| 183        | 12"x12" Beige with Dark Spots Mastic                                     |
| 184        | 2x4 Ceiling Tile                                                         |
| 185        | Glue Under Blue with Beige Carpet                                        |
| 186        | Glue Under Grey with White Marks, Carpet                                 |
| 187<br>188 | Drywall/Drywall Tile                                                     |
| 189        | 12"x12" Yellow with Red Spots FT 12"x12" Yellow with Red Spots FT Mastic |
| 190        | 12"x12" Blue with White Streaks FT                                       |
| 191        | 12"x12" Blue with White Streaks FT Mastic                                |
| 29         | 12"x12" Beige w/Brown & White Specks FT Mastic                           |
| 34         | 12" x 12" Gray Floor Tile                                                |
| 35         | 12" x 12" Gray Floor Tile Mastic                                         |
| 36         | 12" x 12" Blue Floor Tile                                                |
| 37         | 12" x 12" Blue Floor Tile Mastic                                         |
| 38         | 12" x 12" Brown Floor Tile w/Brown & White Specks                        |
| 40         | 12" x 12" Dark Brown Floor Tile                                          |
| 42         | 12" x 12" Gray Floor Tile                                                |
| 44         | 12" x 12" Beige Floor Tile w/ Brown Specs                                |
| 46         | 12" x 12" Multi-Brown Floor Tile                                         |
| 47         | 12" x 12" Multi-Brown Floor Tile Mastic                                  |
| 54         | 12" x 12" Multi-Brown Floor Tile                                         |
| 55<br>70   | 12" x 12" Multi-Brown Floor Tile Mastic                                  |
| 70<br>70   | Ceiling Panels                                                           |
| 73         | Brown/White Ceramic Tile Grout                                           |
| 74<br>75   | Multi-Brown Ceramic Tile Grout                                           |
| 75<br>84   | Blue Carpet Mastic<br>Roofing Material - Non-AHERA                       |
| 85         | Roofing Material - Non-AHERA                                             |
| 86         | Roof Flashing - Non-AHERA                                                |
| 87         | Roof Flashing - Non-AHERA                                                |
| 90         | 12" x 12" Fissured Ceiling Tile Adhesive                                 |
| 92         | 12"x12" Fissured Replacement Ceiling Tile                                |
|            | Adhesive                                                                 |
| 93         | 12" x 12" Gray Floor Tile                                                |
| 94         | 12" x 12" Gray Floor Tile Mastic                                         |
| 95         | 12" x 12" Black Floor Tile                                               |
| 96         | 12" x 12" Black Floor Tile Mastic                                        |
| 97         | 12" x 12" White Floor Tile                                               |
|            |                                                                          |