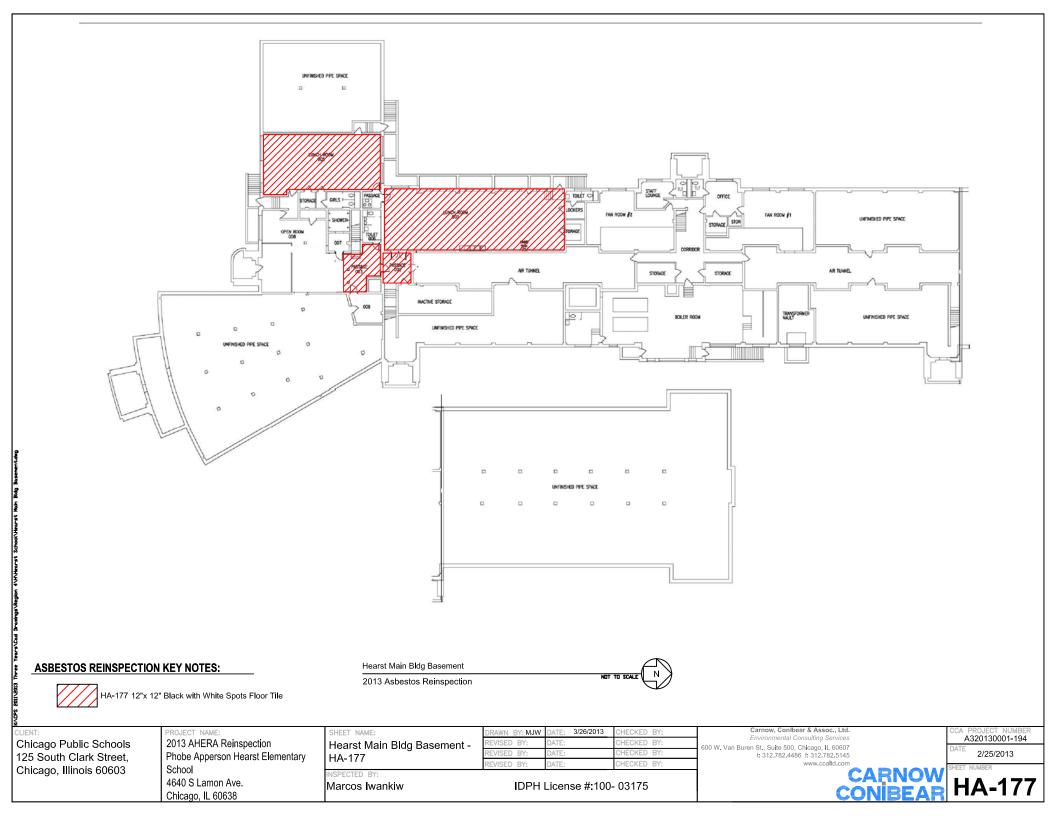

B. The following new homogenous areas have been identified for Building 3890:

| 175 | 12"x12" FT Dark Grey with Dark spots        |
|-----|---------------------------------------------|
| 176 | 12"x12" Dark Grey with Dark Spots FT Mastic |
| 177 | 12"x12" Black with White Spots FT           |
| 178 | 12"x12" Black with White Spots FT           |
| 179 | 12"x12" Blue with White Streaks FT          |
| 180 | 12"x12" Blue with White Streaks FT Mastic   |
| 181 | Black Baseboard Glue                        |
| 182 | 12"x12" Beige with Dark spots Tile          |
| 183 | 12"x12" Beige with Dark Spots Mastic        |
| 184 | 2x4 Ceiling Tile                            |
| 185 | Glue Under Blue with Beige Carpet           |
| 186 | Glue Under Grey with White Marks, Carpet    |
| 187 | Drywall/Drywall Tile                        |
| 188 | 12"x12" Yellow with Red Spots FT            |
| 189 | 12"x12" Yellow with Red Spots FT Mastic     |
| 190 | 12"x12" Blue with White Streaks FT          |
| 191 | 12"x12" Blue with White Streaks FT Mastic   |
|     |                                             |

| 171<br>172 | 2' x 4' Ceiling Tile - white<br>1' x 1' Ceiling Tile - White             |
|------------|--------------------------------------------------------------------------|
| 173        | 12" x 12" Green Floor Tile                                               |
| 174        | 12" x 12" Green Floor Tile Mastic                                        |
| 175        | 12"x12" FT Dark Grey with Dark spots                                     |
| 176        | 12"x12" Dark Grey with Dark Spots FT Mastic                              |
| 177        | 12"x12" Black with White Spots FT                                        |
| 178        | 12"x12" Black with White Spots FT                                        |
| 179        | 12"x12" Blue with White Streaks FT                                       |
| 180        | 12"x12" Blue with White Streaks FT Mastic                                |
| 181        | Black Baseboard Glue                                                     |
| 182        | 12"x12" Beige with Dark spots Tile                                       |
| 183        | 12"x12" Beige with Dark Spots Mastic                                     |
| 184        | 2x4 Ceiling Tile                                                         |
| 185        | Glue Under Blue with Beige Carpet                                        |
| 186        | Glue Under Grey with White Marks, Carpet                                 |
| 187<br>188 | Drywall/Drywall Tile                                                     |
| 189        | 12"x12" Yellow with Red Spots FT 12"x12" Yellow with Red Spots FT Mastic |
| 190        | 12"x12" Blue with White Streaks FT                                       |
| 191        | 12"x12" Blue with White Streaks FT Mastic                                |
| 29         | 12"x12" Beige w/Brown & White Specks FT Mastic                           |
| 34         | 12" x 12" Gray Floor Tile                                                |
| 35         | 12" x 12" Gray Floor Tile Mastic                                         |
| 36         | 12" x 12" Blue Floor Tile                                                |
| 37         | 12" x 12" Blue Floor Tile Mastic                                         |
| 38         | 12" x 12" Brown Floor Tile w/Brown & White Specks                        |
| 40         | 12" x 12" Dark Brown Floor Tile                                          |
| 42         | 12" x 12" Gray Floor Tile                                                |
| 44         | 12" x 12" Beige Floor Tile w/ Brown Specs                                |
| 46         | 12" x 12" Multi-Brown Floor Tile                                         |
| 47         | 12" x 12" Multi-Brown Floor Tile Mastic                                  |
| 54         | 12" x 12" Multi-Brown Floor Tile                                         |
| 55<br>70   | 12" x 12" Multi-Brown Floor Tile Mastic                                  |
| 70<br>70   | Ceiling Panels                                                           |
| 73         | Brown/White Ceramic Tile Grout                                           |
| 74<br>75   | Multi-Brown Ceramic Tile Grout                                           |
| 75<br>84   | Blue Carpet Mastic<br>Roofing Material - Non-AHERA                       |
| 85         | Roofing Material - Non-AHERA                                             |
| 86         | Roof Flashing - Non-AHERA                                                |
| 87         | Roof Flashing - Non-AHERA                                                |
| 90         | 12" x 12" Fissured Ceiling Tile Adhesive                                 |
| 92         | 12"x12" Fissured Replacement Ceiling Tile                                |
|            | Adhesive                                                                 |
| 93         | 12" x 12" Gray Floor Tile                                                |
| 94         | 12" x 12" Gray Floor Tile Mastic                                         |
| 95         | 12" x 12" Black Floor Tile                                               |
| 96         | 12" x 12" Black Floor Tile Mastic                                        |
| 97         | 12" x 12" White Floor Tile                                               |
|            |                                                                          |