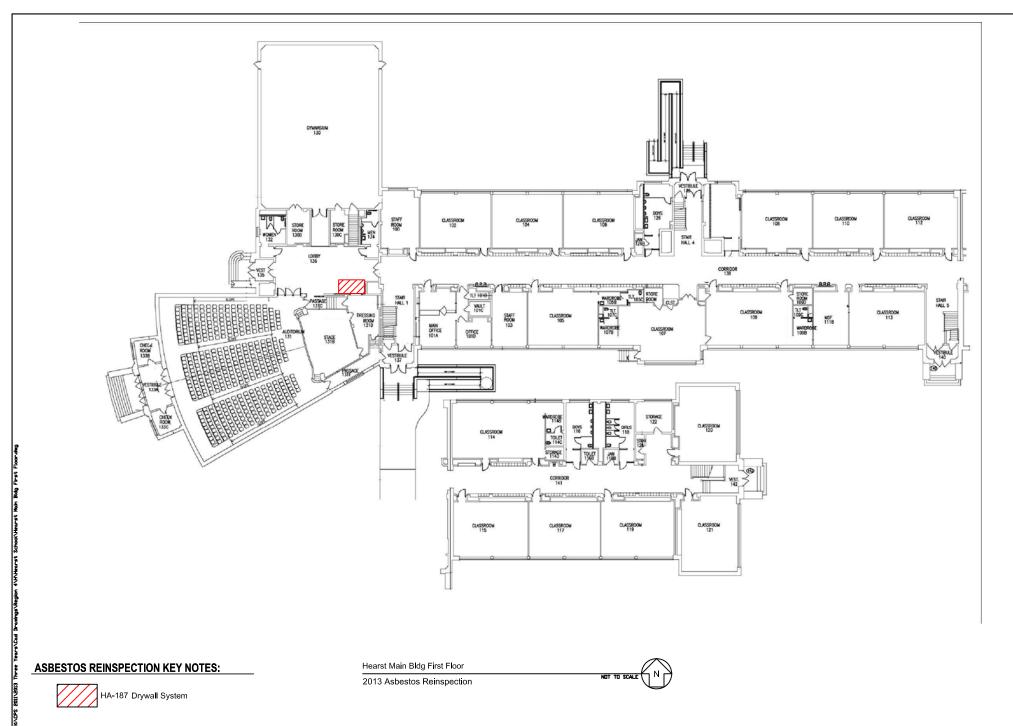

B. The following new homogenous areas have been identified for Building 3890:

| 175 | 12"x12" FT Dark Grey with Dark spots        |
|-----|---------------------------------------------|
| 176 | 12"x12" Dark Grey with Dark Spots FT Mastic |
| 177 | 12"x12" Black with White Spots FT           |
| 178 | 12"x12" Black with White Spots FT           |
| 179 | 12"x12" Blue with White Streaks FT          |
| 180 | 12"x12" Blue with White Streaks FT Mastic   |
| 181 | Black Baseboard Glue                        |
| 182 | 12"x12" Beige with Dark spots Tile          |
| 183 | 12"x12" Beige with Dark Spots Mastic        |
| 184 | 2x4 Ceiling Tile                            |
| 185 | Glue Under Blue with Beige Carpet           |
| 186 | Glue Under Grey with White Marks, Carpet    |
| 187 | Drywall/Drywall Tile                        |
| 188 | 12"x12" Yellow with Red Spots FT            |
| 189 | 12"x12" Yellow with Red Spots FT Mastic     |
| 190 | 12"x12" Blue with White Streaks FT          |
| 191 | 12"x12" Blue with White Streaks FT Mastic   |
|     |                                             |

| 171<br>172 | 2' x 4' Ceiling Tile - white<br>1' x 1' Ceiling Tile - White             |
|------------|--------------------------------------------------------------------------|
| 173        | 12" x 12" Green Floor Tile                                               |
| 174        | 12" x 12" Green Floor Tile Mastic                                        |
| 175        | 12"x12" FT Dark Grey with Dark spots                                     |
| 176        | 12"x12" Dark Grey with Dark Spots FT Mastic                              |
| 177        | 12"x12" Black with White Spots FT                                        |
| 178        | 12"x12" Black with White Spots FT                                        |
| 179        | 12"x12" Blue with White Streaks FT                                       |
| 180        | 12"x12" Blue with White Streaks FT Mastic                                |
| 181        | Black Baseboard Glue                                                     |
| 182        | 12"x12" Beige with Dark spots Tile                                       |
| 183        | 12"x12" Beige with Dark Spots Mastic                                     |
| 184        | 2x4 Ceiling Tile                                                         |
| 185        | Glue Under Blue with Beige Carpet                                        |
| 186        | Glue Under Grey with White Marks, Carpet                                 |
| 187<br>188 | Drywall/Drywall Tile                                                     |
| 189        | 12"x12" Yellow with Red Spots FT 12"x12" Yellow with Red Spots FT Mastic |
| 190        | 12"x12" Blue with White Streaks FT                                       |
| 191        | 12"x12" Blue with White Streaks FT Mastic                                |
| 29         | 12"x12" Beige w/Brown & White Specks FT Mastic                           |
| 34         | 12" x 12" Gray Floor Tile                                                |
| 35         | 12" x 12" Gray Floor Tile Mastic                                         |
| 36         | 12" x 12" Blue Floor Tile                                                |
| 37         | 12" x 12" Blue Floor Tile Mastic                                         |
| 38         | 12" x 12" Brown Floor Tile w/Brown & White Specks                        |
| 40         | 12" x 12" Dark Brown Floor Tile                                          |
| 42         | 12" x 12" Gray Floor Tile                                                |
| 44         | 12" x 12" Beige Floor Tile w/ Brown Specs                                |
| 46         | 12" x 12" Multi-Brown Floor Tile                                         |
| 47         | 12" x 12" Multi-Brown Floor Tile Mastic                                  |
| 54         | 12" x 12" Multi-Brown Floor Tile                                         |
| 55<br>70   | 12" x 12" Multi-Brown Floor Tile Mastic                                  |
| 70<br>70   | Ceiling Panels                                                           |
| 73         | Brown/White Ceramic Tile Grout                                           |
| 74<br>75   | Multi-Brown Ceramic Tile Grout                                           |
| 75<br>84   | Blue Carpet Mastic<br>Roofing Material - Non-AHERA                       |
| 85         | Roofing Material - Non-AHERA                                             |
| 86         | Roof Flashing - Non-AHERA                                                |
| 87         | Roof Flashing - Non-AHERA                                                |
| 90         | 12" x 12" Fissured Ceiling Tile Adhesive                                 |
| 92         | 12"x12" Fissured Replacement Ceiling Tile                                |
|            | Adhesive                                                                 |
| 93         | 12" x 12" Gray Floor Tile                                                |
| 94         | 12" x 12" Gray Floor Tile Mastic                                         |
| 95         | 12" x 12" Black Floor Tile                                               |
| 96         | 12" x 12" Black Floor Tile Mastic                                        |
| 97         | 12" x 12" White Floor Tile                                               |
|            |                                                                          |