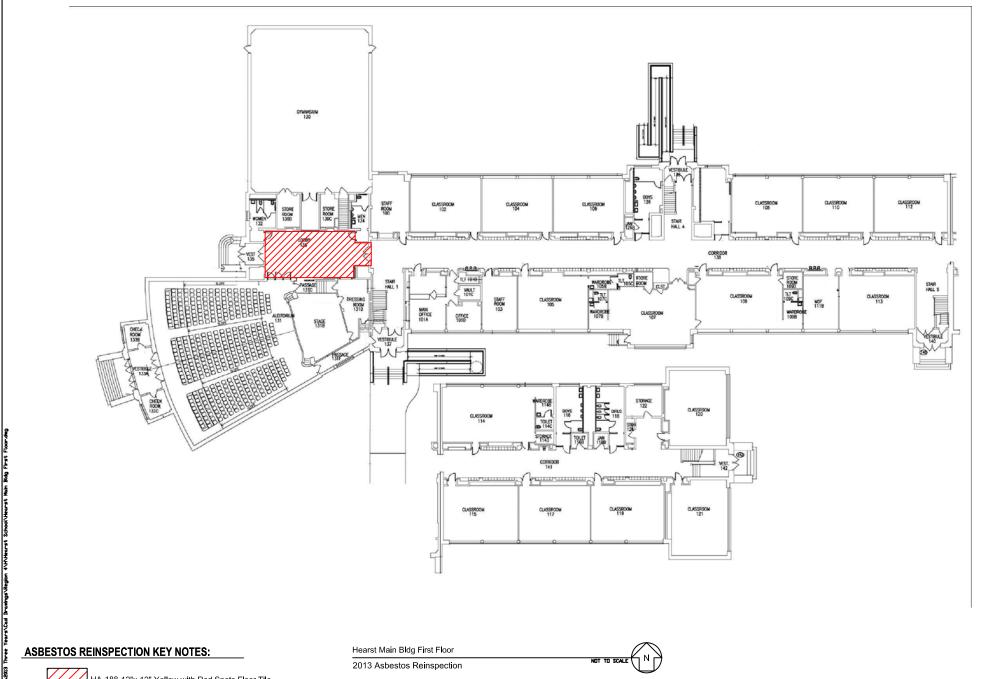

B. The following new homogenous areas have been identified for Building 3890:

| 175 | 12"x12" FT Dark Grey with Dark spots        |
|-----|---------------------------------------------|
| 176 | 12"x12" Dark Grey with Dark Spots FT Mastic |
| 177 | 12"x12" Black with White Spots FT           |
| 178 | 12"x12" Black with White Spots FT           |
| 179 | 12"x12" Blue with White Streaks FT          |
| 180 | 12"x12" Blue with White Streaks FT Mastic   |
| 181 | Black Baseboard Glue                        |
| 182 | 12"x12" Beige with Dark spots Tile          |
| 183 | 12"x12" Beige with Dark Spots Mastic        |
| 184 | 2x4 Ceiling Tile                            |
| 185 | Glue Under Blue with Beige Carpet           |
| 186 | Glue Under Grey with White Marks, Carpet    |
| 187 | Drywall/Drywall Tile                        |
| 188 | 12"x12" Yellow with Red Spots FT            |
| 189 | 12"x12" Yellow with Red Spots FT Mastic     |
| 190 | 12"x12" Blue with White Streaks FT          |
| 191 | 12"x12" Blue with White Streaks FT Mastic   |
|     |                                             |

| 171<br>172 | 2' x 4' Ceiling Tile - white<br>1' x 1' Ceiling Tile - White             |
|------------|--------------------------------------------------------------------------|
| 173        | 12" x 12" Green Floor Tile                                               |
| 174        | 12" x 12" Green Floor Tile Mastic                                        |
| 175        | 12"x12" FT Dark Grey with Dark spots                                     |
| 176        | 12"x12" Dark Grey with Dark Spots FT Mastic                              |
| 177        | 12"x12" Black with White Spots FT                                        |
| 178        | 12"x12" Black with White Spots FT                                        |
| 179        | 12"x12" Blue with White Streaks FT                                       |
| 180        | 12"x12" Blue with White Streaks FT Mastic                                |
| 181        | Black Baseboard Glue                                                     |
| 182        | 12"x12" Beige with Dark spots Tile                                       |
| 183        | 12"x12" Beige with Dark Spots Mastic                                     |
| 184        | 2x4 Ceiling Tile                                                         |
| 185        | Glue Under Blue with Beige Carpet                                        |
| 186        | Glue Under Grey with White Marks, Carpet                                 |
| 187<br>188 | Drywall/Drywall Tile                                                     |
| 189        | 12"x12" Yellow with Red Spots FT 12"x12" Yellow with Red Spots FT Mastic |
| 190        | 12"x12" Blue with White Streaks FT                                       |
| 191        | 12"x12" Blue with White Streaks FT Mastic                                |
| 29         | 12"x12" Beige w/Brown & White Specks FT Mastic                           |
| 34         | 12" x 12" Gray Floor Tile                                                |
| 35         | 12" x 12" Gray Floor Tile Mastic                                         |
| 36         | 12" x 12" Blue Floor Tile                                                |
| 37         | 12" x 12" Blue Floor Tile Mastic                                         |
| 38         | 12" x 12" Brown Floor Tile w/Brown & White Specks                        |
| 40         | 12" x 12" Dark Brown Floor Tile                                          |
| 42         | 12" x 12" Gray Floor Tile                                                |
| 44         | 12" x 12" Beige Floor Tile w/ Brown Specs                                |
| 46         | 12" x 12" Multi-Brown Floor Tile                                         |
| 47         | 12" x 12" Multi-Brown Floor Tile Mastic                                  |
| 54         | 12" x 12" Multi-Brown Floor Tile                                         |
| 55<br>70   | 12" x 12" Multi-Brown Floor Tile Mastic                                  |
| 70<br>70   | Ceiling Panels                                                           |
| 73         | Brown/White Ceramic Tile Grout                                           |
| 74<br>75   | Multi-Brown Ceramic Tile Grout                                           |
| 75<br>84   | Blue Carpet Mastic<br>Roofing Material - Non-AHERA                       |
| 85         | Roofing Material - Non-AHERA                                             |
| 86         | Roof Flashing - Non-AHERA                                                |
| 87         | Roof Flashing - Non-AHERA                                                |
| 90         | 12" x 12" Fissured Ceiling Tile Adhesive                                 |
| 92         | 12"x12" Fissured Replacement Ceiling Tile                                |
|            | Adhesive                                                                 |
| 93         | 12" x 12" Gray Floor Tile                                                |
| 94         | 12" x 12" Gray Floor Tile Mastic                                         |
| 95         | 12" x 12" Black Floor Tile                                               |
| 96         | 12" x 12" Black Floor Tile Mastic                                        |
| 97         | 12" x 12" White Floor Tile                                               |
|            |                                                                          |