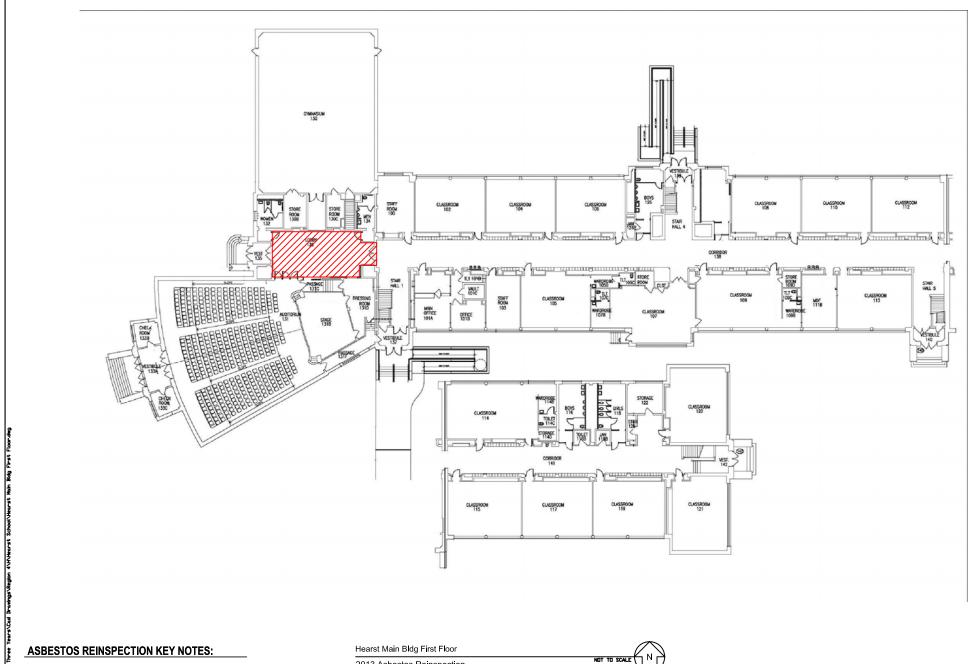

B. The following new homogenous areas have been identified for Building 3890:

| 175 | 12"x12" FT Dark Grey with Dark spots        |
|-----|---------------------------------------------|
| 176 | 12"x12" Dark Grey with Dark Spots FT Mastic |
| 177 | 12"x12" Black with White Spots FT           |
| 178 | 12"x12" Black with White Spots FT           |
| 179 | 12"x12" Blue with White Streaks FT          |
| 180 | 12"x12" Blue with White Streaks FT Mastic   |
| 181 | Black Baseboard Glue                        |
| 182 | 12"x12" Beige with Dark spots Tile          |
| 183 | 12"x12" Beige with Dark Spots Mastic        |
| 184 | 2x4 Ceiling Tile                            |
| 185 | Glue Under Blue with Beige Carpet           |
| 186 | Glue Under Grey with White Marks, Carpet    |
| 187 | Drywall/Drywall Tile                        |
| 188 | 12"x12" Yellow with Red Spots FT            |
| 189 | 12"x12" Yellow with Red Spots FT Mastic     |
| 190 | 12"x12" Blue with White Streaks FT          |
| 191 | 12"x12" Blue with White Streaks FT Mastic   |
|     |                                             |

| 171<br>172 | 2' x 4' Ceiling Tile - white<br>1' x 1' Ceiling Tile - White             |
|------------|--------------------------------------------------------------------------|
| 173        | 12" x 12" Green Floor Tile                                               |
| 174        | 12" x 12" Green Floor Tile Mastic                                        |
| 175        | 12"x12" FT Dark Grey with Dark spots                                     |
| 176        | 12"x12" Dark Grey with Dark Spots FT Mastic                              |
| 177        | 12"x12" Black with White Spots FT                                        |
| 178        | 12"x12" Black with White Spots FT                                        |
| 179        | 12"x12" Blue with White Streaks FT                                       |
| 180        | 12"x12" Blue with White Streaks FT Mastic                                |
| 181        | Black Baseboard Glue                                                     |
| 182        | 12"x12" Beige with Dark spots Tile                                       |
| 183        | 12"x12" Beige with Dark Spots Mastic                                     |
| 184        | 2x4 Ceiling Tile                                                         |
| 185        | Glue Under Blue with Beige Carpet                                        |
| 186        | Glue Under Grey with White Marks, Carpet                                 |
| 187<br>188 | Drywall/Drywall Tile                                                     |
| 189        | 12"x12" Yellow with Red Spots FT 12"x12" Yellow with Red Spots FT Mastic |
| 190        | 12"x12" Blue with White Streaks FT                                       |
| 191        | 12"x12" Blue with White Streaks FT Mastic                                |
| 29         | 12"x12" Beige w/Brown & White Specks FT Mastic                           |
| 34         | 12" x 12" Gray Floor Tile                                                |
| 35         | 12" x 12" Gray Floor Tile Mastic                                         |
| 36         | 12" x 12" Blue Floor Tile                                                |
| 37         | 12" x 12" Blue Floor Tile Mastic                                         |
| 38         | 12" x 12" Brown Floor Tile w/Brown & White Specks                        |
| 40         | 12" x 12" Dark Brown Floor Tile                                          |
| 42         | 12" x 12" Gray Floor Tile                                                |
| 44         | 12" x 12" Beige Floor Tile w/ Brown Specs                                |
| 46         | 12" x 12" Multi-Brown Floor Tile                                         |
| 47         | 12" x 12" Multi-Brown Floor Tile Mastic                                  |
| 54         | 12" x 12" Multi-Brown Floor Tile                                         |
| 55<br>70   | 12" x 12" Multi-Brown Floor Tile Mastic                                  |
| 70<br>70   | Ceiling Panels                                                           |
| 73         | Brown/White Ceramic Tile Grout                                           |
| 74<br>75   | Multi-Brown Ceramic Tile Grout                                           |
| 75<br>84   | Blue Carpet Mastic<br>Roofing Material - Non-AHERA                       |
| 85         | Roofing Material - Non-AHERA                                             |
| 86         | Roof Flashing - Non-AHERA                                                |
| 87         | Roof Flashing - Non-AHERA                                                |
| 90         | 12" x 12" Fissured Ceiling Tile Adhesive                                 |
| 92         | 12"x12" Fissured Replacement Ceiling Tile                                |
|            | Adhesive                                                                 |
| 93         | 12" x 12" Gray Floor Tile                                                |
| 94         | 12" x 12" Gray Floor Tile Mastic                                         |
| 95         | 12" x 12" Black Floor Tile                                               |
| 96         | 12" x 12" Black Floor Tile Mastic                                        |
| 97         | 12" x 12" White Floor Tile                                               |
|            |                                                                          |