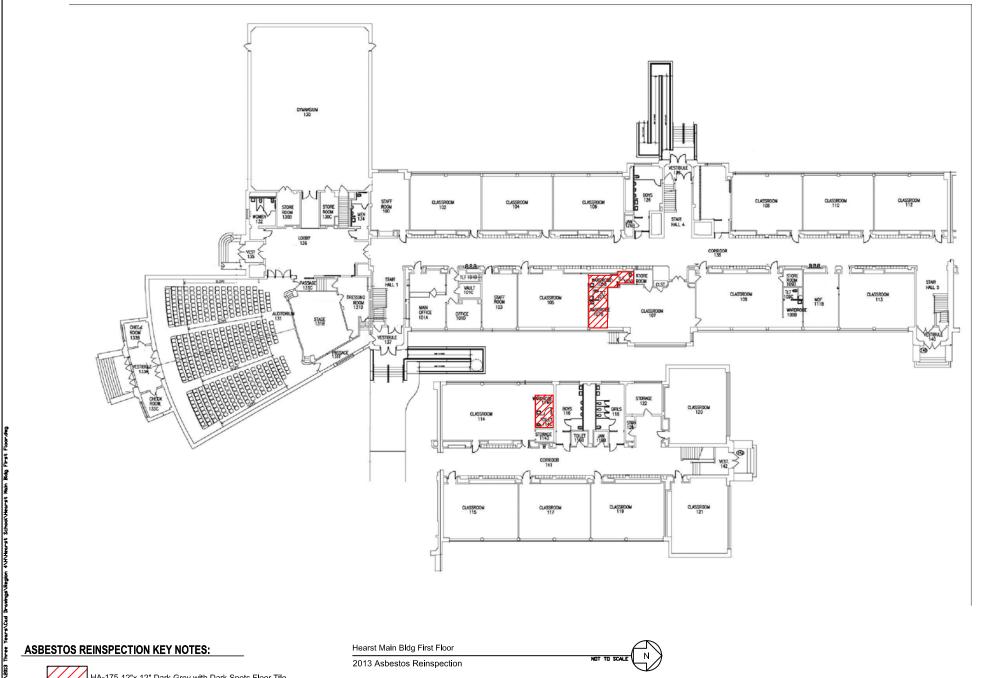

B. The following new homogenous areas have been identified for Building 3890:

| 175 | 12"x12" FT Dark Grey with Dark spots        |
|-----|---------------------------------------------|
| 176 | 12"x12" Dark Grey with Dark Spots FT Mastic |
| 177 | 12"x12" Black with White Spots FT           |
| 178 | 12"x12" Black with White Spots FT           |
| 179 | 12"x12" Blue with White Streaks FT          |
| 180 | 12"x12" Blue with White Streaks FT Mastic   |
| 181 | Black Baseboard Glue                        |
| 182 | 12"x12" Beige with Dark spots Tile          |
| 183 | 12"x12" Beige with Dark Spots Mastic        |
| 184 | 2x4 Ceiling Tile                            |
| 185 | Glue Under Blue with Beige Carpet           |
| 186 | Glue Under Grey with White Marks, Carpet    |
| 187 | Drywall/Drywall Tile                        |
| 188 | 12"x12" Yellow with Red Spots FT            |
| 189 | 12"x12" Yellow with Red Spots FT Mastic     |
| 190 | 12"x12" Blue with White Streaks FT          |
| 191 | 12"x12" Blue with White Streaks FT Mastic   |
|     |                                             |

| 171<br>172 | 2' x 4' Ceiling Tile - white<br>1' x 1' Ceiling Tile - White             |
|------------|--------------------------------------------------------------------------|
| 173        | 12" x 12" Green Floor Tile                                               |
| 174        | 12" x 12" Green Floor Tile Mastic                                        |
| 175        | 12"x12" FT Dark Grey with Dark spots                                     |
| 176        | 12"x12" Dark Grey with Dark Spots FT Mastic                              |
| 177        | 12"x12" Black with White Spots FT                                        |
| 178        | 12"x12" Black with White Spots FT                                        |
| 179        | 12"x12" Blue with White Streaks FT                                       |
| 180        | 12"x12" Blue with White Streaks FT Mastic                                |
| 181        | Black Baseboard Glue                                                     |
| 182        | 12"x12" Beige with Dark spots Tile                                       |
| 183        | 12"x12" Beige with Dark Spots Mastic                                     |
| 184        | 2x4 Ceiling Tile                                                         |
| 185        | Glue Under Blue with Beige Carpet                                        |
| 186        | Glue Under Grey with White Marks, Carpet                                 |
| 187<br>188 | Drywall/Drywall Tile                                                     |
| 189        | 12"x12" Yellow with Red Spots FT 12"x12" Yellow with Red Spots FT Mastic |
| 190        | 12"x12" Blue with White Streaks FT                                       |
| 191        | 12"x12" Blue with White Streaks FT Mastic                                |
| 29         | 12"x12" Beige w/Brown & White Specks FT Mastic                           |
| 34         | 12" x 12" Gray Floor Tile                                                |
| 35         | 12" x 12" Gray Floor Tile Mastic                                         |
| 36         | 12" x 12" Blue Floor Tile                                                |
| 37         | 12" x 12" Blue Floor Tile Mastic                                         |
| 38         | 12" x 12" Brown Floor Tile w/Brown & White Specks                        |
| 40         | 12" x 12" Dark Brown Floor Tile                                          |
| 42         | 12" x 12" Gray Floor Tile                                                |
| 44         | 12" x 12" Beige Floor Tile w/ Brown Specs                                |
| 46         | 12" x 12" Multi-Brown Floor Tile                                         |
| 47         | 12" x 12" Multi-Brown Floor Tile Mastic                                  |
| 54         | 12" x 12" Multi-Brown Floor Tile                                         |
| 55<br>70   | 12" x 12" Multi-Brown Floor Tile Mastic                                  |
| 70<br>70   | Ceiling Panels                                                           |
| 73         | Brown/White Ceramic Tile Grout                                           |
| 74<br>75   | Multi-Brown Ceramic Tile Grout                                           |
| 75<br>84   | Blue Carpet Mastic<br>Roofing Material - Non-AHERA                       |
| 85         | Roofing Material - Non-AHERA                                             |
| 86         | Roof Flashing - Non-AHERA                                                |
| 87         | Roof Flashing - Non-AHERA                                                |
| 90         | 12" x 12" Fissured Ceiling Tile Adhesive                                 |
| 92         | 12"x12" Fissured Replacement Ceiling Tile                                |
|            | Adhesive                                                                 |
| 93         | 12" x 12" Gray Floor Tile                                                |
| 94         | 12" x 12" Gray Floor Tile Mastic                                         |
| 95         | 12" x 12" Black Floor Tile                                               |
| 96         | 12" x 12" Black Floor Tile Mastic                                        |
| 97         | 12" x 12" White Floor Tile                                               |
|            |                                                                          |