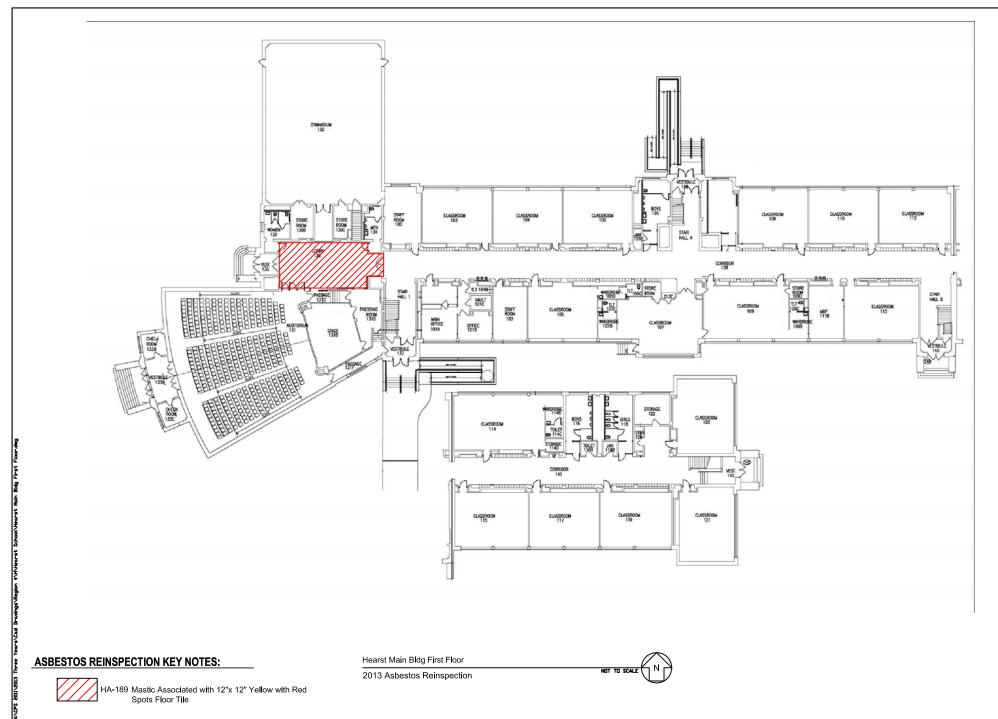

B. The following new homogenous areas have been identified for Building 3890:

| 175 | 12"x12" FT Dark Grey with Dark spots        |
|-----|---------------------------------------------|
| 176 | 12"x12" Dark Grey with Dark Spots FT Mastic |
| 177 | 12"x12" Black with White Spots FT           |
| 178 | 12"x12" Black with White Spots FT           |
| 179 | 12"x12" Blue with White Streaks FT          |
| 180 | 12"x12" Blue with White Streaks FT Mastic   |
| 181 | Black Baseboard Glue                        |
| 182 | 12"x12" Beige with Dark spots Tile          |
| 183 | 12"x12" Beige with Dark Spots Mastic        |
| 184 | 2x4 Ceiling Tile                            |
| 185 | Glue Under Blue with Beige Carpet           |
| 186 | Glue Under Grey with White Marks, Carpet    |
| 187 | Drywall/Drywall Tile                        |
| 188 | 12"x12" Yellow with Red Spots FT            |
| 189 | 12"x12" Yellow with Red Spots FT Mastic     |
| 190 | 12"x12" Blue with White Streaks FT          |
| 191 | 12"x12" Blue with White Streaks FT Mastic   |
|     |                                             |

| 171<br>172 | 2' x 4' Ceiling Tile - white<br>1' x 1' Ceiling Tile - White             |
|------------|--------------------------------------------------------------------------|
| 173        | 12" x 12" Green Floor Tile                                               |
| 174        | 12" x 12" Green Floor Tile Mastic                                        |
| 175        | 12"x12" FT Dark Grey with Dark spots                                     |
| 176        | 12"x12" Dark Grey with Dark Spots FT Mastic                              |
| 177        | 12"x12" Black with White Spots FT                                        |
| 178        | 12"x12" Black with White Spots FT                                        |
| 179        | 12"x12" Blue with White Streaks FT                                       |
| 180        | 12"x12" Blue with White Streaks FT Mastic                                |
| 181        | Black Baseboard Glue                                                     |
| 182        | 12"x12" Beige with Dark spots Tile                                       |
| 183        | 12"x12" Beige with Dark Spots Mastic                                     |
| 184        | 2x4 Ceiling Tile                                                         |
| 185        | Glue Under Blue with Beige Carpet                                        |
| 186        | Glue Under Grey with White Marks, Carpet                                 |
| 187<br>188 | Drywall/Drywall Tile                                                     |
| 189        | 12"x12" Yellow with Red Spots FT 12"x12" Yellow with Red Spots FT Mastic |
| 190        | 12"x12" Blue with White Streaks FT                                       |
| 191        | 12"x12" Blue with White Streaks FT Mastic                                |
| 29         | 12"x12" Beige w/Brown & White Specks FT Mastic                           |
| 34         | 12" x 12" Gray Floor Tile                                                |
| 35         | 12" x 12" Gray Floor Tile Mastic                                         |
| 36         | 12" x 12" Blue Floor Tile                                                |
| 37         | 12" x 12" Blue Floor Tile Mastic                                         |
| 38         | 12" x 12" Brown Floor Tile w/Brown & White Specks                        |
| 40         | 12" x 12" Dark Brown Floor Tile                                          |
| 42         | 12" x 12" Gray Floor Tile                                                |
| 44         | 12" x 12" Beige Floor Tile w/ Brown Specs                                |
| 46         | 12" x 12" Multi-Brown Floor Tile                                         |
| 47         | 12" x 12" Multi-Brown Floor Tile Mastic                                  |
| 54         | 12" x 12" Multi-Brown Floor Tile                                         |
| 55<br>70   | 12" x 12" Multi-Brown Floor Tile Mastic                                  |
| 70<br>70   | Ceiling Panels                                                           |
| 73         | Brown/White Ceramic Tile Grout                                           |
| 74<br>75   | Multi-Brown Ceramic Tile Grout                                           |
| 75<br>84   | Blue Carpet Mastic<br>Roofing Material - Non-AHERA                       |
| 85         | Roofing Material - Non-AHERA                                             |
| 86         | Roof Flashing - Non-AHERA                                                |
| 87         | Roof Flashing - Non-AHERA                                                |
| 90         | 12" x 12" Fissured Ceiling Tile Adhesive                                 |
| 92         | 12"x12" Fissured Replacement Ceiling Tile                                |
|            | Adhesive                                                                 |
| 93         | 12" x 12" Gray Floor Tile                                                |
| 94         | 12" x 12" Gray Floor Tile Mastic                                         |
| 95         | 12" x 12" Black Floor Tile                                               |
| 96         | 12" x 12" Black Floor Tile Mastic                                        |
| 97         | 12" x 12" White Floor Tile                                               |
|            |                                                                          |