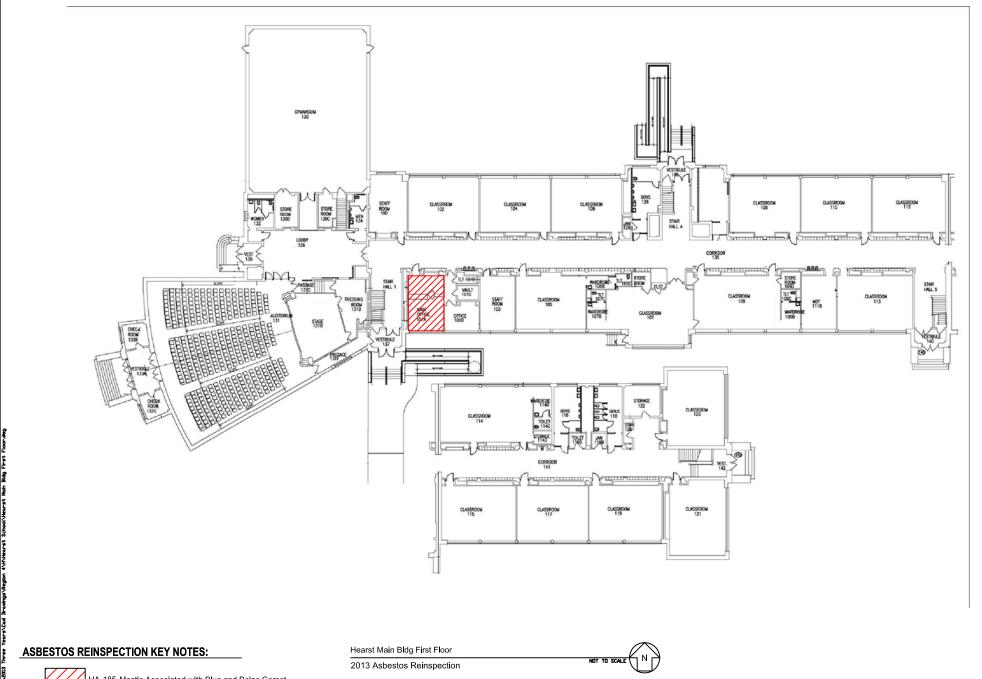

B. The following new homogenous areas have been identified for Building 3890:

| 175 | 12"x12" FT Dark Grey with Dark spots        |
|-----|---------------------------------------------|
| 176 | 12"x12" Dark Grey with Dark Spots FT Mastic |
| 177 | 12"x12" Black with White Spots FT           |
| 178 | 12"x12" Black with White Spots FT           |
| 179 | 12"x12" Blue with White Streaks FT          |
| 180 | 12"x12" Blue with White Streaks FT Mastic   |
| 181 | Black Baseboard Glue                        |
| 182 | 12"x12" Beige with Dark spots Tile          |
| 183 | 12"x12" Beige with Dark Spots Mastic        |
| 184 | 2x4 Ceiling Tile                            |
| 185 | Glue Under Blue with Beige Carpet           |
| 186 | Glue Under Grey with White Marks, Carpet    |
| 187 | Drywall/Drywall Tile                        |
| 188 | 12"x12" Yellow with Red Spots FT            |
| 189 | 12"x12" Yellow with Red Spots FT Mastic     |
| 190 | 12"x12" Blue with White Streaks FT          |
| 191 | 12"x12" Blue with White Streaks FT Mastic   |
|     |                                             |

| 171<br>172 | 2' x 4' Ceiling Tile - white<br>1' x 1' Ceiling Tile - White             |
|------------|--------------------------------------------------------------------------|
| 173        | 12" x 12" Green Floor Tile                                               |
| 174        | 12" x 12" Green Floor Tile Mastic                                        |
| 175        | 12"x12" FT Dark Grey with Dark spots                                     |
| 176        | 12"x12" Dark Grey with Dark Spots FT Mastic                              |
| 177        | 12"x12" Black with White Spots FT                                        |
| 178        | 12"x12" Black with White Spots FT                                        |
| 179        | 12"x12" Blue with White Streaks FT                                       |
| 180        | 12"x12" Blue with White Streaks FT Mastic                                |
| 181        | Black Baseboard Glue                                                     |
| 182        | 12"x12" Beige with Dark spots Tile                                       |
| 183        | 12"x12" Beige with Dark Spots Mastic                                     |
| 184        | 2x4 Ceiling Tile                                                         |
| 185        | Glue Under Blue with Beige Carpet                                        |
| 186        | Glue Under Grey with White Marks, Carpet                                 |
| 187<br>188 | Drywall/Drywall Tile                                                     |
| 189        | 12"x12" Yellow with Red Spots FT 12"x12" Yellow with Red Spots FT Mastic |
| 190        | 12"x12" Blue with White Streaks FT                                       |
| 191        | 12"x12" Blue with White Streaks FT Mastic                                |
| 29         | 12"x12" Beige w/Brown & White Specks FT Mastic                           |
| 34         | 12" x 12" Gray Floor Tile                                                |
| 35         | 12" x 12" Gray Floor Tile Mastic                                         |
| 36         | 12" x 12" Blue Floor Tile                                                |
| 37         | 12" x 12" Blue Floor Tile Mastic                                         |
| 38         | 12" x 12" Brown Floor Tile w/Brown & White Specks                        |
| 40         | 12" x 12" Dark Brown Floor Tile                                          |
| 42         | 12" x 12" Gray Floor Tile                                                |
| 44         | 12" x 12" Beige Floor Tile w/ Brown Specs                                |
| 46         | 12" x 12" Multi-Brown Floor Tile                                         |
| 47         | 12" x 12" Multi-Brown Floor Tile Mastic                                  |
| 54         | 12" x 12" Multi-Brown Floor Tile                                         |
| 55<br>70   | 12" x 12" Multi-Brown Floor Tile Mastic                                  |
| 70<br>70   | Ceiling Panels                                                           |
| 73         | Brown/White Ceramic Tile Grout                                           |
| 74<br>75   | Multi-Brown Ceramic Tile Grout                                           |
| 75<br>84   | Blue Carpet Mastic<br>Roofing Material - Non-AHERA                       |
| 85         | Roofing Material - Non-AHERA                                             |
| 86         | Roof Flashing - Non-AHERA                                                |
| 87         | Roof Flashing - Non-AHERA                                                |
| 90         | 12" x 12" Fissured Ceiling Tile Adhesive                                 |
| 92         | 12"x12" Fissured Replacement Ceiling Tile                                |
|            | Adhesive                                                                 |
| 93         | 12" x 12" Gray Floor Tile                                                |
| 94         | 12" x 12" Gray Floor Tile Mastic                                         |
| 95         | 12" x 12" Black Floor Tile                                               |
| 96         | 12" x 12" Black Floor Tile Mastic                                        |
| 97         | 12" x 12" White Floor Tile                                               |
|            |                                                                          |