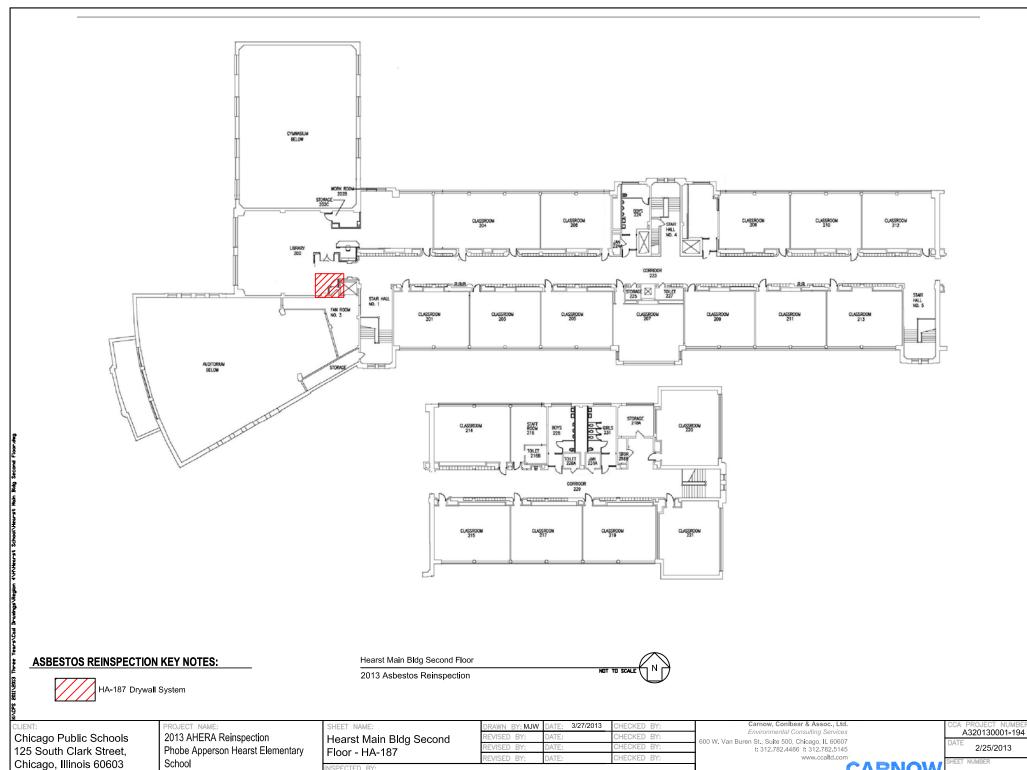

B. The following new homogenous areas have been identified for Building 3890:

| 175 | 12"x12" FT Dark Grey with Dark spots        |
|-----|---------------------------------------------|
| 176 | 12"x12" Dark Grey with Dark Spots FT Mastic |
| 177 | 12"x12" Black with White Spots FT           |
| 178 | 12"x12" Black with White Spots FT           |
| 179 | 12"x12" Blue with White Streaks FT          |
| 180 | 12"x12" Blue with White Streaks FT Mastic   |
| 181 | Black Baseboard Glue                        |
| 182 | 12"x12" Beige with Dark spots Tile          |
| 183 | 12"x12" Beige with Dark Spots Mastic        |
| 184 | 2x4 Ceiling Tile                            |
| 185 | Glue Under Blue with Beige Carpet           |
| 186 | Glue Under Grey with White Marks, Carpet    |
| 187 | Drywall/Drywall Tile                        |
| 188 | 12"x12" Yellow with Red Spots FT            |
| 189 | 12"x12" Yellow with Red Spots FT Mastic     |
| 190 | 12"x12" Blue with White Streaks FT          |
| 191 | 12"x12" Blue with White Streaks FT Mastic   |
|     |                                             |

| 171<br>172 | 2' x 4' Ceiling Tile - white<br>1' x 1' Ceiling Tile - White             |
|------------|--------------------------------------------------------------------------|
| 173        | 12" x 12" Green Floor Tile                                               |
| 174        | 12" x 12" Green Floor Tile Mastic                                        |
| 175        | 12"x12" FT Dark Grey with Dark spots                                     |
| 176        | 12"x12" Dark Grey with Dark Spots FT Mastic                              |
| 177        | 12"x12" Black with White Spots FT                                        |
| 178        | 12"x12" Black with White Spots FT                                        |
| 179        | 12"x12" Blue with White Streaks FT                                       |
| 180        | 12"x12" Blue with White Streaks FT Mastic                                |
| 181        | Black Baseboard Glue                                                     |
| 182        | 12"x12" Beige with Dark spots Tile                                       |
| 183        | 12"x12" Beige with Dark Spots Mastic                                     |
| 184        | 2x4 Ceiling Tile                                                         |
| 185        | Glue Under Blue with Beige Carpet                                        |
| 186        | Glue Under Grey with White Marks, Carpet                                 |
| 187<br>188 | Drywall/Drywall Tile                                                     |
| 189        | 12"x12" Yellow with Red Spots FT 12"x12" Yellow with Red Spots FT Mastic |
| 190        | 12"x12" Blue with White Streaks FT                                       |
| 191        | 12"x12" Blue with White Streaks FT Mastic                                |
| 29         | 12"x12" Beige w/Brown & White Specks FT Mastic                           |
| 34         | 12" x 12" Gray Floor Tile                                                |
| 35         | 12" x 12" Gray Floor Tile Mastic                                         |
| 36         | 12" x 12" Blue Floor Tile                                                |
| 37         | 12" x 12" Blue Floor Tile Mastic                                         |
| 38         | 12" x 12" Brown Floor Tile w/Brown & White Specks                        |
| 40         | 12" x 12" Dark Brown Floor Tile                                          |
| 42         | 12" x 12" Gray Floor Tile                                                |
| 44         | 12" x 12" Beige Floor Tile w/ Brown Specs                                |
| 46         | 12" x 12" Multi-Brown Floor Tile                                         |
| 47         | 12" x 12" Multi-Brown Floor Tile Mastic                                  |
| 54         | 12" x 12" Multi-Brown Floor Tile                                         |
| 55<br>70   | 12" x 12" Multi-Brown Floor Tile Mastic                                  |
| 70<br>70   | Ceiling Panels                                                           |
| 73         | Brown/White Ceramic Tile Grout                                           |
| 74<br>75   | Multi-Brown Ceramic Tile Grout                                           |
| 75<br>84   | Blue Carpet Mastic<br>Roofing Material - Non-AHERA                       |
| 85         | Roofing Material - Non-AHERA                                             |
| 86         | Roof Flashing - Non-AHERA                                                |
| 87         | Roof Flashing - Non-AHERA                                                |
| 90         | 12" x 12" Fissured Ceiling Tile Adhesive                                 |
| 92         | 12"x12" Fissured Replacement Ceiling Tile                                |
|            | Adhesive                                                                 |
| 93         | 12" x 12" Gray Floor Tile                                                |
| 94         | 12" x 12" Gray Floor Tile Mastic                                         |
| 95         | 12" x 12" Black Floor Tile                                               |
| 96         | 12" x 12" Black Floor Tile Mastic                                        |
| 97         | 12" x 12" White Floor Tile                                               |
|            |                                                                          |