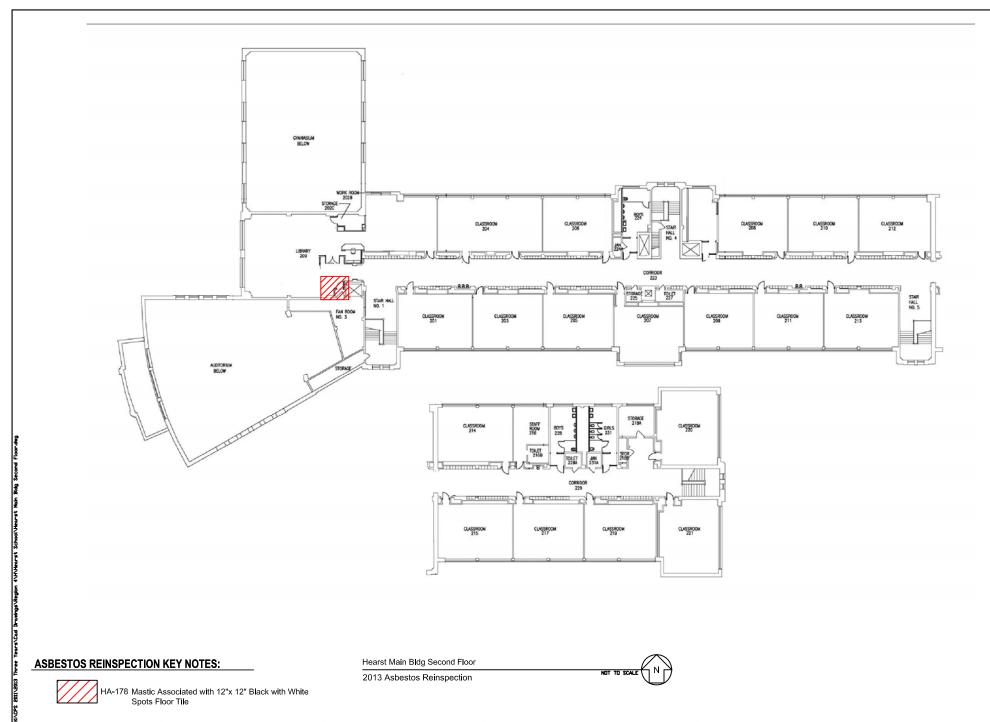

B. The following new homogenous areas have been identified for Building 3890:

| 175 | 12"x12" FT Dark Grey with Dark spots        |
|-----|---------------------------------------------|
| 176 | 12"x12" Dark Grey with Dark Spots FT Mastic |
| 177 | 12"x12" Black with White Spots FT           |
| 178 | 12"x12" Black with White Spots FT           |
| 179 | 12"x12" Blue with White Streaks FT          |
| 180 | 12"x12" Blue with White Streaks FT Mastic   |
| 181 | Black Baseboard Glue                        |
| 182 | 12"x12" Beige with Dark spots Tile          |
| 183 | 12"x12" Beige with Dark Spots Mastic        |
| 184 | 2x4 Ceiling Tile                            |
| 185 | Glue Under Blue with Beige Carpet           |
| 186 | Glue Under Grey with White Marks, Carpet    |
| 187 | Drywall/Drywall Tile                        |
| 188 | 12"x12" Yellow with Red Spots FT            |
| 189 | 12"x12" Yellow with Red Spots FT Mastic     |
| 190 | 12"x12" Blue with White Streaks FT          |
| 191 | 12"x12" Blue with White Streaks FT Mastic   |
|     |                                             |

| 171<br>172 | 2' x 4' Ceiling Tile - white<br>1' x 1' Ceiling Tile - White             |
|------------|--------------------------------------------------------------------------|
| 173        | 12" x 12" Green Floor Tile                                               |
| 174        | 12" x 12" Green Floor Tile Mastic                                        |
| 175        | 12"x12" FT Dark Grey with Dark spots                                     |
| 176        | 12"x12" Dark Grey with Dark Spots FT Mastic                              |
| 177        | 12"x12" Black with White Spots FT                                        |
| 178        | 12"x12" Black with White Spots FT                                        |
| 179        | 12"x12" Blue with White Streaks FT                                       |
| 180        | 12"x12" Blue with White Streaks FT Mastic                                |
| 181        | Black Baseboard Glue                                                     |
| 182        | 12"x12" Beige with Dark spots Tile                                       |
| 183        | 12"x12" Beige with Dark Spots Mastic                                     |
| 184        | 2x4 Ceiling Tile                                                         |
| 185        | Glue Under Blue with Beige Carpet                                        |
| 186        | Glue Under Grey with White Marks, Carpet                                 |
| 187<br>188 | Drywall/Drywall Tile                                                     |
| 189        | 12"x12" Yellow with Red Spots FT 12"x12" Yellow with Red Spots FT Mastic |
| 190        | 12"x12" Blue with White Streaks FT                                       |
| 191        | 12"x12" Blue with White Streaks FT Mastic                                |
| 29         | 12"x12" Beige w/Brown & White Specks FT Mastic                           |
| 34         | 12" x 12" Gray Floor Tile                                                |
| 35         | 12" x 12" Gray Floor Tile Mastic                                         |
| 36         | 12" x 12" Blue Floor Tile                                                |
| 37         | 12" x 12" Blue Floor Tile Mastic                                         |
| 38         | 12" x 12" Brown Floor Tile w/Brown & White Specks                        |
| 40         | 12" x 12" Dark Brown Floor Tile                                          |
| 42         | 12" x 12" Gray Floor Tile                                                |
| 44         | 12" x 12" Beige Floor Tile w/ Brown Specs                                |
| 46         | 12" x 12" Multi-Brown Floor Tile                                         |
| 47         | 12" x 12" Multi-Brown Floor Tile Mastic                                  |
| 54         | 12" x 12" Multi-Brown Floor Tile                                         |
| 55<br>70   | 12" x 12" Multi-Brown Floor Tile Mastic                                  |
| 70<br>70   | Ceiling Panels                                                           |
| 73         | Brown/White Ceramic Tile Grout                                           |
| 74<br>75   | Multi-Brown Ceramic Tile Grout                                           |
| 75<br>84   | Blue Carpet Mastic<br>Roofing Material - Non-AHERA                       |
| 85         | Roofing Material - Non-AHERA                                             |
| 86         | Roof Flashing - Non-AHERA                                                |
| 87         | Roof Flashing - Non-AHERA                                                |
| 90         | 12" x 12" Fissured Ceiling Tile Adhesive                                 |
| 92         | 12"x12" Fissured Replacement Ceiling Tile                                |
|            | Adhesive                                                                 |
| 93         | 12" x 12" Gray Floor Tile                                                |
| 94         | 12" x 12" Gray Floor Tile Mastic                                         |
| 95         | 12" x 12" Black Floor Tile                                               |
| 96         | 12" x 12" Black Floor Tile Mastic                                        |
| 97         | 12" x 12" White Floor Tile                                               |
|            |                                                                          |