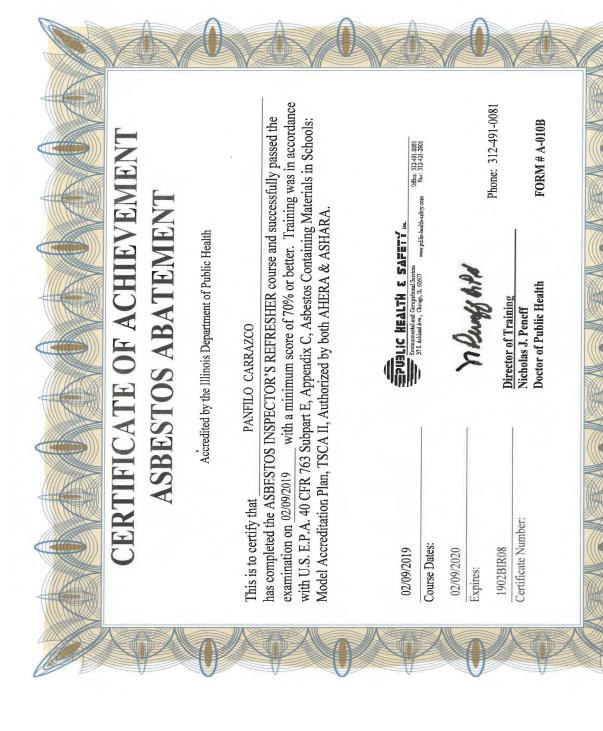

5. Inspector

Inspector Name: Panfilo Carrazco

Signature:

Inspector IDPH license # 100-11089 Date: 7/30/2019

6. Management Planner

Management Planner Name: Arturo Saenz

Signature:

Management Planner IDPH license # 100-04019 Date: 10/27/2019

Materials were also listed as "assumed" if they were in good condition and sampling was not conducted to avoid damage.

This reinspection was conducted by Panfilo Carrazco, IDPH License # 100-11089. The Management Plan was updated by Arturo Saenz, IDPH License # 100-04019. Inspector and Management Planner Licenses are included in Appendix B.