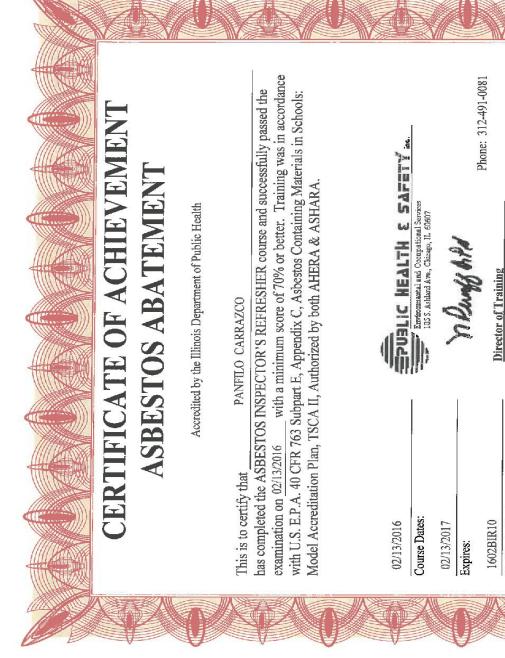

5. Inspector

Inspector Name: Panfilo Carrazco

Signature:

Inspector IDPH license # 100-11089 Date: 7/30/2019

6. Management Planner

Management Planner Name: Arturo Saenz

Signature:

Management Planner IDPH license # 100-04019 Date: 10/27/2019

Materials were also listed as "assumed" if they were in good condition and sampling was not conducted to avoid damage.

This reinspection was conducted by Panfilo Carrazco, IDPH License # 100-11089. The Management Plan was updated by Arturo Saenz, IDPH License # 100-04019. Inspector and Management Planner Licenses are included in Appendix B.