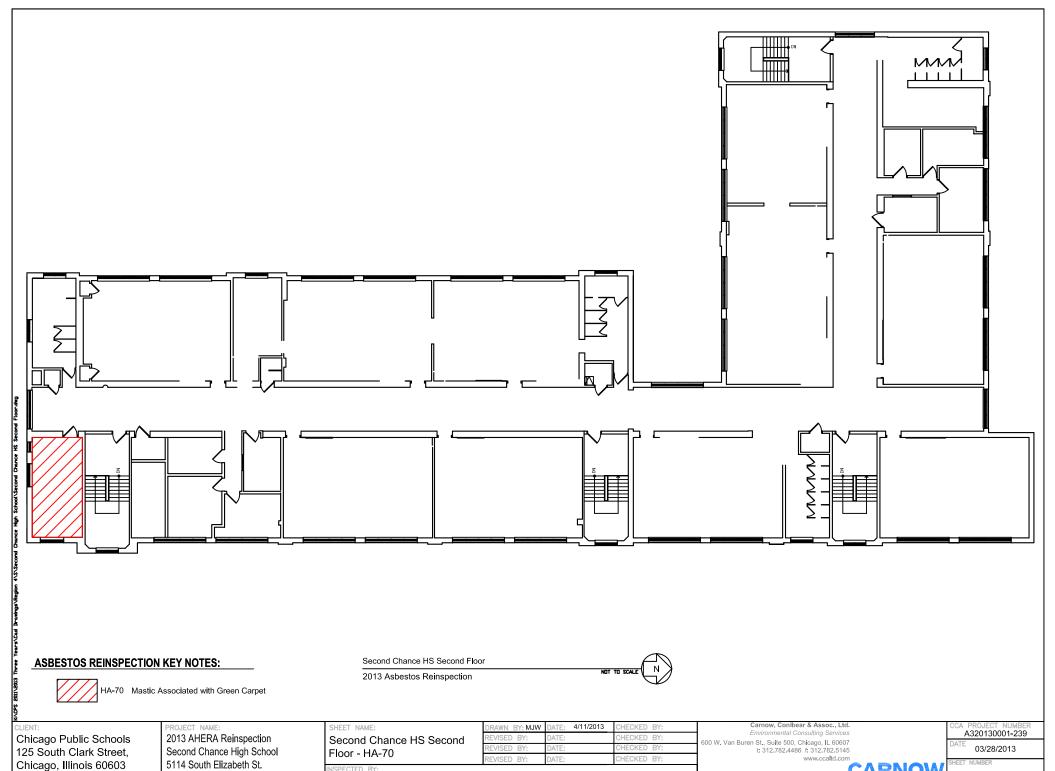

B. The following new homogenous areas have been identified for Building 5643:

| 70 | <b>Green Carpet Mastic</b> |
|----|----------------------------|
|    |                            |

- 71 Lab Counter Tops
- 72 Lab Table Tops

Phone: (312) 762-2900 Fax: (312) 782-5145

| HA No | Material Description                                   | Material<br>Quantity | Material<br>Units | Material Location                               | Asbestos<br>Type | Material<br>Category | Friable | Damage<br>Type | Damage<br>Quantity | Damage Units | Change in<br>Assessment<br>Category | Damage Category                       | Damage Reason | Disturbance<br>Potential |
|-------|--------------------------------------------------------|----------------------|-------------------|-------------------------------------------------|------------------|----------------------|---------|----------------|--------------------|--------------|-------------------------------------|---------------------------------------|---------------|--------------------------|
|       |                                                        |                      |                   | Washrooms                                       |                  |                      |         |                |                    |              |                                     |                                       |               |                          |
| )55   | Sink Counter Caulk                                     | 20                   | LF                | South Building Girl'<br>and Boy;s<br>Washrooms  | ASSUMED          | MISC                 | N       | NONE           | 0                  |              | No                                  | ACBM with the potential for damage    |               | LOW                      |
| 056   | Tub Caulk                                              | 10                   | LF                | 225F                                            | ASSUMED          | MISC                 | N       | NONE           | 0                  |              | No                                  | ACBM with the<br>potential for damage |               | LOW                      |
| )57   | Sink Counter Top Laminate                              | 90                   | SF                | North Building<br>Girl's and Boy's<br>Washrooms | ASSUMED          | MISC                 | N       | NONE           | 0                  |              | No                                  | ACBM with the potential for damage    |               | LOW                      |
| )58   | Sink Counter Top Laminate Adhesive                     | 90                   | SF                | North Building<br>Girl's and Boy's<br>Washrooms | ASSUMED          | MISC                 | N       | NONE           | 0                  |              | No                                  | ACBM with the potential for damage    |               | LOW                      |
| )59   | Sink Counter Top Caulk                                 | 30                   | LF                | North Building<br>Girl's and Boy's<br>Washrooms | ASSUMED          | MISC                 | N       | NONE           | 0                  |              | No                                  | ACBM with the potential for damage    |               | LOW                      |
| 060   | Mirror Adhesive                                        | 25                   | SF                | South Building<br>Girl's and Boy's<br>Washrooms | ASSUMED          | MISC                 | N       | NONE           | 0                  |              | No                                  | ACBM with the potential for damage    |               | LOW                      |
| 061   | Mirror Adhesive                                        | 25                   | SF                | North Building<br>Girl's and Boy's<br>Washrooms | ASSUMED          | MISC                 | N       | NONE           | 0                  |              | No                                  | ACBM with the potential for damage    |               | LOW                      |
| 062   | Insulation in Firedoors                                | 560                  | SF                | South Building                                  | ASSUMED          | MISC                 | N       | NONE           | 0                  |              | Yes                                 | ACBM with the<br>potential for damage |               | LOW                      |
| 63    | Black Mastic Under Carpeting                           |                      |                   | Classrooms 215, 216                             | NO_ACBM          | MISC                 |         |                |                    |              |                                     |                                       |               |                          |
| 64    | Brown Carpet Adhesive                                  |                      |                   | Classroom 215                                   | NO_ACBM          | MISC                 |         |                |                    |              |                                     |                                       |               |                          |
| 65    | Tan and Grey Terrazzo Flooring                         | 7,500                | SF                | 1st and 2nd Floor<br>Corridors and Stairs       | ASSUMED          | MISC                 | N       | NONE           | 0                  |              | No                                  | ACBM with the<br>potential for damage |               | LOW                      |
| 66    | 12"x12" Light Green w/ Dark Green Floor<br>Tile        | 800                  | SF                | Room 107                                        | ASSUMED          | MISC                 | N       | NONE           | 0                  |              | No                                  | ACBM with the<br>potential for damage |               | LOW                      |
| 67    | 12"x12" Light Green w/ Dark Green Floor<br>Tile Mastic | 800                  | SF                | Room 107                                        | ASSUMED          | MISC                 | N       | NONE           | 0                  |              | No                                  | ACBM with the<br>potential for damage |               | LOW                      |
| 68    | Tan Linoleum and Backing                               | 800                  | SF                | Room 120                                        | ASSUMED          | MISC                 | N       | NONE           | 0                  |              | No                                  | ACBM with the<br>potential for damage |               | LOW                      |
| 69    | Blue Carpet Adhesive                                   | 3,200                | SF                | Rooms 200, 205,<br>212 and Day Care<br>Room     | ASSUMED          | MISC                 | N       | NONE           | 0                  |              | No                                  | ACBM with the potential for damage    |               | LOW                      |
| 0     | Green Carpet Mastic                                    | 300                  | SF                | Rm. 230                                         | ASSUMED          | MISC                 | N       | NONE           | 0                  |              |                                     | ACBM with the potential for damage    |               | LOW                      |
| 1     | Lab Counter Tops                                       | 200                  | SF                | Rm. 120                                         | ASSUMED          | MISC                 | N       | NONE           | 0                  |              |                                     | ACBM with the<br>potential for damage |               | LOW                      |
| '2    | Lab Table Tops                                         | 300                  | SF                | Rm. 120                                         | ASSUMED          | MISC                 | N       | NONE           | 0                  |              |                                     | ACBM with the<br>potential for damage |               | LOW                      |
| A     | Aircell Pipe Insulation                                | 1,500                | LF                | South Building,<br>throughout the crawl         | CHR              | TSI                  | Y       | DIST           | 1,500              |              | Yes                                 | Damaged or<br>significantly damaged   | 1             | HIGH                     |