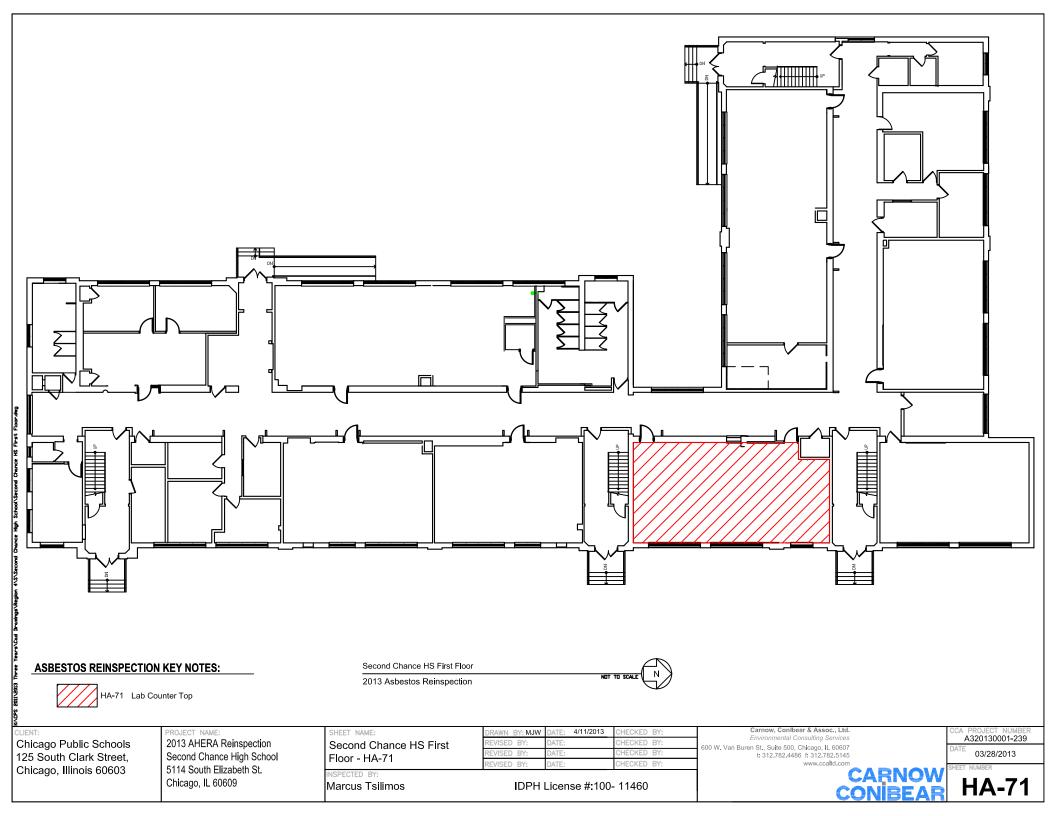

B. The following new homogenous areas have been identified for Building 5643:

| 70 | <b>Green Carpet Mastic</b> |
|----|----------------------------|
|    |                            |

- 71 Lab Counter Tops
- 72 Lab Table Tops

Phone: (312) 762-2900 Fax: (312) 782-5145

| HA No | Material Description                                   | Material<br>Quantity | Material<br>Units | Material Location                               | Asbestos<br>Type | Material<br>Category | Friable | Damage<br>Type | Damage<br>Quantity | Damage Units | Change in<br>Assessment<br>Category | Damage Category                       | Damage Reason | Disturbance<br>Potential |
|-------|--------------------------------------------------------|----------------------|-------------------|-------------------------------------------------|------------------|----------------------|---------|----------------|--------------------|--------------|-------------------------------------|---------------------------------------|---------------|--------------------------|
|       |                                                        |                      |                   | Washrooms                                       |                  |                      |         |                |                    |              |                                     |                                       |               |                          |
| )55   | Sink Counter Caulk                                     | 20                   | LF                | South Building Girl'<br>and Boy;s<br>Washrooms  | ASSUMED          | MISC                 | N       | NONE           | 0                  |              | No                                  | ACBM with the potential for damage    |               | LOW                      |
| 056   | Tub Caulk                                              | 10                   | LF                | 225F                                            | ASSUMED          | MISC                 | N       | NONE           | 0                  |              | No                                  | ACBM with the<br>potential for damage |               | LOW                      |
| )57   | Sink Counter Top Laminate                              | 90                   | SF                | North Building<br>Girl's and Boy's<br>Washrooms | ASSUMED          | MISC                 | N       | NONE           | 0                  |              | No                                  | ACBM with the potential for damage    |               | LOW                      |
| )58   | Sink Counter Top Laminate Adhesive                     | 90                   | SF                | North Building<br>Girl's and Boy's<br>Washrooms | ASSUMED          | MISC                 | N       | NONE           | 0                  |              | No                                  | ACBM with the potential for damage    |               | LOW                      |
| )59   | Sink Counter Top Caulk                                 | 30                   | LF                | North Building<br>Girl's and Boy's<br>Washrooms | ASSUMED          | MISC                 | N       | NONE           | 0                  |              | No                                  | ACBM with the potential for damage    |               | LOW                      |
| 060   | Mirror Adhesive                                        | 25                   | SF                | South Building<br>Girl's and Boy's<br>Washrooms | ASSUMED          | MISC                 | N       | NONE           | 0                  |              | No                                  | ACBM with the potential for damage    |               | LOW                      |
| 061   | Mirror Adhesive                                        | 25                   | SF                | North Building<br>Girl's and Boy's<br>Washrooms | ASSUMED          | MISC                 | N       | NONE           | 0                  |              | No                                  | ACBM with the potential for damage    |               | LOW                      |
| 062   | Insulation in Firedoors                                | 560                  | SF                | South Building                                  | ASSUMED          | MISC                 | N       | NONE           | 0                  |              | Yes                                 | ACBM with the<br>potential for damage |               | LOW                      |
| 63    | Black Mastic Under Carpeting                           |                      |                   | Classrooms 215, 216                             | NO_ACBM          | MISC                 |         |                |                    |              |                                     |                                       |               |                          |
| 64    | Brown Carpet Adhesive                                  |                      |                   | Classroom 215                                   | NO_ACBM          | MISC                 |         |                |                    |              |                                     |                                       |               |                          |
| 65    | Tan and Grey Terrazzo Flooring                         | 7,500                | SF                | 1st and 2nd Floor<br>Corridors and Stairs       | ASSUMED          | MISC                 | N       | NONE           | 0                  |              | No                                  | ACBM with the<br>potential for damage |               | LOW                      |
| 66    | 12"x12" Light Green w/ Dark Green Floor<br>Tile        | 800                  | SF                | Room 107                                        | ASSUMED          | MISC                 | N       | NONE           | 0                  |              | No                                  | ACBM with the<br>potential for damage |               | LOW                      |
| 67    | 12"x12" Light Green w/ Dark Green Floor<br>Tile Mastic | 800                  | SF                | Room 107                                        | ASSUMED          | MISC                 | N       | NONE           | 0                  |              | No                                  | ACBM with the<br>potential for damage |               | LOW                      |
| 68    | Tan Linoleum and Backing                               | 800                  | SF                | Room 120                                        | ASSUMED          | MISC                 | N       | NONE           | 0                  |              | No                                  | ACBM with the<br>potential for damage |               | LOW                      |
| 69    | Blue Carpet Adhesive                                   | 3,200                | SF                | Rooms 200, 205,<br>212 and Day Care<br>Room     | ASSUMED          | MISC                 | N       | NONE           | 0                  |              | No                                  | ACBM with the potential for damage    |               | LOW                      |
| 0     | Green Carpet Mastic                                    | 300                  | SF                | Rm. 230                                         | ASSUMED          | MISC                 | N       | NONE           | 0                  |              |                                     | ACBM with the potential for damage    |               | LOW                      |
| 1     | Lab Counter Tops                                       | 200                  | SF                | Rm. 120                                         | ASSUMED          | MISC                 | N       | NONE           | 0                  |              |                                     | ACBM with the<br>potential for damage |               | LOW                      |
| '2    | Lab Table Tops                                         | 300                  | SF                | Rm. 120                                         | ASSUMED          | MISC                 | N       | NONE           | 0                  |              |                                     | ACBM with the<br>potential for damage |               | LOW                      |
| A     | Aircell Pipe Insulation                                | 1,500                | LF                | South Building,<br>throughout the crawl         | CHR              | TSI                  | Y       | DIST           | 1,500              |              | Yes                                 | Damaged or<br>significantly damaged   | 1             | HIGH                     |