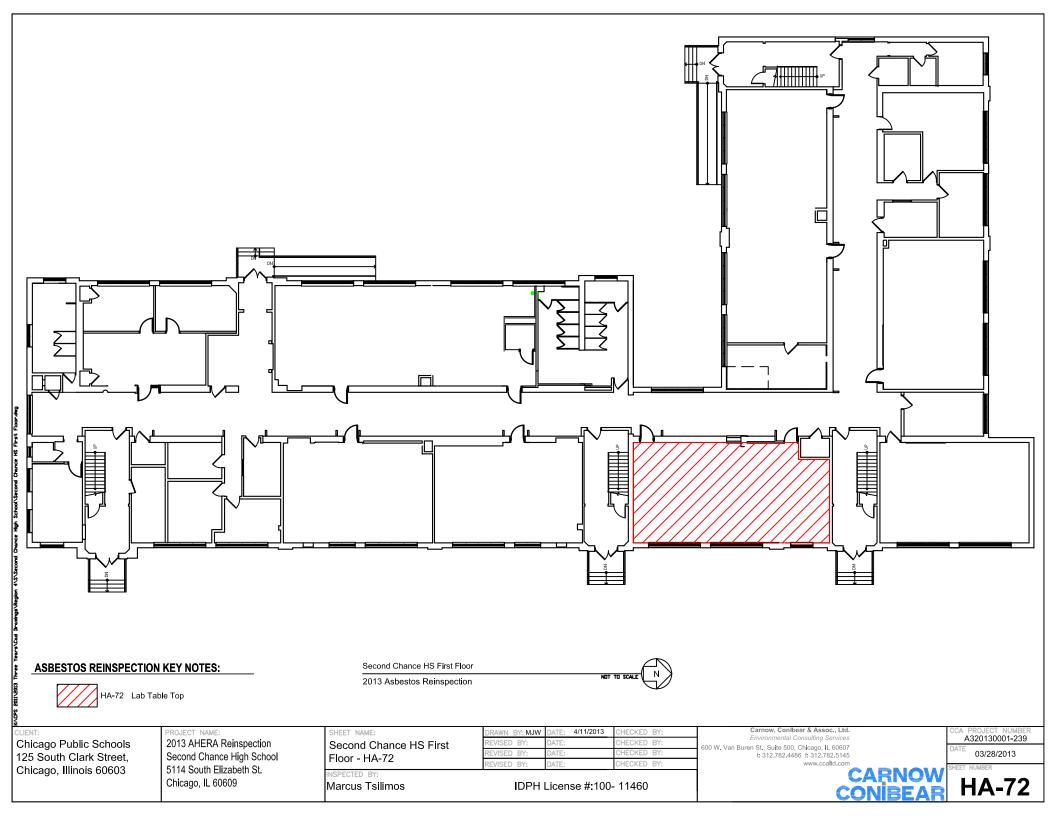

B. The following new homogenous areas have been identified for Building 5643:

| 70 | <b>Green Carpet Mastic</b> |
|----|----------------------------|
|    |                            |

- 71 Lab Counter Tops
- 72 Lab Table Tops

Phone: (312) 762-2900 Fax: (312) 782-5145

| HA No | Material Description                                   | Material<br>Quantity | Material<br>Units | Material Location                               | Asbestos<br>Type | Material<br>Category | Friable | Damage<br>Type | Damage<br>Quantity | Damage Units | Change in<br>Assessment<br>Category | Damage Category                       | Damage Reason | Disturbance<br>Potential |
|-------|--------------------------------------------------------|----------------------|-------------------|-------------------------------------------------|------------------|----------------------|---------|----------------|--------------------|--------------|-------------------------------------|---------------------------------------|---------------|--------------------------|
|       |                                                        |                      |                   | Washrooms                                       |                  |                      |         |                |                    |              |                                     |                                       |               |                          |
| )55   | Sink Counter Caulk                                     | 20                   | LF                | South Building Girl'<br>and Boy;s<br>Washrooms  | ASSUMED          | MISC                 | N       | NONE           | 0                  |              | No                                  | ACBM with the potential for damage    |               | LOW                      |
| 056   | Tub Caulk                                              | 10                   | LF                | 225F                                            | ASSUMED          | MISC                 | N       | NONE           | 0                  |              | No                                  | ACBM with the<br>potential for damage |               | LOW                      |
| )57   | Sink Counter Top Laminate                              | 90                   | SF                | North Building<br>Girl's and Boy's<br>Washrooms | ASSUMED          | MISC                 | N       | NONE           | 0                  |              | No                                  | ACBM with the potential for damage    |               | LOW                      |
| )58   | Sink Counter Top Laminate Adhesive                     | 90                   | SF                | North Building<br>Girl's and Boy's<br>Washrooms | ASSUMED          | MISC                 | N       | NONE           | 0                  |              | No                                  | ACBM with the potential for damage    |               | LOW                      |
| )59   | Sink Counter Top Caulk                                 | 30                   | LF                | North Building<br>Girl's and Boy's<br>Washrooms | ASSUMED          | MISC                 | N       | NONE           | 0                  |              | No                                  | ACBM with the potential for damage    |               | LOW                      |
| 060   | Mirror Adhesive                                        | 25                   | SF                | South Building<br>Girl's and Boy's<br>Washrooms | ASSUMED          | MISC                 | N       | NONE           | 0                  |              | No                                  | ACBM with the potential for damage    |               | LOW                      |
| 061   | Mirror Adhesive                                        | 25                   | SF                | North Building<br>Girl's and Boy's<br>Washrooms | ASSUMED          | MISC                 | N       | NONE           | 0                  |              | No                                  | ACBM with the potential for damage    |               | LOW                      |
| 062   | Insulation in Firedoors                                | 560                  | SF                | South Building                                  | ASSUMED          | MISC                 | N       | NONE           | 0                  |              | Yes                                 | ACBM with the<br>potential for damage |               | LOW                      |
| 63    | Black Mastic Under Carpeting                           |                      |                   | Classrooms 215, 216                             | NO_ACBM          | MISC                 |         |                |                    |              |                                     |                                       |               |                          |
| 64    | Brown Carpet Adhesive                                  |                      |                   | Classroom 215                                   | NO_ACBM          | MISC                 |         |                |                    |              |                                     |                                       |               |                          |
| 65    | Tan and Grey Terrazzo Flooring                         | 7,500                | SF                | 1st and 2nd Floor<br>Corridors and Stairs       | ASSUMED          | MISC                 | N       | NONE           | 0                  |              | No                                  | ACBM with the<br>potential for damage |               | LOW                      |
| 66    | 12"x12" Light Green w/ Dark Green Floor<br>Tile        | 800                  | SF                | Room 107                                        | ASSUMED          | MISC                 | N       | NONE           | 0                  |              | No                                  | ACBM with the<br>potential for damage |               | LOW                      |
| 67    | 12"x12" Light Green w/ Dark Green Floor<br>Tile Mastic | 800                  | SF                | Room 107                                        | ASSUMED          | MISC                 | N       | NONE           | 0                  |              | No                                  | ACBM with the<br>potential for damage |               | LOW                      |
| 68    | Tan Linoleum and Backing                               | 800                  | SF                | Room 120                                        | ASSUMED          | MISC                 | N       | NONE           | 0                  |              | No                                  | ACBM with the<br>potential for damage |               | LOW                      |
| 69    | Blue Carpet Adhesive                                   | 3,200                | SF                | Rooms 200, 205,<br>212 and Day Care<br>Room     | ASSUMED          | MISC                 | N       | NONE           | 0                  |              | No                                  | ACBM with the potential for damage    |               | LOW                      |
| 0     | Green Carpet Mastic                                    | 300                  | SF                | Rm. 230                                         | ASSUMED          | MISC                 | N       | NONE           | 0                  |              |                                     | ACBM with the potential for damage    |               | LOW                      |
| 1     | Lab Counter Tops                                       | 200                  | SF                | Rm. 120                                         | ASSUMED          | MISC                 | N       | NONE           | 0                  |              |                                     | ACBM with the<br>potential for damage |               | LOW                      |
| '2    | Lab Table Tops                                         | 300                  | SF                | Rm. 120                                         | ASSUMED          | MISC                 | N       | NONE           | 0                  |              |                                     | ACBM with the<br>potential for damage |               | LOW                      |
| A     | Aircell Pipe Insulation                                | 1,500                | LF                | South Building,<br>throughout the crawl         | CHR              | TSI                  | Y       | DIST           | 1,500              |              | Yes                                 | Damaged or<br>significantly damaged   | 1             | HIGH                     |