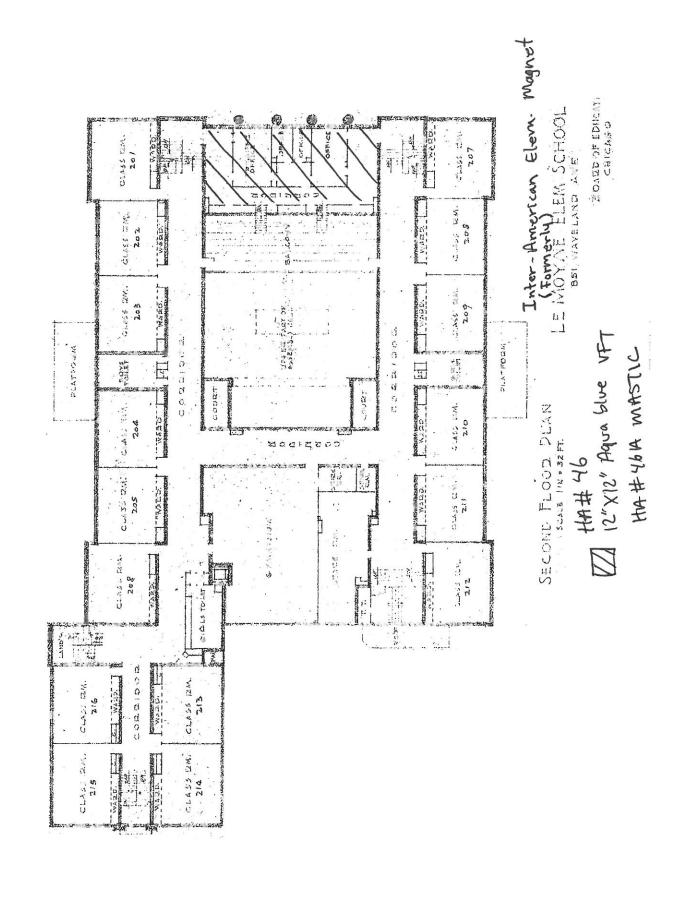

#### **Inter-American Elementary Magnet School**

851 W Waveland Avenue Chicago, IL, 60613

> Unit: 24141 Building ID: 4440

IDPH ID Number: 14-016-2990-2310

School District: 299 Unit: 24141 Region: 01 IDPH ID: 14-016-2990-2310

School: Inter-American Elementary Magnet School Building ID: 4440

Address: 851 W Waveland Avenue

Chicago, IL, 60613

Building Contact: Contact Phone:

#### 1. School Information

School: Inter-American Elementary Unit: 24141

Region: 01

Magnet School

Address: 851 W Waveland Avenue IDPH ID: 14-016-2990-2310

Chicago, IL, 60613 Building ID: 4440

Contact:

Phone:

The inspector has determined the following:

A. The following HAs have changed assessment categories for Building 4440:

B. The following new homogenous areas have been identified for Building 4440:

12" X 12" aqua blue VFT 46

12" X 12" aqua blue, Mastic 46A

Unit: 24141

C. This reinspection covered only physically accessible and visible areas and materials that were identified in the LEA's management plan. The following materials were concealed and/or contained in areas that were inaccessible for sampling and have been classified as Assumed: