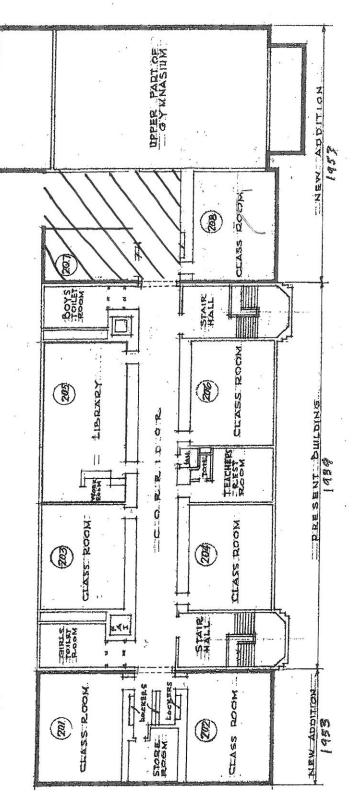

## **Table I Inspector's Reinspection Findings**

**School** Edgebrook School **Unit** 23071 **Building ID** 3170 **Address** 6525 N Hiawatha Avenue **Region** 01

| HA No | Material Description                               | Material<br>Quantity | Material<br>Units | Material Location                                                                              | Asbestos<br>Type | Material<br>Category | Friable | Damage<br>Type | Damage<br>Quantity | Damage Units | Change in<br>Assessment<br>Category | Damage Category                               | Damage Reason | Disturbance<br>Potential |
|-------|----------------------------------------------------|----------------------|-------------------|------------------------------------------------------------------------------------------------|------------------|----------------------|---------|----------------|--------------------|--------------|-------------------------------------|-----------------------------------------------|---------------|--------------------------|
| 01    | Hard Coat Plaster                                  | 0                    |                   | Throughout - 1939<br>Bldg.                                                                     | NO_ACBM          |                      |         |                |                    |              | No                                  |                                               |               |                          |
| 02    | Spray-On Acoustical Plaster Ceiling                | 2,400                | SF                | 1st Floor<br>Gymnasium - 1953<br>Bldg.                                                         | CHR              | SURFACE              | Y       | NONE           | 0                  |              | No                                  | ACBM with the potential for damage            |               | LOW                      |
| 04    | MJP E/F/V on Felt Pipe Insulation                  | 46                   | LF                | 1st & 2nd Floors:<br>Boy's & Girl's<br>Toilets Pipe Chases,<br>Room 106 Toilet -<br>1939 Bldg. | CHR              | TSI                  | Y       | NONE           | 0                  |              | No                                  | ACBM with the potential for damage            |               | LOW                      |
| 05    | Mag Block Pipe Insulation                          | 250                  | LF                | NNE & NE<br>Unexcavated Areas -<br>1953 Bldg.                                                  | CHR              | TSI                  | Y       | NONE           | 0                  |              | No                                  | ACBM with the potential for damage            |               | LOW                      |
| 07    | Aircell Pipe Insulation                            | 160                  | LF                | Unexcavated Areas,<br>Engineer Storage, &<br>Engineer<br>Office, Toilet - 1939                 | CHR              | TSI                  | Y       | NONE           | 0                  |              | No                                  | ACBM with the potential for damage            |               | LOW                      |
| 09    | Duct Insulation-Lining between Canvas & Fiberglass | 3,410                | SF                | Unexcavated Areas -<br>1939 Bldg.                                                              | CHR              | TSI                  | Y       | DIST           | 350                |              | No                                  | ACBM with potential<br>for significant damage | 2             | LOW                      |
| 13    | Aircell Duct Insulation                            | 1,800                | SF                | Unexcavated Space -<br>1953 Bldg.                                                              | CHR              | TSI                  | Y       | NONE           | 0                  |              | No                                  | ACBM with the<br>potential for damage         |               | LOW                      |
| 14    | Felt Pipe Insulation                               | 100                  | LF                | 1st & 2nd Fl: Boy's<br>& Girl's Toilets Pipe<br>Chases, Rm 106<br>Toilet - 1939 Bldg.          | ASSUMED          | TSI                  | Y       | NONE           | 0                  |              | No                                  | ACBM with the potential for damage            |               | LOW                      |
| 18    | Hard Coat Plaster                                  | 0                    |                   | Throughout - 1953<br>Bldg.                                                                     | NO_ACBM          |                      |         |                |                    |              |                                     |                                               |               |                          |
| 19    | 12"x12" White w/Tan Spots VFT -<br>ABATED          | 0                    |                   | Rooms 107 (under<br>HA 33) & 207<br>(Tiled Over) (under<br>HA36)- 1953 Bldg<br>ABATED          | ABATED           |                      |         |                |                    |              |                                     |                                               |               |                          |
| 19A   | 12"x12" White w/Tan Spots VFT Mastic -<br>ABATED   |                      |                   | Rooms 107 (under<br>HA 33) & 207<br>(Tiled Over) (under<br>HA 36)- 1953 Bldg.<br>- ABATED      | ABATED           |                      |         |                |                    |              |                                     |                                               |               |                          |
| 20    | 12"x12" Tan VFT                                    | 3,300                | SF                | Rooms: 108, 200,<br>201, 202 (under HA<br>#37 and #37A) -<br>1953 Bldg                         | CHR              | MISC                 | N       | NONE           | 0                  |              | No                                  | ACBM with the potential for damage            |               | LOW                      |
| 20A   | 12"x12" Tan VFT Mastic                             | 3,300                | SF                | Rooms: 108, 200,<br>201, 202 (under HA<br>#37 and #37A) -<br>1953 Bldg.                        | CHR              | MISC                 | N       | NONE           | 0                  |              | No                                  | ACBM with the potential for damage            |               | LOW                      |

| HA No | Material Description                 | Material<br>Quantity | Material<br>Units | Material Location                                                                                                                                                   | Asbestos<br>Type | Material<br>Category | Friable | Damage<br>Type | Damage<br>Quantity | Damage Units | Change in<br>Assessment<br>Category | Damage Category                            | Damage Reason | Disturbance<br>Potential |
|-------|--------------------------------------|----------------------|-------------------|---------------------------------------------------------------------------------------------------------------------------------------------------------------------|------------------|----------------------|---------|----------------|--------------------|--------------|-------------------------------------|--------------------------------------------|---------------|--------------------------|
| 21    | 12"x12" Beige VFT                    | 3,300                | SF                | Rooms: 100, 101,<br>102; Rms 108, 200,<br>201, 202, 208 (under<br>HA# 37 & 37A) -<br>1953 Bldg.                                                                     | CHR              | MISC                 | N       | NONE           | 0                  |              | No                                  | ACBM with the potential for damage         |               | LOW                      |
| 21A   | 12"x12" Beige VFT Mastic             | 3,300                | SF                | Rooms: 100, 101,<br>102; Rms 108, 200,<br>201, 202, 208 (under<br>HA# 37 & 37A) -<br>1953 Bldg.                                                                     | CHR              | MISC                 | N       | NONE           | 0                  |              | No                                  | ACBM with the potential for damage         |               | LOW                      |
| 22    | 9"x9" Tan VFT                        | 2,000                | SF                | Rms:100, 101,102<br>(Under HA37) -<br>1953 Bldg.                                                                                                                    | CHR              | MISC                 | N       | NONE           | 0                  |              | No                                  | ACBM with the potential for damage         |               | LOW                      |
| 22A   | 9"x9" Tan VFT Mastic                 | 2,000                | SF                | Rms:100, 101,102<br>(Under HA37) -<br>1953 Bldg.                                                                                                                    | CHR              | MISC                 | N       | NONE           | 0                  |              | No                                  | ACBM with the potential for damage         |               | LOW                      |
| 23    | 9"x9" Beige VFT                      | 2,000                | SF                | Rms:100, 101,102<br>(Under HA37) -<br>1953 Bldg.                                                                                                                    | CHR              | MISC                 | N       | NONE           | 0                  |              | No                                  | ACBM with the potential for damage         |               | LOW                      |
| 23A   | 9"x9" Beige VFT Mastic               | 2,000                | SF                | Rms:100, 101,102<br>(Under HA37) -<br>1953 Bldg.                                                                                                                    | CHR              | MISC                 | N       | NONE           | 0                  |              | No                                  | ACBM with the potential for damage         |               | LOW                      |
| 24    | 12"x12" Sand VFT                     | 400                  | SF                | 1st Fl: NW Locker<br>Rm; 2nd Fl: NW<br>Locker Rm - 1953<br>Bldg.                                                                                                    | ASSUMED          | MISC                 | N       | NONE           | 0                  |              | No                                  | ACBM with the potential for damage         |               | MODERATE                 |
| 24A   | 12"x12" Sand VFT Mastic              | 400                  | SF                | 1st Fl: NW Locker<br>Rm; 2nd Fl: NW<br>Locker Rm - 1953<br>Bldg.                                                                                                    | CHR              | MISC                 | N       | NONE           | 0                  |              | No                                  | ACBM with the potential for damage         |               | LOW                      |
| 25    | 12"x12" Tan w/White Spots VFT        | 1,600                | SF                | Rooms 105 & 206<br>(under HA#36) -<br>1939 Bldg.                                                                                                                    | ASSUMED          | MISC                 | N       | NONE           | 0                  |              | No                                  | ACBM with the potential for damage         |               | LOW                      |
| 25A   | 12"x12" Tan w/White Spots VFT Mastic | 1,600                | SF                | Rooms 105 & 206<br>(under HA#36) -<br>1939 Bldg.                                                                                                                    | ASSUMED          | MISC                 | N       | NONE           | 0                  |              | No                                  | ACBM with the potential for damage         |               | LOW                      |
| 26    | 12"x12" Sand VFT                     | 4,500                | SF                | Ist FI Office,<br>Principal's Office<br>(Under HA#41),<br>Principal's office<br>Hall, 2nd FI:<br>Teacher's Lounge;<br>Ist and 2nd Floor<br>Corridors - 1939<br>Bidg | ASSUMED          | MISC                 | N       | NONE           | 0                  |              | No                                  | ACBM with potential for significant damage |               | MODERATE                 |

### **Inspector's Reinspection Findings Table 1**

Managing Environmental Consultant (MEC) GSG Consultants, Inc.

855 W. Adams St., Ste. 200

Phone: (312) 733-6262 Fax: (312) 733-5612

| HA No | Material Description                       | Material<br>Quantity | Material<br>Units | Material Location                                                                                                                                                    | Asbestos<br>Type | Material<br>Category | Friable | Damage<br>Type | Damage<br>Quantity | Damage Units | Change in<br>Assessment<br>Category | Damage Category                       | Damage Reason | Disturbance<br>Potential |
|-------|--------------------------------------------|----------------------|-------------------|----------------------------------------------------------------------------------------------------------------------------------------------------------------------|------------------|----------------------|---------|----------------|--------------------|--------------|-------------------------------------|---------------------------------------|---------------|--------------------------|
| 26A   | 12"x12" Sand VFT Mastic                    | 4,500                | SF                | 1st Fl: Office,<br>Principal's Office<br>(Under HA#41),<br>Principal's office<br>Hall, 2nd Fl:<br>Teacher's Lounge;<br>1st and 2nd Floor<br>Corridors - 1939<br>Bldg | ASSUMED          | MISC                 | N       | NONE           | 0                  |              | No                                  | ACBM with the potential for damage    |               | LOW                      |
| 27    | 12"x12" Tan VFT                            | 800                  | SF                | Room 103 (under<br>HA#36); Vault -<br>1939 Bldg                                                                                                                      | CHR              | MISC                 | N       | NONE           | 0                  |              | No                                  | ACBM with the potential for damage    |               | LOW                      |
| 27A   | 12"x12" Tan VFT Mastic                     | 800                  | SF                | Room 103 (under<br>HA#36); Vault -<br>1939 Bldg                                                                                                                      | CHR              | MISC                 | N       | NONE           | 0                  |              | No                                  | ACBM with the potential for damage    |               | LOW                      |
| 28    | 12"x12" Brown VFT                          | 800                  | SF                | Room 104 & 206<br>(Under HA 36);<br>Vault - 1939 Bldg                                                                                                                | CHR              | MISC                 | N       | NONE           | 0                  |              | No                                  | ACBM with the potential for damage    |               | LOW                      |
| 28A   | 12"x12" Brown VFT Mastic                   | 800                  | SF                | Rooms 104 & 206<br>(Under HA 36);<br>Vault - 1939 Bldg                                                                                                               | ASSUMED          | MISC                 | N       | NONE           | 0                  |              | No                                  | ACBM with the potential for damage    |               | LOW                      |
| 29    | 12"x12" White VFT                          | 800                  | SF                | Room 104 (under<br>HA#36) - 1939 Bldg                                                                                                                                | ASSUMED          | MISC                 | N       | NONE           | 0                  |              | No                                  | ACBM with the<br>potential for damage |               | LOW                      |
| 29A   | 12"x12" White VFT Mastic                   | 800                  | SF                | Room 104 (under<br>HA#36) - 1939 Bldg                                                                                                                                | ASSUMED          | MISC                 | N       | NONE           | 0                  |              | No                                  | ACBM with the potential for damage    |               | LOW                      |
| 30    | 12"x12" White w/Tan Streaks VFT            | 550                  | SF                | Room 204 (Under<br>HA#36) - 1939<br>Bldg                                                                                                                             | ASSUMED          | MISC                 | N       | NONE           | 0                  |              | No                                  | ACBM with the potential for damage    |               | LOW                      |
| 30A   | 12"x12" White w/Tan Streaks VFT Mastic     | 550                  | SF                | Room 204 (Under<br>HA36) - 1939 Bldg.                                                                                                                                | CHR              | MISC                 | N       | NONE           | 0                  |              | No                                  | ACBM with the<br>potential for damage |               | LOW                      |
| 31    | 12"x12" Taupe VFT                          | 550                  | SF                | Room 204 (Under<br>HA36) - 1939 Bldg.                                                                                                                                | ASSUMED          | MISC                 | N       | NONE           | 0                  |              | No                                  | ACBM with the<br>potential for damage |               | LOW                      |
| 31A   | 12"x12" Taupe VFT Mastic                   | 550                  | SF                | Room 204 (Under<br>HA36) - 1939 Bldg.                                                                                                                                | CHR              | MISC                 | N       | NONE           | 0                  |              | No                                  | ACBM with the<br>potential for damage |               | LOW                      |
| 33    | 12"x12" Light Brown VFT - ABATED           |                      |                   | Room 107 (Under<br>HA37) - 1953 Bldg.<br>ABATED                                                                                                                      | CHR              | MISC                 | N       |                | 0                  |              |                                     |                                       |               |                          |
| 33A   | 12"x12" Light Brown VFT Mastic -<br>ABATED | 0                    |                   | Room 107 (Under<br>HA37) - 1953 Bldg.<br>- ABATED                                                                                                                    | ABATED           |                      | N       |                |                    |              |                                     |                                       |               |                          |
| 34    | 12"x12" Dark Brown VFT                     | 550                  | SF                | Room 105 (Under<br>HA36) - 1939 Bldg.                                                                                                                                | CHR              | MISC                 | N       | NONE           | 0                  |              | No                                  | ACBM with the potential for damage    |               | LOW                      |
| 34A   | 12"x12" Dark Brown VFT Mastic              | 550                  | SF                | Room 105 (Under<br>HA36) - 1939 Bldg.                                                                                                                                | CHR              | MISC                 | N       | NONE           | 0                  |              | No                                  | ACBM with the<br>potential for damage |               | LOW                      |