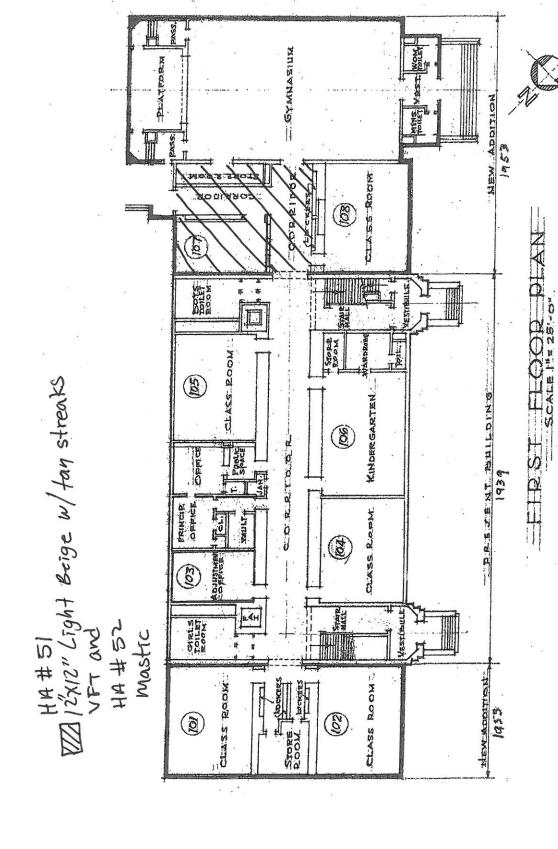

### B. The following new homogenous areas have been identified for Building 3170:

| 51 | 12" X 12" light beige with tan streaks VFT        |
|----|---------------------------------------------------|
| 52 | 12" X 12" light beige with tan streaks VFT MASTIC |
| 53 | 12" X 12" white with gray specks VFT              |
| 54 | under 12' X 12" white with gray specks VFT MASTIC |

| 14  | Folt Ding Inculation                              |
|-----|---------------------------------------------------|
|     | Felt Pipe Insulation<br>12"x12" Sand VFT          |
| 24  |                                                   |
| 25  | 12"x12" Tan w/White Spots VFT                     |
| 25A | 12"x12" Tan w/White Spots VFT Mastic              |
| 26  | 12"x12" Sand VFT                                  |
| 26A | 12"x12" Sand VFT Mastic                           |
| 28A | 12"x12" Brown VFT Mastic                          |
| 29  | 12"x12" White VFT                                 |
| 29A | 12"x12" White VFT Mastic                          |
| 30  | 12"x12" White w/Tan Streaks VFT                   |
| 31  | 12"x12" Taupe VFT                                 |
| 36  | 12"x12" Off White w/ Brown Specks VFT             |
| 36A | 12"x12" Off White w/ Brown Specks VFT Mastic      |
| 37  | 12"x12" Off White w/ Brown Specks VFT             |
| 37A | 12"x12" Off White w/ Brown Specks VFT Mastic      |
| 39  | Terrazzo                                          |
| 40  | Drywall, Tape & Compound                          |
| 41  | Carpet Mastic                                     |
| 42  | 12"x12" Dark blue floor tile                      |
| 42A | 12"x12" Dark blue floor tile mastic               |
| 49  | Fiberglass duct seam tape                         |
| 50  | Duct insulation between canvas & fiberglass       |
| 51  | 12" X 12" light beige with tan streaks VFT        |
| 52  | 12" X 12" light beige with tan streaks VFT MASTIC |
|     |                                                   |
| 53  | 12" X 12" white with gray specks VFT              |
| 54  | under 12' X 12" white with gray specks VFT        |
|     | MASTIC                                            |

### **Inspector's Reinspection Findings Table 1**

Managing Environmental Consultant (MEC) GSG Consultants, Inc.

855 W. Adams St., Ste. 200

Phone: (312) 733-6262 Fax: (312) 733-5612

| HA No | Material Description                       | Material<br>Quantity | Material<br>Units | Material Location                                                                                                                                                    | Asbestos<br>Type | Material<br>Category | Friable | Damage<br>Type | Damage<br>Quantity | Damage Units | Change in<br>Assessment<br>Category | Damage Category                       | Damage Reason | Disturbance<br>Potential |
|-------|--------------------------------------------|----------------------|-------------------|----------------------------------------------------------------------------------------------------------------------------------------------------------------------|------------------|----------------------|---------|----------------|--------------------|--------------|-------------------------------------|---------------------------------------|---------------|--------------------------|
| 26A   | 12"x12" Sand VFT Mastic                    | 4,500                | SF                | 1st Fl: Office,<br>Principal's Office<br>(Under HA#41),<br>Principal's office<br>Hall, 2nd Fl:<br>Teacher's Lounge;<br>1st and 2nd Floor<br>Corridors - 1939<br>Bldg | ASSUMED          | MISC                 | N       | NONE           | 0                  |              | No                                  | ACBM with the potential for damage    |               | LOW                      |
| 27    | 12"x12" Tan VFT                            | 800                  | SF                | Room 103 (under<br>HA#36); Vault -<br>1939 Bldg                                                                                                                      | CHR              | MISC                 | N       | NONE           | 0                  |              | No                                  | ACBM with the potential for damage    |               | LOW                      |
| 27A   | 12"x12" Tan VFT Mastic                     | 800                  | SF                | Room 103 (under<br>HA#36); Vault -<br>1939 Bldg                                                                                                                      | CHR              | MISC                 | N       | NONE           | 0                  |              | No                                  | ACBM with the potential for damage    |               | LOW                      |
| 28    | 12"x12" Brown VFT                          | 800                  | SF                | Room 104 & 206<br>(Under HA 36);<br>Vault - 1939 Bldg                                                                                                                | CHR              | MISC                 | N       | NONE           | 0                  |              | No                                  | ACBM with the potential for damage    |               | LOW                      |
| 28A   | 12"x12" Brown VFT Mastic                   | 800                  | SF                | Rooms 104 & 206<br>(Under HA 36);<br>Vault - 1939 Bldg                                                                                                               | ASSUMED          | MISC                 | N       | NONE           | 0                  |              | No                                  | ACBM with the potential for damage    |               | LOW                      |
| 29    | 12"x12" White VFT                          | 800                  | SF                | Room 104 (under<br>HA#36) - 1939 Bldg                                                                                                                                | ASSUMED          | MISC                 | N       | NONE           | 0                  |              | No                                  | ACBM with the<br>potential for damage |               | LOW                      |
| 29A   | 12"x12" White VFT Mastic                   | 800                  | SF                | Room 104 (under<br>HA#36) - 1939 Bldg                                                                                                                                | ASSUMED          | MISC                 | N       | NONE           | 0                  |              | No                                  | ACBM with the potential for damage    |               | LOW                      |
| 30    | 12"x12" White w/Tan Streaks VFT            | 550                  | SF                | Room 204 (Under<br>HA#36) - 1939<br>Bldg                                                                                                                             | ASSUMED          | MISC                 | N       | NONE           | 0                  |              | No                                  | ACBM with the potential for damage    |               | LOW                      |
| 30A   | 12"x12" White w/Tan Streaks VFT Mastic     | 550                  | SF                | Room 204 (Under<br>HA36) - 1939 Bldg.                                                                                                                                | CHR              | MISC                 | N       | NONE           | 0                  |              | No                                  | ACBM with the<br>potential for damage |               | LOW                      |
| 31    | 12"x12" Taupe VFT                          | 550                  | SF                | Room 204 (Under<br>HA36) - 1939 Bldg.                                                                                                                                | ASSUMED          | MISC                 | N       | NONE           | 0                  |              | No                                  | ACBM with the<br>potential for damage |               | LOW                      |
| 31A   | 12"x12" Taupe VFT Mastic                   | 550                  | SF                | Room 204 (Under<br>HA36) - 1939 Bldg.                                                                                                                                | CHR              | MISC                 | N       | NONE           | 0                  |              | No                                  | ACBM with the<br>potential for damage |               | LOW                      |
| 33    | 12"x12" Light Brown VFT - ABATED           |                      |                   | Room 107 (Under<br>HA37) - 1953 Bldg.<br>ABATED                                                                                                                      | CHR              | MISC                 | N       |                | 0                  |              |                                     |                                       |               |                          |
| 33A   | 12"x12" Light Brown VFT Mastic -<br>ABATED | 0                    |                   | Room 107 (Under<br>HA37) - 1953 Bldg.<br>- ABATED                                                                                                                    | ABATED           |                      | N       |                |                    |              |                                     |                                       |               |                          |
| 34    | 12"x12" Dark Brown VFT                     | 550                  | SF                | Room 105 (Under<br>HA36) - 1939 Bldg.                                                                                                                                | CHR              | MISC                 | N       | NONE           | 0                  |              | No                                  | ACBM with the potential for damage    |               | LOW                      |
| 34A   | 12"x12" Dark Brown VFT Mastic              | 550                  | SF                | Room 105 (Under<br>HA36) - 1939 Bldg.                                                                                                                                | CHR              | MISC                 | N       | NONE           | 0                  |              | No                                  | ACBM with the<br>potential for damage |               | LOW                      |

### **Inspector's Reinspection Findings Table 1**

Managing Environmental Consultant (MEC) GSG Consultants, Inc.

855 W. Adams St., Ste. 200

Phone: (312) 733-6262 Fax: (312) 733-5612

| HA No | Material Description                                 | Material<br>Quantity | Material<br>Units | Material Location                                                       | Asbestos<br>Type | Material<br>Category | Friable | Damage<br>Type | Damage<br>Quantity | Damage Units | Change in<br>Assessment<br>Category | Damage Category                               | Damage Reason | Disturbance<br>Potential |
|-------|------------------------------------------------------|----------------------|-------------------|-------------------------------------------------------------------------|------------------|----------------------|---------|----------------|--------------------|--------------|-------------------------------------|-----------------------------------------------|---------------|--------------------------|
| 35    | 12"x12" Brown VFT - ABATED                           | 0                    |                   | Room 107 - 1953<br>Bldg. ABATED                                         | CHR              | MISC                 | N       |                | 0                  |              |                                     |                                               |               |                          |
| 35A   | 12"x12" Brown VFT Mastic - ABATED                    | 0                    |                   | Room 107 - 1939<br>Bldg. ABATED                                         | CHR              | MISC                 | N       |                | 0                  |              |                                     |                                               |               |                          |
| 36    | 12"x12" Off White w/ Brown Specks VFT                | 4,800                | SF                | Rooms 103, 104,<br>105, 203, 204, &<br>206 - 1939 Bldg                  | ASSUMED          | MISC                 | N       | NONE           | 0                  |              | No                                  | ACBM with the potential for damage            |               | MODERATE                 |
| 36A   | 12"x12" Off White w/ Brown Specks VFT<br>Mastic      | 4,800                | SF                | Rooms 103, 104,<br>105, 203, 204, &<br>206 - 1939 Bldg                  | ASSUMED          | MISC                 | N       | NONE           | 0                  |              | No                                  | ACBM with the potential for damage            |               | LOW                      |
| 37    | 12"x12" Off White w/ Brown Specks VFT                | 6,400                | SF                | Rooms 100, 101,<br>102, 108, 200, 201,<br>202, & 208 - 1953<br>Bldg     | ASSUMED          | MISC                 | N       | NONE           | 0                  |              | No                                  | ACBM with the potential for damage            |               | MODERATE                 |
| 37A   | 12"x12" Off White w/ Brown Specks VFT<br>Mastic      | 6,400                | SF                | Rooms 100, 101,<br>102, 108, 200, 201,<br>202, & 208 - 1953<br>Bldg     | ASSUMED          | MISC                 | N       | NONE           | 0                  |              | No                                  | ACBM with the potential for damage            |               | LOW                      |
| 38    | 12"x12" Grey w/ Specks - ABATED                      | 0                    |                   | Room 207 - 1953 -<br>ABATED                                             | ABATED           |                      |         |                |                    |              |                                     |                                               |               |                          |
| 38A   | 12"x12" Grey w/ Specks Mastic -<br>ABATED            | 0                    |                   | Room 207 - 1953 -<br>ABATED                                             | ABATED           |                      |         |                |                    |              |                                     |                                               |               |                          |
| 39    | Теггаzzo                                             | 1,500                | SF                | Stairwells 1939<br>Bldg.                                                | ASSUMED          | MISC                 | N       | NONE           | 0                  |              | No                                  | ACBM with the<br>potential for damage         |               | MODERATE                 |
| 40    | Drywall, Tape & Compound                             | 200                  | SF                | !st Floor Room 103<br>1939 - Bldg.                                      | ASSUMED          | MISC                 | Y       | NONE           | 0                  |              | No                                  | ACBM with the<br>potential for damage         |               | LOW                      |
| 41    | Carpet Mastic                                        | 1,000                | SF                | Main Office,<br>Principals Office &<br>Engineers Office -<br>1939 Bldg. | ASSUMED          | MISC                 | N       | NONE           | 0                  |              | No                                  | ACBM with the potential for damage            |               | LOW                      |
| 42    | 12"x12" Dark blue floor tile                         | 800                  | SF                | Room 205 - 1939<br>Bldg.                                                | ASSUMED          | MISC                 | N       | NONE           | 0                  |              | No                                  | ACBM with the<br>potential for damage         |               | MODERATE                 |
| 42A   | 12"x12" Dark blue floor tile mastic                  | 800                  | SF                | Room 205 - 1939<br>Bldg.                                                | ASSUMED          | MISC                 | N       | NONE           | 0                  |              | No                                  | ACBM with the potential for damage            |               | LOW                      |
| 49    | Fiberglass duct seam tape                            | 1,000                | LF                | Unexcavated space -<br>1939 Bldg.                                       | ASSUMED          | TSI                  | Y       | DIST           | 100                |              | No                                  | ACBM with potential<br>for significant damage | 2             | LOW                      |
| 50    | Duct insulation between canvas & fiberglass          | 3,000                | SF                | Unexcavated spaces<br>- 1939 Bldg                                       | ASSUMED          | TSI                  | Y       | DIST           | 300                |              | No                                  | ACBM with potential<br>for significant damage | 2             | LOW                      |
| 51    | 12" X 12" light beige with tan streaks VFT           | 1,250                | SF                | Rm 107, NE<br>Corridor by 107<br>Gym Storage (1953<br>Bldg)             | ASSUMED          | MISC                 | N       | NONE           | 0                  |              | No                                  | ACBM with the potential for damage            |               | MODERATE                 |
| 52    | 12" X 12" light beige with tan streaks VFT<br>MASTIC | 1,250                | SF                | Rm 107, NE<br>Corridor by 107                                           | ASSUMED          | MISC                 | N       | NONE           | 0                  |              | No                                  | ACBM with the potential for damage            |               | LOW                      |